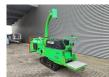

## Greenmech STC 16-23 MT 35 German Machine!

## Beschreibung

Schäden: keines

Greenmech STC 16-23 MT 35.

Year: 2014. Hours: 1296. Weight: 1370 kg. CE machine. UC: 70%. Max capacity: 800x710 mm. 35 HP Kubota engine.

German Machine!

ID NR: 323.

The General Terms and Conditions of Heinhuis are applicable to all adverts, offers and quotations by Heinhuis, all agreements entered into by Heinhuis and the negotiations preceding them. By any form of response you accept the applicability of the General Terms and Conditions of Heinhuis and you declare that you have taken note of these General Terms and Conditions. Our prices are export netto prices.