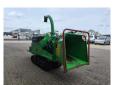

## Greenmech STC 16-23 MT 35 German Machine!

## Beschreibung

Schäden: keines

Greenmech STC 16-23 MT 35.

Year: 2014. Hours: 1296. Weight: 1370 kg. CE machine. UC: 70%. Max capacity: 800x710 mm. 35 HP Kubota engine.

German Machine!

ID NR: 323.

The General Terms and Conditions of Heinhuis are applicable to all adverts, offers and quotations by Heinhuis, all agreements entered into by Heinhuis and the negotiations preceding them. By any form of response you accept the applicability of the General Terms and Conditions of Heinhuis and you declare that you have taken note of these General Terms and Conditions. Our prices are export netto prices.