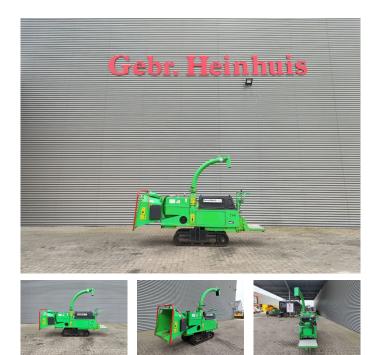

## Greenmech STC 16-23 MT 35 German Machine!

## Beschreibung

Schäden: keines

Greenmech STC 16-23 MT 35.

Year: 2014. Hours: 1296. Weight: 1370 kg. CE machine. UC: 70%. Max capacity: 800x710 mm. 35 HP Kubota engine.

German Machine!

ID NR: 323.

The General Terms and Conditions of Heinhuis are applicable to all adverts, offers and quotations by Heinhuis, all agreements entered into by Heinhuis and the negotiations preceding them. By any form of response you accept the applicability of the General Terms and Conditions of Heinhuis and you declare that you have taken note of these General Terms and Conditions. Our prices are export netto prices.