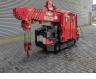

## **UNIC** URW 295 CER Petrol + LPG Jip 700 kg Technical Defect!

## Beschreibung

Kraftstofftyp: LPG Schäden: keines

Unic URW 295 CER.

Year: 2014. Hours: 2305. Weight: 1850 kg. CE machine. Petrol + LPG. 4 point outriggers. Max height under hook: 8.41 meter. Max radius: 8.65 meter. 2.9 Tons hookblock. Capacity: 2.9 Ton. 700 KG Jip. UC: 70%.

Technical Defect.

Electrical problem in 1 leg. All 4 legs coming down but 1 leg dont coming up. Giving fould code.

ID NR: 175.

The General Terms and Conditions of Heinhuis are applicable to all adverts, offers and quotations by Heinhuis, all agreements entered into by Heinhuis and the negotiations preceding them. By any form of response you accept the applicability of the General Terms and Conditions of Heinhuis and you declare that you have taken note of these General Terms and Conditions. Our prices are export netto prices.