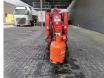

## **UNIC** URW 295 CER Petrol + LPG Jip 700 kg Technical Defect!

## Beschreibung

Kraftstofftyp: LPG Schäden: keines

Unic URW 295 CER.

Year: 2014. Hours: 2305. Weight: 1850 kg. CE machine. Petrol + LPG. 4 point outriggers. Max height under hook: 8.41 meter. Max radius: 8.65 meter. 2.9 Tons hookblock. Capacity: 2.9 Ton. 700 KG Jip. UC: 70%.

Technical Defect.

Electrical problem in 1 leg. All 4 legs coming down but 1 leg dont coming up. Giving fould code.

ID NR: 175.

The General Terms and Conditions of Heinhuis are applicable to all adverts, offers and quotations by Heinhuis, all agreements entered into by Heinhuis and the negotiations preceding them. By any form of response you accept the applicability of the General Terms and Conditions of Heinhuis and you declare that you have taken note of these General Terms and Conditions. Our prices are export netto prices.