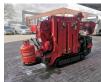

## **UNIC** URW 295 CER Petrol + LPG Jip 700 kg Technical Defect!

## Beschreibung

Kraftstofftyp: LPG Schäden: keines

Unic URW 295 CER.

Year: 2014. Hours: 2305. Weight: 1850 kg. CE machine. Petrol + LPG. 4 point outriggers. Max height under hook: 8.41 meter. Max radius: 8.65 meter. 2.9 Tons hookblock. Capacity: 2.9 Ton. 700 KG Jip. UC: 70%.

Technical Defect.

Electrical problem in 1 leg. All 4 legs coming down but 1 leg dont coming up. Giving fould code.

ID NR: 175.

The General Terms and Conditions of Heinhuis are applicable to all adverts, offers and quotations by Heinhuis, all agreements entered into by Heinhuis and the negotiations preceding them. By any form of response you accept the applicability of the General Terms and Conditions of Heinhuis and you declare that you have taken note of these General Terms and Conditions. Our prices are export netto prices.