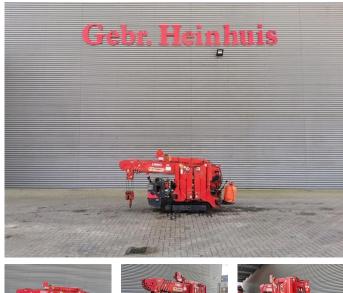

## **UNIC** URW 295 CER Petrol + LPG Jip 700 kg Technical Defect!

## Beschreibung

Kraftstofftyp: LPG Schäden: keines

Unic URW 295 CER.

Year: 2014. Hours: 2305. Weight: 1850 kg. CE machine. Petrol + LPG. 4 point outriggers. Max height under hook: 8.41 meter. Max radius: 8.65 meter. 2.9 Tons hookblock. Capacity: 2.9 Ton. 700 KG Jip. UC: 70%.

Technical Defect.

Electrical problem in 1 leg. All 4 legs coming down but 1 leg dont coming up. Giving fould code.

ID NR: 175.

The General Terms and Conditions of Heinhuis are applicable to all adverts, offers and quotations by Heinhuis, all agreements entered into by Heinhuis and the negotiations preceding them. By any form of response you accept the applicability of the General Terms and Conditions of Heinhuis and you declare that you have taken note of these General Terms and Conditions. Our prices are export netto prices.