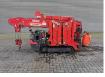

## **UNIC** URW 295 CER Petrol + LPG Jip 700 kg Technical Defect!

## Beschreibung

Kraftstofftyp: LPG Schäden: keines

Unic URW 295 CER.

Year: 2014. Hours: 2305. Weight: 1850 kg. CE machine. Petrol + LPG. 4 point outriggers. Max height under hook: 8.41 meter. Max radius: 8.65 meter. 2.9 Tons hookblock. Capacity: 2.9 Ton. 700 KG Jip. UC: 70%.

Technical Defect.

Electrical problem in 1 leg. All 4 legs coming down but 1 leg dont coming up. Giving fould code.

ID NR: 175.

The General Terms and Conditions of Heinhuis are applicable to all adverts, offers and quotations by Heinhuis, all agreements entered into by Heinhuis and the negotiations preceding them. By any form of response you accept the applicability of the General Terms and Conditions of Heinhuis and you declare that you have taken note of these General Terms and Conditions. Our prices are export netto prices.