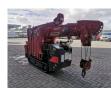

## **UNIC** URW 295 CER Petrol + LPG Jip 700 kg Technical Defect!

## Beschreibung

Kraftstofftyp: LPG Schäden: keines

Unic URW 295 CER.

Year: 2014. Hours: 2305. Weight: 1850 kg. CE machine. Petrol + LPG. 4 point outriggers. Max height under hook: 8.41 meter. Max radius: 8.65 meter. 2.9 Tons hookblock. Capacity: 2.9 Ton. 700 KG Jip. UC: 70%.

Technical Defect.

Electrical problem in 1 leg. All 4 legs coming down but 1 leg dont coming up. Giving fould code.

ID NR: 175.

The General Terms and Conditions of Heinhuis are applicable to all adverts, offers and quotations by Heinhuis, all agreements entered into by Heinhuis and the negotiations preceding them. By any form of response you accept the applicability of the General Terms and Conditions of Heinhuis and you declare that you have taken note of these General Terms and Conditions. Our prices are export netto prices.