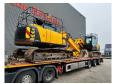

## JCB JS 130 LC 4F 2 Pieces!

## **Beschreibung**

Schäden: keines

JCB JS 130 LC 4F.

Year: 2019.
Hours: 6707.
Weight: 13.875 kg.
CE Machine.
81 KW.
Quick hitch.
3th hydr. function.
Seat heating.
Airconditioning.
Camera.
Pads: 700 mm.
Ad Blue.
UC + Sprockets: 20%.
1 Bucket.

2 Pieces available!

ID NR: 367.

The General Terms and Conditions of Heinhuis are applicable to all adverts, offers and quotations by Heinhuis, all agreements entered into by Heinhuis and the negotiations preceding them. By any form of response you accept the applicability of the General Terms and Conditions of Heinhuis and you declare that you have taken note of these General Terms and Conditions. Our prices are export netto prices.