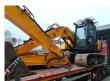

## JCB JS 130 LC 4F 2 Pieces!

## **Beschreibung**

Schäden: keines

JCB JS 130 LC 4F.

Year: 2019.
Hours: 6707.
Weight: 13.875 kg.
CE Machine.
81 KW.
Quick hitch.
3th hydr. function.
Seat heating.
Airconditioning.
Camera.
Pads: 700 mm.
Ad Blue.
UC + Sprockets: 20%.
1 Bucket.