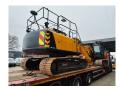

## JCB JS 130 LC 4F 2 Pieces!

## **Beschreibung**

Schäden: keines

JCB JS 130 LC 4F.

Year: 2019.
Hours: 6707.
Weight: 13.875 kg.
CE Machine.
81 KW.
Quick hitch.
3th hydr. function.
Seat heating.
Airconditioning.
Camera.
Pads: 700 mm.
Ad Blue.
UC + Sprockets: 20%.
1 Bucket.