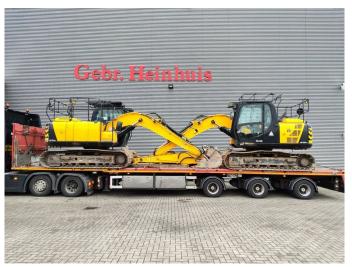

## JCB JS 130 LC 4F 2 Pieces!

## **Beschreibung**

Schäden: keines

JCB JS 130 LC 4F.

Year: 2019.
Hours: 6707.
Weight: 13.875 kg.
CE Machine.
81 KW.
Quick hitch.
3th hydr. function.
Seat heating.
Airconditioning.
Camera.
Pads: 700 mm.
Ad Blue.
UC + Sprockets: 20%.
1 Bucket.

2 Pieces available!

ID NR: 367.

The General Terms and Conditions of Heinhuis are applicable to all adverts, offers and quotations by Heinhuis, all agreements entered into by Heinhuis and the negotiations preceding them. By any form of response you accept the applicability of the General Terms and Conditions of Heinhuis and you declare that you have taken note of these General Terms and Conditions. Our prices are export netto prices.