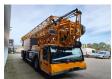

## Liebherr MK 63 6x6x6 Radio Remote German Machine!

## **Beschreibung**

Schäden: keines

Liebherr MK 63 6x6x6.

Year: 2013.

Milage: 186.689 km. Hours: 6929.

Max weight: 36.000 kg.

12 tons axles. Retarder.

Electrical operated windows.

Analog tacho.

Central greasing system.

Airconditioning. Webasto. Radio CD. 6x6x6.

Tyres: 385/95R25 80%.

Max outrigger width: 7140 x 6900 mm.

Liebherr D836 A7 240 KW/326 HP engine with EPA/Carb Tier

3.

ZF-12-gang automatic gearbox.

300 Liter dieseltank.

48 KVA dieselstrom aggegrat.

Radio Remote Control.

90 degree:

Max height: 25 meter. Max outreach: 36 meter. Max capacity: 1800 kg.

45 degree:

Max height: 47.9 meter. Max outreach: 25.8 meter. Max capacity: 1800 kg.