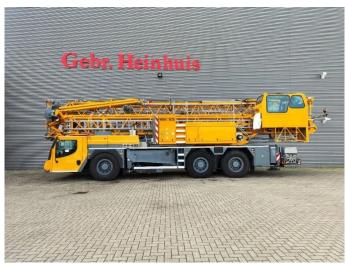

## Liebherr MK 63 6x6x6 Radio Remote German Machine!

## **Beschreibung**

Schäden: keines

Liebherr MK 63 6x6x6.

Year: 2013.

Milage: 186.689 km. Hours: 6929.

Max weight: 36.000 kg.

12 tons axles. Retarder.

Electrical operated windows.

Analog tacho.

Central greasing system.

Airconditioning. Webasto. Radio CD. 6x6x6.

Tyres: 385/95R25 80%.

Max outrigger width: 7140 x 6900 mm.

Liebherr D836 A7 240 KW/326 HP engine with EPA/Carb Tier

3.

ZF-12-gang automatic gearbox.

300 Liter dieseltank.

48 KVA dieselstrom aggegrat.

Radio Remote Control.

90 degree:

Max height: 25 meter. Max outreach: 36 meter. Max capacity: 1800 kg.

45 degree:

Max height: 47.9 meter. Max outreach: 25.8 meter. Max capacity: 1800 kg.