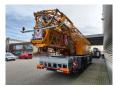

## Liebherr MK 63 6x6x6 Radio Remote German Machine!

## **Beschreibung**

Schäden: keines

Liebherr MK 63 6x6x6.

Year: 2013.

Milage: 186.689 km. Hours: 6929.

Max weight: 36.000 kg.

12 tons axles. Retarder.

Electrical operated windows.

Analog tacho.

Central greasing system.

Airconditioning. Webasto. Radio CD. 6x6x6.

Tyres: 385/95R25 80%.

Max outrigger width: 7140 x 6900 mm.

Liebherr D836 A7 240 KW/326 HP engine with EPA/Carb Tier

3.

ZF-12-gang automatic gearbox.

300 Liter dieseltank.

48 KVA dieselstrom aggegrat.

Radio Remote Control.

90 degree:

Max height: 25 meter. Max outreach: 36 meter. Max capacity: 1800 kg.

45 degree:

Max height: 47.9 meter. Max outreach: 25.8 meter. Max capacity: 1800 kg.