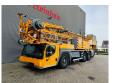

## Liebherr MK 63 6x6x6 Radio Remote German Machine!

## **Beschreibung**

Schäden: keines

Liebherr MK 63 6x6x6.

Year: 2013.

Milage: 186.689 km. Hours: 6929.

Max weight: 36.000 kg.

12 tons axles. Retarder.

Electrical operated windows.

Analog tacho.

Central greasing system.

Airconditioning. Webasto. Radio CD. 6x6x6.

Tyres: 385/95R25 80%.

Max outrigger width: 7140 x 6900 mm.

Liebherr D836 A7 240 KW/326 HP engine with EPA/Carb Tier

3.

ZF-12-gang automatic gearbox.

300 Liter dieseltank.

48 KVA dieselstrom aggegrat.

Radio Remote Control.

90 degree:

Max height: 25 meter. Max outreach: 36 meter. Max capacity: 1800 kg.

45 degree:

Max height: 47.9 meter. Max outreach: 25.8 meter. Max capacity: 1800 kg.