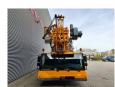

## Liebherr MK 63 6x6x6 Radio Remote German Machine!

## **Beschreibung**

Schäden: keines

Liebherr MK 63 6x6x6.

Year: 2013.

Milage: 186.689 km. Hours: 6929.

Max weight: 36.000 kg.

12 tons axles. Retarder.

Electrical operated windows.

Analog tacho.

Central greasing system.

Airconditioning. Webasto. Radio CD. 6x6x6.

Tyres: 385/95R25 80%.

Max outrigger width: 7140 x 6900 mm.

Liebherr D836 A7 240 KW/326 HP engine with EPA/Carb Tier

3.

ZF-12-gang automatic gearbox.

300 Liter dieseltank.

48 KVA dieselstrom aggegrat.

Radio Remote Control.

90 degree:

Max height: 25 meter. Max outreach: 36 meter. Max capacity: 1800 kg.

45 degree:

Max height: 47.9 meter. Max outreach: 25.8 meter. Max capacity: 1800 kg.