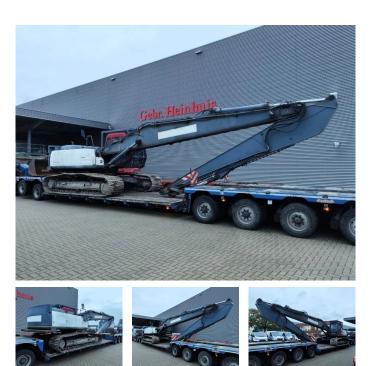

## Case CX 240 Long Reach German Machine!

## Beschreibung

Schäden: keines

Case CX 240 Long Reach.

Year: 2003. Hours: 4450. CE Machine. Airconditioning. Pads: 800 mm. Quick hitch. 1 Bucket. 3th and 4th hydr. function. UC: 70%. Sprockets: 80%. Max range: 16 meter. Boom: 9000 mm. Stick: 6000 mm.