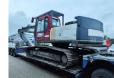

## Case CX 240 Long Reach German Machine!

## Beschreibung

Schäden: keines

Case CX 240 Long Reach.

Year: 2003. Hours: 4450. CE Machine. Airconditioning. Pads: 800 mm. Quick hitch. 1 Bucket. 3th and 4th hydr. function. UC: 70%. Sprockets: 80%. Max range: 16 meter. Boom: 9000 mm. Stick: 6000 mm.