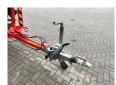

## Denkalift JR 12 Moover Electric Basket Damage!

1.5 KW.

Max working height: 12 meter. Max outreach: 6.8 meter.

4 point outriggers.

Moover.

Tyres: 155R13 80%.

Basket damage!

ID NR: 362 C.

The General Terms and Conditions of Heinhuis are applicable to all adverts, offers and quotations by Heinhuis, all agreements entered into by Heinhuis and the negotiations preceding them. By any form of response you accept the applicability of the General Terms and Conditions of Heinhuis and you declare that you have taken note of these General Terms and Conditions. Our prices are export netto prices.