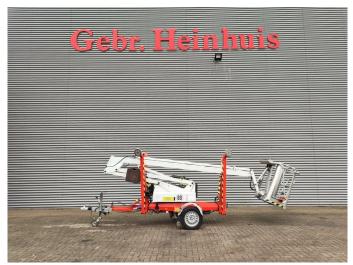

## Denkalift JR 12 Moover Electric Basket Damage!

## **Beschreibung**

Schäden: keines

Denkalift JR 12.

Year: 2015. Hours: 461.

Max weight: 1050 kg.

CE machine.

Max capacity basket: 120 kg / 1 person + 40 kg.

Max lateral force: 200 N.

1.5 KW.

Max working height: 12 meter. Max outreach: 6.8 meter.

4 point outriggers.

Moover.

Tyres: 155R13 80%.

Basket damage!

ID NR: 362 C.

The General Terms and Conditions of Heinhuis are applicable to all adverts, offers and quotations by Heinhuis, all agreements entered into by Heinhuis and the negotiations preceding them. By any form of response you accept the applicability of the General Terms and Conditions of Heinhuis and you declare that you have taken note of these General Terms and Conditions. Our prices are export netto prices.