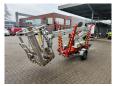

## Denkalift JR 12 Moover Electric Basket Damage!

## **Beschreibung**

Schäden: keines

Denkalift JR 12.

Year: 2015. Hours: 461.

Max weight: 1050 kg.

CE machine.

Max capacity basket: 120 kg / 1 person + 40 kg.

Max lateral force: 200 N.

1.5 KW.

Max working height: 12 meter. Max outreach: 6.8 meter.

4 point outriggers.

Moover.

Tyres: 155R13 80%.

Basket damage!

ID NR: 362 C.

The General Terms and Conditions of Heinhuis are applicable to all adverts, offers and quotations by Heinhuis, all agreements entered into by Heinhuis and the negotiations preceding them. By any form of response you accept the applicability of the General Terms and Conditions of Heinhuis and you declare that you have taken note of these General Terms and Conditions. Our prices are export netto prices.