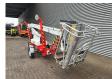

## Denkalift JR 12 Moover Electric Basket Damage!

## **Beschreibung**

Schäden: keines

Denkalift JR 12.

Year: 2015. Hours: 461.

Max weight: 1050 kg.

CE machine.

Max capacity basket: 120 kg / 1 person + 40 kg.

Max lateral force: 200 N.

1.5 KW.

Max working height: 12 meter. Max outreach: 6.8 meter.

4 point outriggers.

Moover.

Tyres: 155R13 80%.

Basket damage!

ID NR: 362 C.

The General Terms and Conditions of Heinhuis are applicable to all adverts, offers and quotations by Heinhuis, all agreements entered into by Heinhuis and the negotiations preceding them. By any form of response you accept the applicability of the General Terms and Conditions of Heinhuis and you declare that you have taken note of these General Terms and Conditions. Our prices are export netto prices.