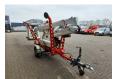

## Denkalift JR 12 Moover Electric Basket Damage!

## **Beschreibung**

Schäden: keines

Denkalift JR 12.

Year: 2015. Hours: 461.

Max weight: 1050 kg.

CE machine.

Max capacity basket: 120 kg / 1 person + 40 kg.

Max lateral force: 200 N.

1.5 KW.

Max working height: 12 meter. Max outreach: 6.8 meter.

4 point outriggers.

Moover.

Tyres: 155R13 80%.

Basket damage!

ID NR: 362 C.

The General Terms and Conditions of Heinhuis are applicable to all adverts, offers and quotations by Heinhuis, all agreements entered into by Heinhuis and the negotiations preceding them. By any form of response you accept the applicability of the General Terms and Conditions of Heinhuis and you declare that you have taken note of these General Terms and Conditions. Our prices are export netto prices.