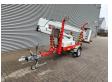

## **Beschreibung**

Schäden: keines

Denkalift JR 12.

Year: 2015. Hours: 461.

Max weight: 1050 kg.

CE machine.

Max capacity basket: 120 kg / 1 person + 40 kg.

Max lateral force: 200 N.

1.5 KW.

Max working height: 12 meter. Max outreach: 6.8 meter.

4 point outriggers.

Moover.

Tyres: 155R13 80%.

Basket damage!

ID NR: 362 C.

The General Terms and Conditions of Heinhuis are applicable to all adverts, offers and quotations by Heinhuis, all agreements entered into by Heinhuis and the negotiations preceding them. By any form of response you accept the applicability of the General Terms and Conditions of Heinhuis and you declare that you have taken note of these General Terms and Conditions. Our prices are export netto prices.