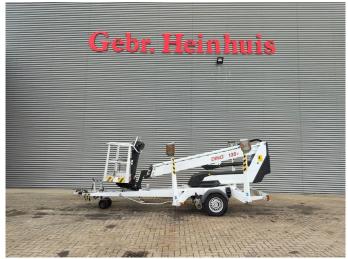

## **Dinolift** Dino 135T Electric!

## **Beschreibung**

Schäden: keines

Dino 135T.

Year: 2014. Hours: 5320. Weight: 1635 kg. CE Machine.

Max capacity basket: 215 kg / 2 persons + 55 kg.

Max lateral force: 400 N.
Max permitted tilt: 0.3 degree.

50 Hz.

Max wind speed: 12,5 m/s.

Moover.

4 point outriggers. Rotated basket.

Electrical function in basket.

Full electric.

Max working height: 13.5 meter. Max outreach: 9.2 meter. Tyres: 195R14 70%.

ID NR: 54.