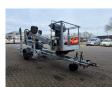

## **Dinolift** Dino 135T Electric!

## **Beschreibung**

Schäden: keines

Dino 135T.

Year: 2014. Hours: 5320. Weight: 1635 kg. CE Machine.

Max capacity basket: 215 kg / 2 persons + 55 kg.

Max lateral force: 400 N.
Max permitted tilt: 0.3 degree.

50 Hz.

Max wind speed: 12,5 m/s.

Moover.

4 point outriggers. Rotated basket.

Electrical function in basket.

Full electric.

Max working height: 13.5 meter. Max outreach: 9.2 meter. Tyres: 195R14 70%.

ID NR: 54.