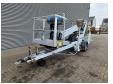

## **Dinolift** Dino 135T Electric!

## **Beschreibung**

Schäden: keines

Dino 135T.

Year: 2014. Hours: 5320. Weight: 1635 kg. CE Machine.

Max capacity basket: 215 kg / 2 persons + 55 kg.

Max lateral force: 400 N.
Max permitted tilt: 0.3 degree.

50 Hz.

Max wind speed: 12,5 m/s.

Moover.

4 point outriggers. Rotated basket.

Electrical function in basket.

Full electric.

Max working height: 13.5 meter. Max outreach: 9.2 meter. Tyres: 195R14 70%.

ID NR: 54.