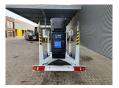

## **Dinolift** Dino 135T Electric!

## **Beschreibung**

Schäden: keines

Dino 135T.

Year: 2014. Hours: 5320. Weight: 1635 kg. CE Machine.

Max capacity basket: 215 kg / 2 persons + 55 kg.

Max lateral force: 400 N.
Max permitted tilt: 0.3 degree.

50 Hz.

Max wind speed: 12,5 m/s.

Moover.

4 point outriggers. Rotated basket.

Electrical function in basket.

Full electric.

Max working height: 13.5 meter. Max outreach: 9.2 meter. Tyres: 195R14 70%.

ID NR: 54.