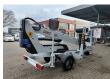

## **Dinolift** Dino 135T Electric!

## **Beschreibung**

Schäden: keines

Dino 135T.

Year: 2014. Hours: 5320. Weight: 1635 kg. CE Machine.

Max capacity basket: 215 kg / 2 persons + 55 kg.

Max lateral force: 400 N.
Max permitted tilt: 0.3 degree.

50 Hz.

Max wind speed: 12,5 m/s.

Moover.

4 point outriggers. Rotated basket.

Electrical function in basket.

Full electric.

Max working height: 13.5 meter. Max outreach: 9.2 meter. Tyres: 195R14 70%.

ID NR: 54.