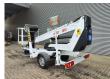

## **Dinolift** Dino 135T Electric!

## **Beschreibung**

Schäden: keines

Dino 135T.

Year: 2014. Hours: 5320. Weight: 1635 kg. CE Machine.

Max capacity basket: 215 kg / 2 persons + 55 kg.

Max lateral force: 400 N.
Max permitted tilt: 0.3 degree.

50 Hz.

Max wind speed: 12,5 m/s.

Moover.

4 point outriggers. Rotated basket.

Electrical function in basket.

Full electric.

Max working height: 13.5 meter. Max outreach: 9.2 meter. Tyres: 195R14 70%.

ID NR: 54.