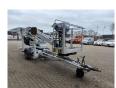

## Dinolift Dino 160 XT Petrol + Electric!

## **Beschreibung**

Schäden: keines

Dino 160 XT.

Year: 2013. Hours: 6434. Weight: 1990 kg. CE machine.

Max capacity basket: 215 kg / 2 persons + 55 kg.

Max permitted tilt: 0.3 degree.

50 hz.

Max wind speed: 12,5 m/s. Max lateral force: 400 N.

230 Volt.

4 point outriggers.

Moover.

Rotated basket.

Electrical function in basket.

Electric + Petrol.

Max working height: 16 meter. Max outreach: 9.2 meter. Tyres: 195R14 70%.

ID NR: 77.