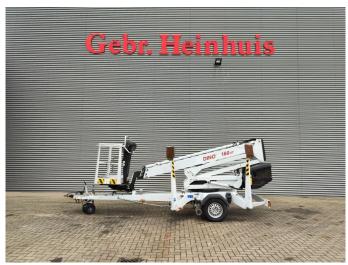

## Dinolift Dino 160 XT Petrol + Electric!

## **Beschreibung**

Schäden: keines

Dino 160 XT.

Year: 2013. Hours: 6434. Weight: 1990 kg. CE machine.

Max capacity basket: 215 kg / 2 persons + 55 kg.

Max permitted tilt: 0.3 degree.

50 hz.

Max wind speed: 12,5 m/s. Max lateral force: 400 N.

230 Volt.

4 point outriggers.

Moover.

Rotated basket.

Electrical function in basket.

Electric + Petrol.

Max working height: 16 meter. Max outreach: 9.2 meter. Tyres: 195R14 70%.

ID NR: 77.