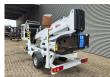

## Dinolift Dino 160 XT Petrol + Electric!

## **Beschreibung**

Schäden: keines

Dino 160 XT.

Year: 2013. Hours: 6434. Weight: 1990 kg. CE machine.

Max capacity basket: 215 kg / 2 persons + 55 kg.

Max permitted tilt: 0.3 degree.

50 hz.

Max wind speed: 12,5 m/s. Max lateral force: 400 N.

230 Volt.

4 point outriggers.

Moover.

Rotated basket.

Electrical function in basket.

Electric + Petrol.

Max working height: 16 meter. Max outreach: 9.2 meter. Tyres: 195R14 70%.

ID NR: 77.