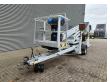

## Dinolift Dino 160 XT Petrol + Electric!

## **Beschreibung**

Schäden: keines

Dino 160 XT.

Year: 2013. Hours: 6434. Weight: 1990 kg. CE machine.

Max capacity basket: 215 kg / 2 persons + 55 kg.

Max permitted tilt: 0.3 degree.

50 hz.

Max wind speed: 12,5 m/s. Max lateral force: 400 N.

230 Volt.

4 point outriggers.

Moover.

Rotated basket.

Electrical function in basket.

Electric + Petrol.

Max working height: 16 meter. Max outreach: 9.2 meter. Tyres: 195R14 70%.

ID NR: 77.