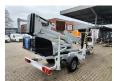

## Dinolift Dino 160 XT Petrol + Electric!

## **Beschreibung**

Schäden: keines

Dino 160 XT.

Year: 2013. Hours: 6434. Weight: 1990 kg. CE machine.

Max capacity basket: 215 kg / 2 persons + 55 kg.

Max permitted tilt: 0.3 degree.

50 hz.

Max wind speed: 12,5 m/s. Max lateral force: 400 N.

230 Volt.

4 point outriggers.

Moover.

Rotated basket.

Electrical function in basket.

Electric + Petrol.

Max working height: 16 meter. Max outreach: 9.2 meter. Tyres: 195R14 70%.

ID NR: 77.