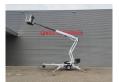

## Dinolift Dino 160 XT Petrol + Electric!

## **Beschreibung**

Schäden: keines

Dino 160 XT.

Year: 2013. Hours: 6434. Weight: 1990 kg. CE machine.

Max capacity basket: 215 kg / 2 persons + 55 kg.

Max permitted tilt: 0.3 degree.

50 hz.

Max wind speed: 12,5 m/s. Max lateral force: 400 N.

230 Volt.

4 point outriggers.

Moover.

Rotated basket.

Electrical function in basket.

Electric + Petrol.

Max working height: 16 meter. Max outreach: 9.2 meter. Tyres: 195R14 70%.

ID NR: 77.