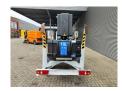

## Dinolift Dino 160 XT Petrol + Electric!

## **Beschreibung**

Schäden: keines

Dino 160 XT.

Year: 2013. Hours: 6434. Weight: 1990 kg. CE machine.

Max capacity basket: 215 kg / 2 persons + 55 kg.

Max permitted tilt: 0.3 degree.

50 hz.

Max wind speed: 12,5 m/s. Max lateral force: 400 N.

230 Volt.

4 point outriggers.

Moover.

Rotated basket.

Electrical function in basket.

Electric + Petrol.

Max working height: 16 meter. Max outreach: 9.2 meter. Tyres: 195R14 70%.

ID NR: 77.