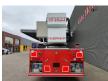

## Mercedes-Benz 6x2 Vema 333 TFL-E Firetruck Like New!

## **Beschreibung**

Schäden: keines

Mercedes benz Econic 2628 6x2.

Year: 2003.

Milage: 32.969 km.

Automatic.

Max weight: 26.000 kg.

Euro 3. 4 Persons.

Electrical operated windows.

Retarder. Airconditioning. Radio.

Navigation.
Hubreduction.
Wheelbase:
1-2: 4450 mm.
1-3: 5800 mm.
Full airsuspension.

3th axle steering axle. Tyres: 315/70R22,5 80%.

Vema 333 TFL-E. Year: 2004.