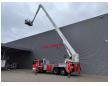

## Mercedes-Benz 6x2 Vema 333 TFL-E Firetruck Like New!

Max capacity basket: 400 kg / 4 persons + 40 kg.

Max lateral force: 400 N. Max wind speed: 12,5 m/s.

Rotated basket. Max height: 33 meter. Max outreach: 25 meter.

Radio remote For abstutzung + Wasserwerfer.