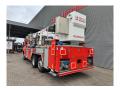

## Mercedes-Benz 6x2 Vema 333 TFL-E Firetruck Like New!

## **Beschreibung**

Schäden: keines

Mercedes benz Econic 2628 6x2.

Year: 2003.

Milage: 32.969 km.

Automatic.

Max weight: 26.000 kg.

Euro 3. 4 Persons.

Electrical operated windows.

Retarder. Airconditioning. Radio.

Navigation.
Hubreduction.
Wheelbase:
1-2: 4450 mm.
1-3: 5800 mm.
Full airsuspension.

3th axle steering axle. Tyres: 315/70R22,5 80%.

Vema 333 TFL-E. Year: 2004.

Max capacity basket: 400 kg / 4 persons + 40 kg.

Max lateral force: 400 N. Max wind speed: 12,5 m/s.

Rotated basket. Max height: 33 meter. Max outreach: 25 meter.

Radio remote For abstutzung + Wasserwerfer.