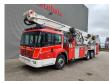

## Mercedes-Benz 6x2 Vema 333 TFL-E Firetruck Like New!

## **Beschreibung**

Schäden: keines

Mercedes benz Econic 2628 6x2.

Year: 2003.

Milage: 32.969 km.

Automatic.

Max weight: 26.000 kg.

Euro 3. 4 Persons.

Electrical operated windows.

Retarder. Airconditioning. Radio.

Navigation.
Hubreduction.
Wheelbase:
1-2: 4450 mm.
1-3: 5800 mm.
Full airsuspension.

3th axle steering axle. Tyres: 315/70R22,5 80%.

Vema 333 TFL-E. Year: 2004.