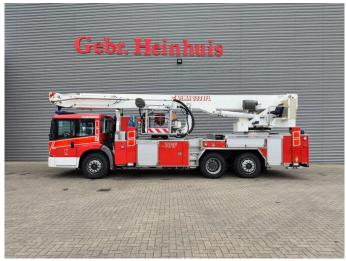

## Mercedes-Benz 6x2 Vema 333 TFL-E Firetruck Like New!

## **Beschreibung**

Schäden: keines

Mercedes benz Econic 2628 6x2.

Year: 2003.

Milage: 32.969 km.

Automatic.

Max weight: 26.000 kg.

Euro 3. 4 Persons.

Electrical operated windows.

Retarder. Airconditioning. Radio.

Navigation.
Hubreduction.
Wheelbase:
1-2: 4450 mm.
1-3: 5800 mm.
Full airsuspension.

3th axle steering axle. Tyres: 315/70R22,5 80%.

Vema 333 TFL-E. Year: 2004.

Max capacity basket: 400 kg / 4 persons + 40 kg.

Max lateral force: 400 N. Max wind speed: 12,5 m/s.

Rotated basket. Max height: 33 meter. Max outreach: 25 meter.

Radio remote For abstutzung + Wasserwerfer.