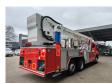

## Mercedes-Benz 6x2 Vema 333 TFL-E Firetruck Like New!

Electrical operated windows.

Retarder. Airconditioning. Radio.

Navigation.
Hubreduction.
Wheelbase:
1-2: 4450 mm.
1-3: 5800 mm.
Full airsuspension.

3th axle steering axle. Tyres: 315/70R22,5 80%.

Vema 333 TFL-E. Year: 2004.

Max capacity basket: 400 kg / 4 persons + 40 kg.

Max lateral force: 400 N. Max wind speed: 12,5 m/s.

Rotated basket. Max height: 33 meter. Max outreach: 25 meter.

Radio remote For abstutzung + Wasserwerfer.