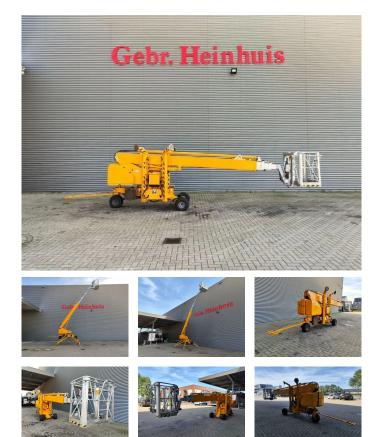

## Denkalift DL22N Full Electric Narrow Topcondition!

## Beschreibung

Schäden: keines

Denkalift DL 22 N.

Year: 2013. Hours: 459. Weight: 2300 kg. CE machine. max capacity basket: 200 kg / 2 persons + 40 kg. Max lateral force: 400 N. 3KW / 230 V / 50 Hz. 4 point outriggers. Rotated basket. Electrical function in basket. Max working height: 22 meter. Max outreach: 10 meter. Tyres: 18x8.50-8 80%^.