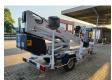

## **Dinolift** Dino 180 XT Diesel + Electric German Machine!

## **Beschreibung**

Schäden: keines

Dino 180 XT.

Year: 2006. Hours: 6935. Weight: 2100 kg. CE Machine.

Max capacity basket: 215 kg / 2 persons + 55 kg.

Max permitted tilt: 0.3 degree.

50 Hz.

Max wind speed: 12,5 m/s. Max lateral force: 400 N.

230 V Electric + hatz diesel engine.

Moover.

Rotated basket.

Max working height: 18 meter. Max outreach: 11 meter. Tyres: 225/70R15 70%.

German machine!

ID NR: 679.

The General Terms and Conditions of Heinhuis are applicable to all adverts, offers and quotations by Heinhuis, all agreements entered into by Heinhuis and the negotiations preceding them. By any form of response you accept the applicability of the General Terms and Conditions of Heinhuis and you declare that you have taken note of these General Terms and Conditions. Our prices are export netto prices.