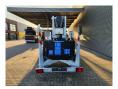

## **Dinolift** Dino 180 XT Diesel + Electric German Machine!

## **Beschreibung**

Schäden: keines

Dino 180 XT.

Year: 2006. Hours: 6935. Weight: 2100 kg. CE Machine.

Max capacity basket: 215 kg / 2 persons + 55 kg.

Max permitted tilt: 0.3 degree.

50 Hz.

Max wind speed: 12,5 m/s. Max lateral force: 400 N.

230 V Electric + hatz diesel engine.

Moover.

Rotated basket.

Max working height: 18 meter. Max outreach: 11 meter. Tyres: 225/70R15 70%.

German machine!

ID NR: 679.

The General Terms and Conditions of Heinhuis are applicable to all adverts, offers and quotations by Heinhuis, all agreements entered into by Heinhuis and the negotiations preceding them. By any form of response you accept the applicability of the General Terms and Conditions of Heinhuis and you declare that you have taken note of these General Terms and Conditions. Our prices are export netto prices.