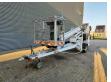

## **Dinolift** Dino 180 XT Diesel + Electric German Machine!

## **Beschreibung**

Schäden: keines

Dino 180 XT.

Year: 2006. Hours: 6935. Weight: 2100 kg. CE Machine.

Max capacity basket: 215 kg / 2 persons + 55 kg.

Max permitted tilt: 0.3 degree.

50 Hz.

Max wind speed: 12,5 m/s. Max lateral force: 400 N.

230 V Electric + hatz diesel engine.

Moover.

Rotated basket.

Max working height: 18 meter. Max outreach: 11 meter. Tyres: 225/70R15 70%.

German machine!

ID NR: 679.

The General Terms and Conditions of Heinhuis are applicable to all adverts, offers and quotations by Heinhuis, all agreements entered into by Heinhuis and the negotiations preceding them. By any form of response you accept the applicability of the General Terms and Conditions of Heinhuis and you declare that you have taken note of these General Terms and Conditions. Our prices are export netto prices.