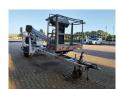

## **Dinolift** Dino 180 XT Diesel + Electric German Machine!

## **Beschreibung**

Schäden: keines

Dino 180 XT.

Year: 2006. Hours: 6935. Weight: 2100 kg. CE Machine.

Max capacity basket: 215 kg / 2 persons + 55 kg.

Max permitted tilt: 0.3 degree.

50 Hz.

Max wind speed: 12,5 m/s. Max lateral force: 400 N.

230 V Electric + hatz diesel engine.

Moover.

Rotated basket.

Max working height: 18 meter. Max outreach: 11 meter. Tyres: 225/70R15 70%.

German machine!

ID NR: 679.

The General Terms and Conditions of Heinhuis are applicable to all adverts, offers and quotations by Heinhuis, all agreements entered into by Heinhuis and the negotiations preceding them. By any form of response you accept the applicability of the General Terms and Conditions of Heinhuis and you declare that you have taken note of these General Terms and Conditions. Our prices are export netto prices.