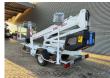

## **Dinolift** Dino 180 XT Diesel + Electric German Machine!

## **Beschreibung**

Schäden: keines

Dino 180 XT.

Year: 2006. Hours: 6935. Weight: 2100 kg. CE Machine.

Max capacity basket: 215 kg / 2 persons + 55 kg.

Max permitted tilt: 0.3 degree.

50 Hz.

Max wind speed: 12,5 m/s. Max lateral force: 400 N.

230 V Electric + hatz diesel engine.

Moover.

Rotated basket.

Max working height: 18 meter. Max outreach: 11 meter. Tyres: 225/70R15 70%.

German machine!

ID NR: 679.

The General Terms and Conditions of Heinhuis are applicable to all adverts, offers and quotations by Heinhuis, all agreements entered into by Heinhuis and the negotiations preceding them. By any form of response you accept the applicability of the General Terms and Conditions of Heinhuis and you declare that you have taken note of these General Terms and Conditions. Our prices are export netto prices.