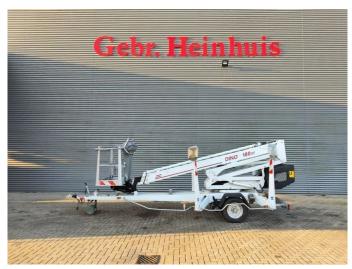

## **Dinolift** Dino 180 XT Diesel + Electric German Machine!

## **Beschreibung**

Schäden: keines

Dino 180 XT.

Year: 2006. Hours: 6935. Weight: 2100 kg. CE Machine.

Max capacity basket: 215 kg / 2 persons + 55 kg.

Max permitted tilt: 0.3 degree.

50 Hz.

Max wind speed: 12,5 m/s. Max lateral force: 400 N.

230 V Electric + hatz diesel engine.

Moover.

Rotated basket.

Max working height: 18 meter. Max outreach: 11 meter. Tyres: 225/70R15 70%.

German machine!

ID NR: 679.

The General Terms and Conditions of Heinhuis are applicable to all adverts, offers and quotations by Heinhuis, all agreements entered into by Heinhuis and the negotiations preceding them. By any form of response you accept the applicability of the General Terms and Conditions of Heinhuis and you declare that you have taken note of these General Terms and Conditions. Our prices are export netto prices.