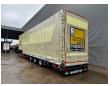

## MEUSBURGER MPG-3 Jumbo Coilmulde Liftaxle 2 Pieces!

## **Beschreibung**

Schäden: keines

Meusburger MPG-3.

Year: 2016. 9 tons BPW axles. Weight: 9080 kg. Max weight: 38.500 kg. Kingpin load: 11.500 kg. Airsuspension.

Airsuspension. Sparetyre. 1st axle liftaxle.

Central greasing system.

Sliding roof.

Coilmulde: 7000x950 mm. Dimmensions inside trailer:

Neck: L: 4000 mm. W: 2480 mm. H: 2640 mm.

Kingpin height: 1150 mm.

Floor: L: 9620 mm. W: 2480 mm. H: 3120 mm.

Roof can be pumped up to 4400 mm!