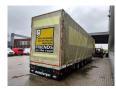

## MEUSBURGER MPG-3 Jumbo Coilmulde Liftaxle 2 Pieces!

## **Beschreibung**

Schäden: keines

Meusburger MPG-3.

Year: 2016. 9 tons BPW axles. Weight: 9080 kg. Max weight: 38.500 kg. Kingpin load: 11.500 kg. Airsuspension.

Airsuspension. Sparetyre. 1st axle liftaxle.

Central greasing system.

Sliding roof.

Coilmulde: 7000x950 mm. Dimmensions inside trailer:

Neck: L: 4000 mm. W: 2480 mm. H: 2640 mm.

Kingpin height: 1150 mm.

Floor: L: 9620 mm. W: 2480 mm. H: 3120 mm.

Roof can be pumped up to 4400 mm!