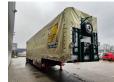

## MEUSBURGER MPG-3 Jumbo Coilmulde Liftaxle 2 Pieces!

## **Beschreibung**

Schäden: keines

Meusburger MPG-3.

Year: 2016. 9 tons BPW axles. Weight: 9080 kg. Max weight: 38.500 kg. Kingpin load: 11.500 kg. Airsuspension.

Airsuspension. Sparetyre. 1st axle liftaxle.

Central greasing system.

Sliding roof.

Coilmulde: 7000x950 mm. Dimmensions inside trailer:

Neck: L: 4000 mm. W: 2480 mm. H: 2640 mm.

Kingpin height: 1150 mm.

Floor: L: 9620 mm. W: 2480 mm. H: 3120 mm.

Roof can be pumped up to 4400 mm!