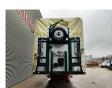

Central greasing system.

Sliding roof.

Coilmulde: 7000x950 mm. Dimmensions inside trailer:

Neck: L: 4000 mm. W: 2480 mm. H: 2640 mm.

Kingpin height: 1150 mm.

Floor: L: 9620 mm. W: 2480 mm. H: 3120 mm.

Roof can be pumped up to 4400 mm!

Tyres: 235/75R17,5 80%.

2 Pieces available!

ID NR: 420.

The General Terms and Conditions of Heinhuis are applicable to all adverts, offers and quotations by Heinhuis, all agreements entered into by Heinhuis and the negotiations preceding them. By any form of response you accept the applicability of the General Terms and Conditions of Heinhuis and you declare that you have taken note of these General Terms and Conditions. Our prices are export netto prices.