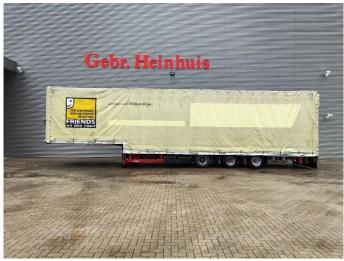

## MEUSBURGER MPG-3 Jumbo Coilmulde Liftaxle 2 Pieces!

## **Beschreibung**

Schäden: keines

Meusburger MPG-3.

Year: 2016. 9 tons BPW axles. Weight: 9080 kg. Max weight: 38.500 kg. Kingpin load: 11.500 kg. Airsuspension.

Airsuspension. Sparetyre. 1st axle liftaxle.

Central greasing system.

Sliding roof.

Coilmulde: 7000x950 mm. Dimmensions inside trailer:

Neck: L: 4000 mm. W: 2480 mm. H: 2640 mm.

Kingpin height: 1150 mm.

Floor: L: 9620 mm. W: 2480 mm. H: 3120 mm.

Roof can be pumped up to 4400 mm!