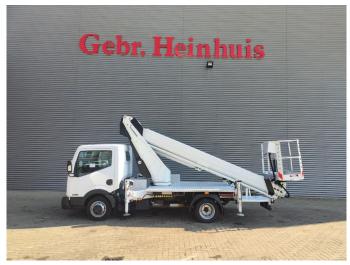

## Nissan Cabstar 35.12 NT400 Ruthmann TB 270!

## **Beschreibung**

Schäden: keines

Nissan Cabstar 35.12 NT400.

Year: 2014.

Milage: 44.455 km. Manual gearbox 5 gears. Max weight: 3500 kg.

Axle load: 1: 1750 kg. 2: 2200 kg. 3 persons.

Electrical operated windows. Tyres: 195/70R15 80%. Ruthmann TB 270.

Year: 2014.

Max capacity basket: 230 kg / 2 persons + 70 kg.

Max lateral force: 400 N. Max wind speed: 12,5 m/s. Max permitted tilt: 5 degree.

4 point outriggers.
Rotated basket.

Max working height: 27 meter.