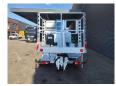

## Nissan Cabstar 35.12 NT400 Ruthmann TB 270!

## **Beschreibung**

Schäden: keines

Nissan Cabstar 35.12 NT400.

Year: 2014.

Milage: 44.455 km. Manual gearbox 5 gears. Max weight: 3500 kg.

Axle load: 1: 1750 kg. 2: 2200 kg. 3 persons.

Electrical operated windows. Tyres: 195/70R15 80%. Ruthmann TB 270.

Year: 2014.

Max capacity basket: 230 kg / 2 persons + 70 kg.

Max lateral force: 400 N. Max wind speed: 12,5 m/s. Max permitted tilt: 5 degree.

4 point outriggers.
Rotated basket.

Max working height: 27 meter.