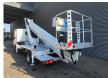

## Nissan Cabstar 35.12 NT400 Ruthmann TB 270!

Year: 2014.

Max capacity basket: 230 kg / 2 persons + 70 kg.

Max lateral force: 400 N. Max wind speed: 12,5 m/s. Max permitted tilt: 5 degree.

4 point outriggers.
Rotated basket.

Max working height: 27 meter.