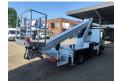

## Nissan Cabstar 35.12 NT400 Ruthmann TB 270!

## **Beschreibung**

Schäden: keines

Nissan Cabstar 35.12 NT400.

Year: 2014.

Milage: 44.455 km. Manual gearbox 5 gears. Max weight: 3500 kg.

Axle load: 1: 1750 kg. 2: 2200 kg. 3 persons.

Electrical operated windows. Tyres: 195/70R15 80%. Ruthmann TB 270.

Year: 2014.

Max capacity basket: 230 kg / 2 persons + 70 kg.

Max lateral force: 400 N. Max wind speed: 12,5 m/s. Max permitted tilt: 5 degree.

4 point outriggers.
Rotated basket.

Max working height: 27 meter.