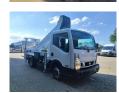

## Nissan Cabstar 35.12 NT400 Ruthmann TB 270!

## **Beschreibung**

Schäden: keines

Nissan Cabstar 35.12 NT400.

Year: 2014.

Milage: 44.455 km. Manual gearbox 5 gears. Max weight: 3500 kg.

Axle load: 1: 1750 kg. 2: 2200 kg. 3 persons.

Electrical operated windows. Tyres: 195/70R15 80%. Ruthmann TB 270.

Year: 2014.

Max capacity basket: 230 kg / 2 persons + 70 kg.

Max lateral force: 400 N. Max wind speed: 12,5 m/s. Max permitted tilt: 5 degree.

4 point outriggers.
Rotated basket.

Max working height: 27 meter.