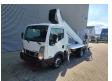

## Nissan Cabstar 35.12 NT400 Ruthmann TB 270!

## **Beschreibung**

Schäden: keines

Nissan Cabstar 35.12 NT400.

Year: 2014.

Milage: 44.455 km. Manual gearbox 5 gears. Max weight: 3500 kg.

Axle load: 1: 1750 kg. 2: 2200 kg. 3 persons.

Electrical operated windows. Tyres: 195/70R15 80%. Ruthmann TB 270.