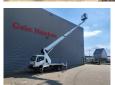

## Nissan Cabstar 35.12 NT400 Ruthmann TB 270!

Year: 2014.

Max capacity basket: 230 kg / 2 persons + 70 kg.

Max lateral force: 400 N. Max wind speed: 12,5 m/s. Max permitted tilt: 5 degree.

4 point outriggers.
Rotated basket.

Max working height: 27 meter.