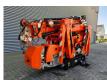

## **Jekko** SPX 424 CDH Jip 800.2 H1MX + Jip 800 GX Diesel + Electric!

## **Beschreibung**

Jekko SPX 424 CDH.

Year: 2016. Hours: 367. Weight: 2300 kg. CE machine. 14.9 KW.

Jip 800.2 H1MX weight: 170 kg 2 x hydr. extand.

Jip 800.2 H1MX we Jip 800 GX. 4 point outriggers. Diesel + Electric. Radio remote. PP400-4DX. 2.5 tons hookblock.