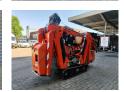

## **Jekko** SPX 424 CDH Jip 800.2 H1MX + Jip 800 GX Diesel + Electric!

## **Beschreibung**

Jekko SPX 424 CDH.

Year: 2016. Hours: 367. Weight: 2300 kg. CE machine. 14.9 KW.

Jip 800.2 H1MX weight: 170 kg 2 x hydr. extand.

Jip 800.2 H1MX we Jip 800 GX. 4 point outriggers. Diesel + Electric. Radio remote. PP400-4DX. 2.5 tons hookblock.