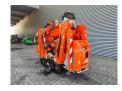

## **Jekko** SPX 424 CDH Jip 800.2 H1MX + Jip 800 GX Diesel + Electric!

## **Beschreibung**

Jekko SPX 424 CDH.

Year: 2016. Hours: 367. Weight: 2300 kg. CE machine. 14.9 KW.

Jip 800.2 H1MX weight: 170 kg 2 x hydr. extand.

Jip 800.2 H1MX we Jip 800 GX. 4 point outriggers. Diesel + Electric. Radio remote. PP400-4DX. 2.5 tons hookblock.