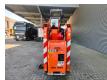

## **Jekko** SPX 424 CDH Jip 800.2 H1MX + Jip 800 GX Diesel + Electric!

## **Beschreibung**

Jekko SPX 424 CDH.

Year: 2016. Hours: 367. Weight: 2300 kg. CE machine. 14.9 KW.

Jip 800.2 H1MX weight: 170 kg 2 x hydr. extand.

Jip 800.2 H1MX we Jip 800 GX. 4 point outriggers. Diesel + Electric. Radio remote. PP400-4DX. 2.5 tons hookblock.