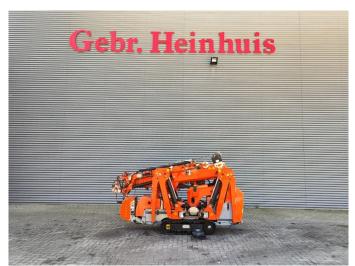

## **Jekko** SPX 424 CDH Jip 800.2 H1MX + Jip 800 GX Diesel + Electric!

## **Beschreibung**

Jekko SPX 424 CDH.

Year: 2016. Hours: 367. Weight: 2300 kg. CE machine. 14.9 KW.

Jip 800.2 H1MX weight: 170 kg 2 x hydr. extand.

Jip 800.2 H1MX we Jip 800 GX. 4 point outriggers. Diesel + Electric. Radio remote. PP400-4DX. 2.5 tons hookblock.