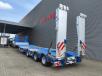

## Beschreibung

Schäden: keines

ES-GE 3.SOU-1N-RM

Year: 2016. 10 tons gigant axles. Weight: 9822 kg. Max weight: 48.000 kg. Winch. Hydr. works on NATO electricity from a truck. EBS ABS ALB. 1e Axle liftaxle. 4.05 meter extandable. 2 x 25 cm widened. Twistlocks Airsuspension. 2 point hydraulic outriggers on the back. 2 way hydraulic ramps. Lenght ramps: 2800 + 1400 mm. Allu boards on neck. Mega /Lowdeck Dimmensions: Neck: L: 4350 mm. W: 2550 mm. H: 1100 mm. Floor: L: 8750 mm. W: 2550 mm. H: 900 mm. Tyres: 235/75R17,5 80%.