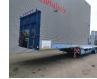

## Beschreibung

Schäden: keines

ES-GE 3.SOU-1N-RM

Year: 2016. 10 tons gigant axles. Weight: 9822 kg. Max weight: 48.000 kg. Winch. Hydr. works on NATO electricity from a truck. EBS ABS ALB. 1e Axle liftaxle. 4.05 meter extandable. 2 x 25 cm widened. Twistlocks Airsuspension. 2 point hydraulic outriggers on the back. 2 way hydraulic ramps. Lenght ramps: 2800 + 1400 mm. Allu boards on neck. Mega /Lowdeck Dimmensions: Neck: L: 4350 mm. W: 2550 mm. H: 1100 mm. Floor: L: 8750 mm. W: 2550 mm. H: 900 mm. Tyres: 235/75R17,5 80%.