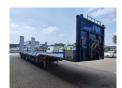

## ES-GE 3.SOU-1N-RM 4.05m Extendable, Ramps, Liftaxle

## Beschreibung

Schäden: keines

ES-GE 3.SOU-1N-RM

Year: 2016. 10 tons gigant axles. Weight: 9822 kg. Max weight: 48.000 kg. Winch. Hydr. works on NATO electricity from a truck. EBS ABS ALB. 1e Axle liftaxle. 4.05 meter extandable. 2 x 25 cm widened. Twistlocks Airsuspension. 2 point hydraulic outriggers on the back. 2 way hydraulic ramps. Lenght ramps: 2800 + 1400 mm. Allu boards on neck. Mega /Lowdeck Dimmensions: Neck: L: 4350 mm. W: 2550 mm. H: 1100 mm. Floor: L: 8750 mm. W: 2550 mm. H: 900 mm. Tyres: 235/75R17,5 80%.