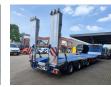

## ES-GE 3.SOU-1N-RM 4.05m Extendable, Ramps, Liftaxle

## Beschreibung

Schäden: keines

ES-GE 3.SOU-1N-RM

Year: 2016. 10 tons gigant axles. Weight: 9822 kg. Max weight: 48.000 kg. Winch. Hydr. works on NATO electricity from a truck. EBS ABS ALB. 1e Axle liftaxle. 4.05 meter extandable. 2 x 25 cm widened. Twistlocks Airsuspension. 2 point hydraulic outriggers on the back. 2 way hydraulic ramps. Lenght ramps: 2800 + 1400 mm. Allu boards on neck. Mega /Lowdeck Dimmensions: Neck: L: 4350 mm. W: 2550 mm. H: 1100 mm. Floor: L: 8750 mm. W: 2550 mm. H: 900 mm. Tyres: 235/75R17,5 80%.