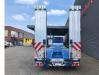

## ES-GE 3.SOU-1N-RM 4.05m Extendable, Ramps, Liftaxle

## Beschreibung

Schäden: keines

ES-GE 3.SOU-1N-RM

Year: 2016. 10 tons gigant axles. Weight: 9822 kg. Max weight: 48.000 kg. Winch. Hydr. works on NATO electricity from a truck. EBS ABS ALB. 1e Axle liftaxle. 4.05 meter extandable. 2 x 25 cm widened. Twistlocks Airsuspension. 2 point hydraulic outriggers on the back. 2 way hydraulic ramps. Lenght ramps: 2800 + 1400 mm. Allu boards on neck. Mega /Lowdeck Dimmensions: Neck: L: 4350 mm. W: 2550 mm. H: 1100 mm. Floor: L: 8750 mm. W: 2550 mm. H: 900 mm. Tyres: 235/75R17,5 80%.