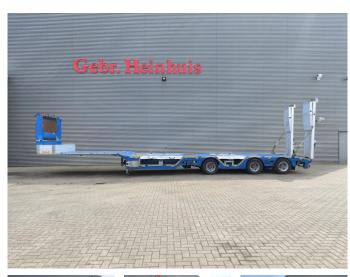

## ES-GE 3.SOU-1N-RM 4.05m Extendable, Ramps, Liftaxle

## Beschreibung

Schäden: keines

ES-GE 3.SOU-1N-RM

Year: 2016. 10 tons gigant axles. Weight: 9822 kg. Max weight: 48.000 kg. Winch. Hydr. works on NATO electricity from a truck. EBS ABS ALB. 1e Axle liftaxle. 4.05 meter extandable. 2 x 25 cm widened. Twistlocks Airsuspension. 2 point hydraulic outriggers on the back. 2 way hydraulic ramps. Lenght ramps: 2800 + 1400 mm. Allu boards on neck. Mega /Lowdeck Dimmensions: Neck: L: 4350 mm. W: 2550 mm. H: 1100 mm. Floor: L: 8750 mm. W: 2550 mm. H: 900 mm. Tyres: 235/75R17,5 80%.