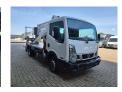

## **Beschreibung**

Schäden: keines

Nissan Cabstar 35.12 NT400.

Year: 2014.

Milage: 31.345 km. Manual gearbox 5 gears. Max weight: 3500 kg.

Axle load: 1: 1750 kg. 2: 2200 kg. 3 Persons. Radio CD.

Wheelbase: 3400 mm. Tyres: 195/70R15 80%. CTE ZED 20.2HV.