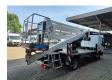

## **Beschreibung**

Schäden: keines

Nissan Cabstar 35.12 NT400.

Year: 2014.

Milage: 31.345 km. Manual gearbox 5 gears. Max weight: 3500 kg.

Axle load: 1: 1750 kg. 2: 2200 kg. 3 Persons. Radio CD.

Wheelbase: 3400 mm. Tyres: 195/70R15 80%. CTE ZED 20.2HV.

Year: 2014. Hours: 3098.

Max capacity basket: 300 kg / 2 persons + 140 kg.

Max working height: 20 meter. Max outreach: 8.5 meter. Max lateral force: 400 N. Max wind speed: 12,5 m/s. Max working presure: 220 bar. Max permitted tilt: 0 degree.

4 point outriggers. Rotated basket.

Electrical function in basket.