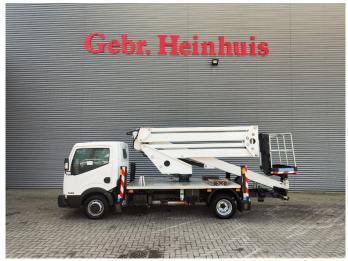

## Nissan Cabstar 35.12 NT400 CTE ZED 20.2 HV 4 Pieces!

## **Beschreibung**

Schäden: keines

Nissan Cabstar 35.12 NT400.

Year: 2014.

Milage: 31.345 km. Manual gearbox 5 gears. Max weight: 3500 kg.

Axle load: 1: 1750 kg. 2: 2200 kg. 3 Persons. Radio CD.

Wheelbase: 3400 mm. Tyres: 195/70R15 80%. CTE ZED 20.2HV.

Year: 2014. Hours: 3098.

Max capacity basket: 300 kg / 2 persons + 140 kg.

Max working height: 20 meter. Max outreach: 8.5 meter. Max lateral force: 400 N. Max wind speed: 12,5 m/s. Max working presure: 220 bar. Max permitted tilt: 0 degree.

4 point outriggers. Rotated basket.

Electrical function in basket.