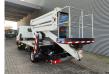

## Nissan Cabstar 35.12 NT400 CTE ZED 20.2 HV 4 Pieces!

Year: 2014. Hours: 3098.

Max capacity basket: 300 kg / 2 persons + 140 kg.

Max working height: 20 meter. Max outreach: 8.5 meter. Max lateral force: 400 N. Max wind speed: 12,5 m/s. Max working presure: 220 bar. Max permitted tilt: 0 degree.

4 point outriggers. Rotated basket.

Electrical function in basket.