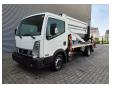

## Nissan Cabstar 35.12 NT400 CTE ZED 20.2 HV 4 Pieces!

## **Beschreibung**

Schäden: keines

Nissan Cabstar 35.12 NT400.

Year: 2014.

Milage: 31.345 km. Manual gearbox 5 gears. Max weight: 3500 kg.

Axle load: 1: 1750 kg. 2: 2200 kg. 3 Persons. Radio CD.

Wheelbase: 3400 mm. Tyres: 195/70R15 80%. CTE ZED 20.2HV.

Year: 2014. Hours: 3098.

Max capacity basket: 300 kg / 2 persons + 140 kg.

Max working height: 20 meter. Max outreach: 8.5 meter. Max lateral force: 400 N. Max wind speed: 12,5 m/s. Max working presure: 220 bar. Max permitted tilt: 0 degree.