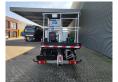

## **Beschreibung**

Schäden: keines

Nissan Cabstar 35.12 NT400.

Year: 2014.

Milage: 31.345 km. Manual gearbox 5 gears. Max weight: 3500 kg.

Axle load: 1: 1750 kg. 2: 2200 kg. 3 Persons. Radio CD.

Wheelbase: 3400 mm. Tyres: 195/70R15 80%. CTE ZED 20.2HV.

Year: 2014. Hours: 3098.

Max capacity basket: 300 kg / 2 persons + 140 kg.

Max working height: 20 meter. Max outreach: 8.5 meter. Max lateral force: 400 N. Max wind speed: 12,5 m/s. Max working presure: 220 bar. Max permitted tilt: 0 degree.

4 point outriggers. Rotated basket.

Electrical function in basket.