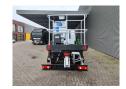

## **Beschreibung**

Schäden: keines

Nissan Cabstar 35.12 NT400.

Year: 2014.

Milage: 49.540 km. Manual gearbox 5 gears. Max weight: 3500 kg.

Axle load: 1: 1750 kg. 2: 2200 kg. 3 Persons. Radio CD.

Wheelbase: 3400 mm. Tyres: 195/70R15 80%. CTE ZED 20.2HV.

Year: 2014. Hours: 3691.

Max capacity basket: 300 kg / 2 persons + 140 kg.

Max working height: 20 meter. Max outreach: 8.5 meter. Max lateral force: 400 N. Max wind speed: 12,5 m/s. Max working presure: 220 bar. Max permitted tilt: 0 degree.

4 point outriggers. Rotated basket.

Electrical function in basket.