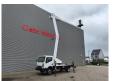

## Nissan Cabstar 35.12 NT400 CTE ZED 20.2 HV 4 Pieces!

## **Beschreibung**

Schäden: keines

Nissan Cabstar 35.12 NT400.

Year: 2014.

Milage: 49.540 km. Manual gearbox 5 gears. Max weight: 3500 kg.

Axle load: 1: 1750 kg. 2: 2200 kg. 3 Persons. Radio CD.

Wheelbase: 3400 mm. Tyres: 195/70R15 80%. CTE ZED 20.2HV.

Year: 2014. Hours: 3691.

Max capacity basket: 300 kg / 2 persons + 140 kg.

Max working height: 20 meter. Max outreach: 8.5 meter. Max lateral force: 400 N. Max wind speed: 12,5 m/s. Max working presure: 220 bar. Max permitted tilt: 0 degree.

4 point outriggers. Rotated basket.

Electrical function in basket.