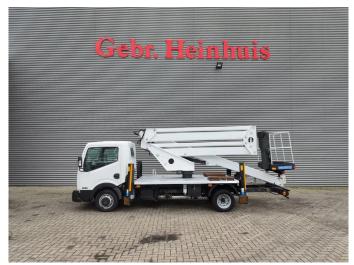

## Nissan Cabstar 35.12 NT400 CTE ZED 20.2 HV 4 Pieces!

## **Beschreibung**

Schäden: keines

Nissan Cabstar 35.12 NT400.

Year: 2014.

Milage: 49.540 km. Manual gearbox 5 gears. Max weight: 3500 kg.

Axle load: 1: 1750 kg. 2: 2200 kg. 3 Persons. Radio CD.

Wheelbase: 3400 mm. Tyres: 195/70R15 80%. CTE ZED 20.2HV.

Year: 2014. Hours: 3691.

Max capacity basket: 300 kg / 2 persons + 140 kg.

Max working height: 20 meter. Max outreach: 8.5 meter. Max lateral force: 400 N. Max wind speed: 12,5 m/s. Max working presure: 220 bar. Max permitted tilt: 0 degree.

4 point outriggers. Rotated basket.

Electrical function in basket.