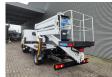

## Nissan Cabstar 35.12 NT400 CTE ZED 20.2 HV 4 Pieces!

## **Beschreibung**

Schäden: keines

Nissan Cabstar 35.12 NT400.

Year: 2014.

Milage: 49.540 km. Manual gearbox 5 gears. Max weight: 3500 kg.

Axle load: 1: 1750 kg. 2: 2200 kg. 3 Persons. Radio CD.

Wheelbase: 3400 mm. Tyres: 195/70R15 80%. CTE ZED 20.2HV.

Year: 2014. Hours: 3691.

Max capacity basket: 300 kg / 2 persons + 140 kg.

Max working height: 20 meter. Max outreach: 8.5 meter. Max lateral force: 400 N. Max wind speed: 12,5 m/s. Max working presure: 220 bar. Max permitted tilt: 0 degree.

4 point outriggers. Rotated basket.

Electrical function in basket.