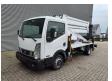

## Nissan Cabstar 35.12 NT400 CTE ZED 20.2 HV 4 Pieces!

## **Beschreibung**

Schäden: keines

Nissan Cabstar 35.12 NT400.

Year: 2014.

Milage: 49.540 km. Manual gearbox 5 gears. Max weight: 3500 kg.

Axle load: 1: 1750 kg. 2: 2200 kg. 3 Persons. Radio CD.

Wheelbase: 3400 mm. Tyres: 195/70R15 80%. CTE ZED 20.2HV.

Year: 2014. Hours: 3691.

Max capacity basket: 300 kg / 2 persons + 140 kg.

Max working height: 20 meter. Max outreach: 8.5 meter. Max lateral force: 400 N. Max wind speed: 12,5 m/s. Max working presure: 220 bar. Max permitted tilt: 0 degree.

4 point outriggers. Rotated basket.

Electrical function in basket.