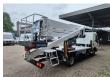

## **Beschreibung**

Schäden: keines

Nissan Cabstar 35.12 NT400.

Year: 2014.

Milage: 49.540 km. Manual gearbox 5 gears. Max weight: 3500 kg.

Axle load: 1: 1750 kg. 2: 2200 kg. 3 Persons. Radio CD.

Wheelbase: 3400 mm. Tyres: 195/70R15 80%. CTE ZED 20.2HV.

Year: 2014. Hours: 3691.

Max capacity basket: 300 kg / 2 persons + 140 kg.

Max working height: 20 meter. Max outreach: 8.5 meter. Max lateral force: 400 N. Max wind speed: 12,5 m/s. Max working presure: 220 bar. Max permitted tilt: 0 degree.

4 point outriggers. Rotated basket.

Electrical function in basket.