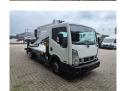

## **Beschreibung**

Schäden: keines

Nissan Cabstar 35.12 NT400.

Year: 2014.

Milage: 49.540 km. Manual gearbox 5 gears. Max weight: 3500 kg.

Axle load: 1: 1750 kg. 2: 2200 kg. 3 Persons. Radio CD.

Wheelbase: 3400 mm. Tyres: 195/70R15 80%. CTE ZED 20.2HV.

Year: 2014. Hours: 3691.

Max capacity basket: 300 kg / 2 persons + 140 kg.

Max working height: 20 meter. Max outreach: 8.5 meter. Max lateral force: 400 N. Max wind speed: 12,5 m/s. Max working presure: 220 bar. Max permitted tilt: 0 degree.