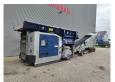

## Arjes VZ 850/750/760 D Magnetbelt Liftaxle Radio Remote!

## **Beschreibung**

Arjes VZ 760 D.

Year: 2010. Hours: 8713. Weight: 17.000 kg. CE machine.

354 KW Caterpillar engine.

Liftaxle.

Tippable hopper.

3 way convenyor on the back.

Magnetbelt.

Radio Remote Control.

Hooklift system.

ID NR: 283.

German Machine!

The General Terms and Conditions of Heinhuis are applicable to all adverts, offers and quotations by Heinhuis, all agreements entered into by Heinhuis and the negotiations preceding them. By any form of response you accept the applicability of the General Terms and Conditions of Heinhuis and you declare that you have taken note of these General Terms and Conditions. Our prices are export netto prices.