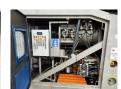

## **Beschreibung**

Arjes VZ 760 D.

Year: 2010. Hours: 8713. Weight: 17.000 kg. CE machine.

354 KW Caterpillar engine.

Liftaxle.

Tippable hopper.

3 way convenyor on the back.

Magnetbelt.

Radio Remote Control.

Hooklift system.

ID NR: 283.

German Machine!

The General Terms and Conditions of Heinhuis are applicable to all adverts, offers and quotations by Heinhuis, all agreements entered into by Heinhuis and the negotiations preceding them. By any form of response you accept the applicability of the General Terms and Conditions of Heinhuis and you declare that you have taken note of these General Terms and Conditions. Our prices are export netto prices.