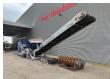

## Arjes VZ 850/750/760 D Magnetbelt Liftaxle Radio Remote!

## **Beschreibung**

Arjes VZ 760 D.

Year: 2010. Hours: 8713. Weight: 17.000 kg. CE machine.

354 KW Caterpillar engine.

Liftaxle.

Tippable hopper.

3 way convenyor on the back.

Magnetbelt.

Radio Remote Control.

Hooklift system.

ID NR: 283.

German Machine!

The General Terms and Conditions of Heinhuis are applicable to all adverts, offers and quotations by Heinhuis, all agreements entered into by Heinhuis and the negotiations preceding them. By any form of response you accept the applicability of the General Terms and Conditions of Heinhuis and you declare that you have taken note of these General Terms and Conditions. Our prices are export netto prices.