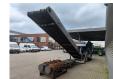

## Arjes VZ 850/750/760 D Magnetbelt Liftaxle Radio Remote!

## **Beschreibung**

Arjes VZ 760 D.

Year: 2010. Hours: 8713. Weight: 17.000 kg. CE machine.

354 KW Caterpillar engine.

Liftaxle.

Tippable hopper.

3 way convenyor on the back.

Magnetbelt.

Radio Remote Control.

Hooklift system.

ID NR: 283.

German Machine!

The General Terms and Conditions of Heinhuis are applicable to all adverts, offers and quotations by Heinhuis, all agreements entered into by Heinhuis and the negotiations preceding them. By any form of response you accept the applicability of the General Terms and Conditions of Heinhuis and you declare that you have taken note of these General Terms and Conditions. Our prices are export netto prices.