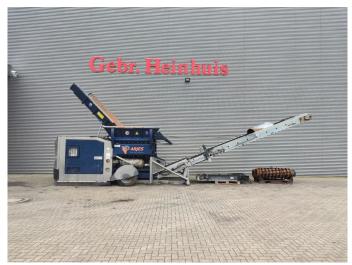

## Arjes VZ 850/750/760 D Magnetbelt Liftaxle Radio Remote!

## **Beschreibung**

Arjes VZ 760 D.

Year: 2010. Hours: 8713. Weight: 17.000 kg. CE machine.

354 KW Caterpillar engine.

Liftaxle.

Tippable hopper.

3 way convenyor on the back.

Magnetbelt.

Radio Remote Control.

Hooklift system.

ID NR: 283.

German Machine!

The General Terms and Conditions of Heinhuis are applicable to all adverts, offers and quotations by Heinhuis, all agreements entered into by Heinhuis and the negotiations preceding them. By any form of response you accept the applicability of the General Terms and Conditions of Heinhuis and you declare that you have taken note of these General Terms and Conditions. Our prices are export netto prices.