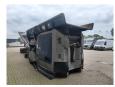

## Arjes VZ 850/750/760 D Magnetbelt Liftaxle Radio Remote!

## **Beschreibung**

Arjes VZ 760 D.

Year: 2010. Hours: 8713. Weight: 17.000 kg. CE machine.

354 KW Caterpillar engine.

Liftaxle.

Tippable hopper.

3 way convenyor on the back.

Magnetbelt.

Radio Remote Control.

Hooklift system.

ID NR: 283.

German Machine!

The General Terms and Conditions of Heinhuis are applicable to all adverts, offers and quotations by Heinhuis, all agreements entered into by Heinhuis and the negotiations preceding them. By any form of response you accept the applicability of the General Terms and Conditions of Heinhuis and you declare that you have taken note of these General Terms and Conditions. Our prices are export netto prices.