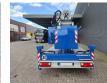

# Klaas K21 - 30

### Beschreibung

Schäden: keines

Klaas K21 - 30

Year: 2021. Hours: 690. Weight: 3500 kg. CE Machine. Max lateral force: 400 N. Max wind speed: 12,5 m/s. 230 V / 50 Hz. Max permitted tilt: 0 degree. Diesel. 4 point outriggers. Moover. Max height: 30 meter. Max outreach: 21 meter. 3.5 tons Alko axle. Radio Remote Control. Tyres: 215/75R17,5 80%.

Like New!

ID NR: 284.

The General Terms and Conditions of Heinhuis are applicable to all adverts, offers and quotations by Heinhuis, all agreements entered into by Heinhuis and the negotiations preceding them. By any form of response you accept the applicability of the General Terms and Conditions of Heinhuis and you declare that you have taken note of these General Terms and Conditions. Our prices are export netto prices.