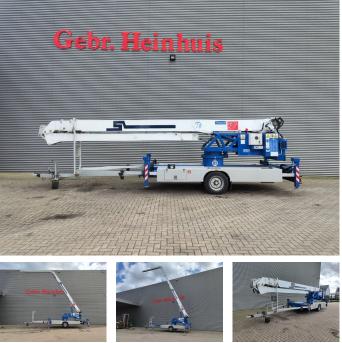

# Klaas K21 - 30

### Beschreibung

Schäden: keines

Klaas K21 - 30

Year: 2021. Hours: 690. Weight: 3500 kg. CE Machine. Max lateral force: 400 N. Max wind speed: 12,5 m/s. 230 V / 50 Hz. Max permitted tilt: 0 degree. Diesel. 4 point outriggers. Moover. Max height: 30 meter. Max outreach: 21 meter. 3.5 tons Alko axle. Radio Remote Control. Tyres: 215/75R17,5 80%.

Like New!

ID NR: 284.

The General Terms and Conditions of Heinhuis are applicable to all adverts, offers and quotations by Heinhuis, all agreements entered into by Heinhuis and the negotiations preceding them. By any form of response you accept the applicability of the General Terms and Conditions of Heinhuis and you declare that you have taken note of these General Terms and Conditions. Our prices are export netto prices.