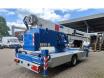

# Klaas K21 - 30

### Beschreibung

Schäden: keines

Klaas K21 - 30

Year: 2021. Hours: 690. Weight: 3500 kg. CE Machine. Max lateral force: 400 N. Max wind speed: 12,5 m/s. 230 V / 50 Hz. Max permitted tilt: 0 degree. Diesel. 4 point outriggers. Moover. Max height: 30 meter. Max outreach: 21 meter. 3.5 tons Alko axle. Radio Remote Control. Tyres: 215/75R17,5 80%.

Like New!

ID NR: 284.

The General Terms and Conditions of Heinhuis are applicable to all adverts, offers and quotations by Heinhuis, all agreements entered into by Heinhuis and the negotiations preceding them. By any form of response you accept the applicability of the General Terms and Conditions of Heinhuis and you declare that you have taken note of these General Terms and Conditions. Our prices are export netto prices.