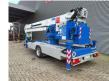

# Klaas K21 - 30

### Beschreibung

Schäden: keines

Klaas K21 - 30

Year: 2021. Hours: 690. Weight: 3500 kg. CE Machine. Max lateral force: 400 N. Max wind speed: 12,5 m/s. 230 V / 50 Hz. Max permitted tilt: 0 degree. Diesel. 4 point outriggers. Moover. Max height: 30 meter. Max outreach: 21 meter. 3.5 tons Alko axle. Radio Remote Control. Tyres: 215/75R17,5 80%.

Like New!

ID NR: 284.

The General Terms and Conditions of Heinhuis are applicable to all adverts, offers and quotations by Heinhuis, all agreements entered into by Heinhuis and the negotiations preceding them. By any form of response you accept the applicability of the General Terms and Conditions of Heinhuis and you declare that you have taken note of these General Terms and Conditions. Our prices are export netto prices.