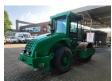

## **Ammann** ASC 70 HD

## **Beschreibung**

Schäden: keines

Ammann ASC 70 HD.

Year: 2011. Hours: 1800. Weight: 7140 kg. Max weight: 9410 kg. CE machine. 74 KW.

Roller width: 1680 mm. Tyres: 14.9-24 80%.

German machine!

ID NR: 375.