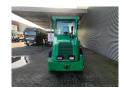

## **Ammann** ASC 70 HD

## **Beschreibung**

Schäden: keines

Ammann ASC 70 HD.

Year: 2011. Hours: 1800. Weight: 7140 kg. Max weight: 9410 kg. CE machine. 74 KW.

Roller width: 1680 mm. Tyres: 14.9-24 80%.

German machine!

ID NR: 375.