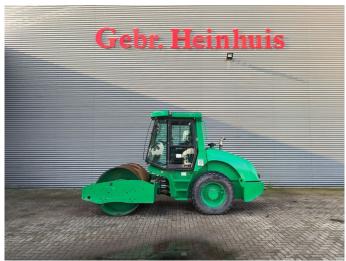

## **Ammann** ASC 70 HD

## **Beschreibung**

Schäden: keines

Ammann ASC 70 HD.

Year: 2011. Hours: 1800. Weight: 7140 kg. Max weight: 9410 kg. CE machine. 74 KW.

Roller width: 1680 mm. Tyres: 14.9-24 80%.

German machine!

ID NR: 375.