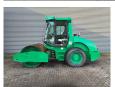

## **Ammann** ASC 70 HD

## **Beschreibung**

Schäden: keines

Ammann ASC 70 HD.

Year: 2011. Hours: 1800. Weight: 7140 kg. Max weight: 9410 kg. CE machine. 74 KW.

Roller width: 1680 mm. Tyres: 14.9-24 80%.

German machine!

ID NR: 375.