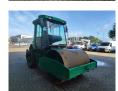

## **Ammann** ASC 70 HD

## **Beschreibung**

Schäden: keines

Ammann ASC 70 HD.

Year: 2011. Hours: 1800. Weight: 7140 kg. Max weight: 9410 kg. CE machine. 74 KW.

Roller width: 1680 mm. Tyres: 14.9-24 80%.

German machine!

ID NR: 375.