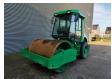

## **Ammann** ASC 70 HD

## **Beschreibung**

Schäden: keines

Ammann ASC 70 HD.

Year: 2011. Hours: 1800. Weight: 7140 kg. Max weight: 9410 kg. CE machine. 74 KW.

Roller width: 1680 mm. Tyres: 14.9-24 80%.

German machine!

ID NR: 375.