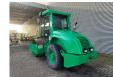

## **Ammann** ASC 70 HD

## **Beschreibung**

Schäden: keines

Ammann ASC 70 HD.

Year: 2011. Hours: 1800. Weight: 7140 kg. Max weight: 9410 kg. CE machine. 74 KW.

Roller width: 1680 mm. Tyres: 14.9-24 80%.

German machine!

ID NR: 375.