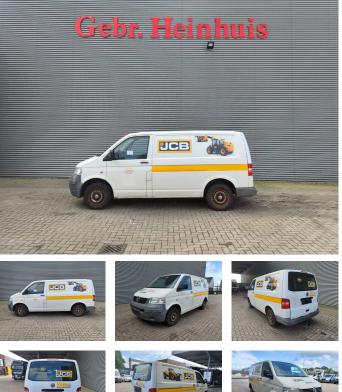

# Volkswagen T5 1.9 TDI

### **Beschreibung**

Schäden: keines

Volkswagen Transporter T5 1.9 TDI.

Year: 2003. Milage: 355.109 km. Manual gearbox 5 gears. Weight: 1800 kg. Max weight: 2800 kg. Axle load: 1: 1450 kg. 2: 1550 kg. 3 Persons. ASR. Trailer coupling. Sliding door right side. Wheelbase: 3000 mm. Tyres: 205/65R16 60%.