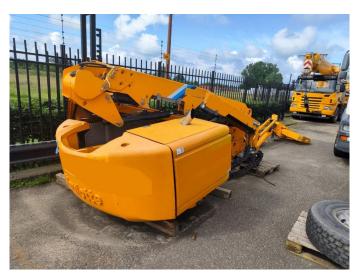

## Haulotte HA 16 RTJ Pro Damage For Parts!

## Beschreibung

Schäden: keines

Haulotte HA 16 RTJ Pro.

Year: 2018. Weight: 6650 kg. 230 kg / 2 persons + 70 kg. 400 N. 16.6 m/s. 4 degree / 45 %. 4x4x4. Full rubber tyres.

FOR PARTS!

ID NR: 335.

The General Terms and Conditions of Heinhuis are applicable to all adverts, offers and quotations by Heinhuis, all agreements entered into by Heinhuis and the negotiations preceding them. By any form of response you accept the applicability of the General Terms and Conditions of Heinhuis and you declare that you have taken note of these General Terms and Conditions. Our prices are export netto prices.