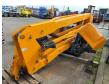

## Haulotte HA 16 RTJ Pro Damage For Parts!

## Beschreibung

Schäden: keines

Haulotte HA 16 RTJ Pro.

Year: 2018. Weight: 6650 kg. 230 kg / 2 persons + 70 kg. 400 N. 16.6 m/s. 4 degree / 45 %. 4x4x4. Full rubber tyres.

FOR PARTS!

ID NR: 335.

The General Terms and Conditions of Heinhuis are applicable to all adverts, offers and quotations by Heinhuis, all agreements entered into by Heinhuis and the negotiations preceding them. By any form of response you accept the applicability of the General Terms and Conditions of Heinhuis and you declare that you have taken note of these General Terms and Conditions. Our prices are export netto prices.