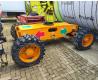

## Haulotte HA 16 RTJ Pro Damage For Parts!

## Beschreibung

Schäden: keines

Haulotte HA 16 RTJ Pro.

Year: 2018. Weight: 6650 kg. 230 kg / 2 persons + 70 kg. 400 N. 16.6 m/s. 4 degree / 45 %. 4x4x4. Full rubber tyres.

FOR PARTS!

ID NR: 335.

The General Terms and Conditions of Heinhuis are applicable to all adverts, offers and quotations by Heinhuis, all agreements entered into by Heinhuis and the negotiations preceding them. By any form of response you accept the applicability of the General Terms and Conditions of Heinhuis and you declare that you have taken note of these General Terms and Conditions. Our prices are export netto prices.