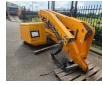

## Haulotte HA 16 RTJ Pro Damage For Parts!

## Beschreibung

Schäden: keines

Haulotte HA 16 RTJ Pro.

Year: 2018. Weight: 6650 kg. 230 kg / 2 persons + 70 kg. 400 N. 16.6 m/s. 4 degree / 45 %. 4x4x4. Full rubber tyres.

FOR PARTS!

ID NR: 335.

The General Terms and Conditions of Heinhuis are applicable to all adverts, offers and quotations by Heinhuis, all agreements entered into by Heinhuis and the negotiations preceding them. By any form of response you accept the applicability of the General Terms and Conditions of Heinhuis and you declare that you have taken note of these General Terms and Conditions. Our prices are export netto prices.