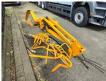

## Haulotte HA 16 RTJ Pro Damage For Parts!

## Beschreibung

Schäden: keines

Haulotte HA 16 RTJ Pro.

Year: 2018. Weight: 6650 kg. 230 kg / 2 persons + 70 kg. 400 N. 16.6 m/s. 4 degree / 45 %. 4x4x4. Full rubber tyres.

FOR PARTS!

ID NR: 335.

The General Terms and Conditions of Heinhuis are applicable to all adverts, offers and quotations by Heinhuis, all agreements entered into by Heinhuis and the negotiations preceding them. By any form of response you accept the applicability of the General Terms and Conditions of Heinhuis and you declare that you have taken note of these General Terms and Conditions. Our prices are export netto prices.