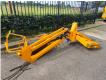

## Haulotte HA 16 RTJ Pro Damage For Parts!

## Beschreibung

Schäden: keines

Haulotte HA 16 RTJ Pro.

Year: 2018. Weight: 6650 kg. 230 kg / 2 persons + 70 kg. 400 N. 16.6 m/s. 4 degree / 45 %. 4x4x4. Full rubber tyres.

FOR PARTS!

ID NR: 335.

The General Terms and Conditions of Heinhuis are applicable to all adverts, offers and quotations by Heinhuis, all agreements entered into by Heinhuis and the negotiations preceding them. By any form of response you accept the applicability of the General Terms and Conditions of Heinhuis and you declare that you have taken note of these General Terms and Conditions. Our prices are export netto prices.