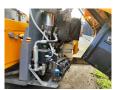

## Haulotte HA 16 RTJ Pro Damage For Parts!

## Beschreibung

Schäden: keines

Haulotte HA 16 RTJ Pro.

Year: 2018. Weight: 6650 kg. 230 kg / 2 persons + 70 kg. 400 N. 16.6 m/s. 4 degree / 45 %. 4x4x4. Full rubber tyres.

FOR PARTS!

ID NR: 335.

The General Terms and Conditions of Heinhuis are applicable to all adverts, offers and quotations by Heinhuis, all agreements entered into by Heinhuis and the negotiations preceding them. By any form of response you accept the applicability of the General Terms and Conditions of Heinhuis and you declare that you have taken note of these General Terms and Conditions. Our prices are export netto prices.