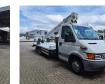

## Iveco Daily 50C11 Dino 180 TM

## Beschreibung

Schäden: keines

lveco daily 50C11.

Year: 2001. Milage: 36.636 km. Manual gearbox 6 gears. Weight: 3875 kg. Max weight: 5200 kg. Axle load: 1: 1900 kg. 2: 3700 kg. Wheelbase 4350 mm. 78 KW / 110 HP. 2 Persons. Radio CD. Tyres: 195/65R16 80%. Dino 180 TM. Year: 2001. 215 kg / 2 persons + 55 kg. 0.3 degree. 50 Hz. 12,5 m/s. 400 N. 230 V. Electrical function in basket. Rotated basket. 4 point outriggers. 18 Meter. 10.5 meter outrach.