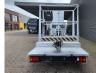

## Iveco Daily 50C11 Dino 180 TM

## Beschreibung

Schäden: keines

lveco daily 50C11.

Year: 2001. Milage: 36.636 km. Manual gearbox 6 gears. Weight: 3875 kg. Max weight: 5200 kg. Axle load: 1: 1900 kg. 2: 3700 kg. Wheelbase 4350 mm. 78 KW / 110 HP. 2 Persons. Radio CD. Tyres: 195/65R16 80%. Dino 180 TM. Year: 2001. 215 kg / 2 persons + 55 kg. 0.3 degree. 50 Hz. 12,5 m/s. 400 N. 230 V. Electrical function in basket. Rotated basket. 4 point outriggers. 18 Meter. 10.5 meter outrach.