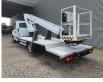

## Iveco Daily 50C11 Dino 180 TM

## Beschreibung

Schäden: keines

lveco daily 50C11.

Year: 2001. Milage: 36.636 km. Manual gearbox 6 gears. Weight: 3875 kg. Max weight: 5200 kg. Axle load: 1: 1900 kg. 2: 3700 kg. Wheelbase 4350 mm. 78 KW / 110 HP. 2 Persons. Radio CD. Tyres: 195/65R16 80%. Dino 180 TM. Year: 2001. 215 kg / 2 persons + 55 kg. 0.3 degree. 50 Hz. 12,5 m/s. 400 N. 230 V. Electrical function in basket. Rotated basket. 4 point outriggers. 18 Meter. 10.5 meter outrach.