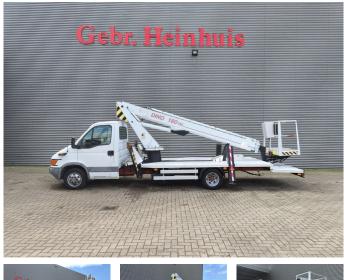

## Iveco Daily 50C11 Dino 180 TM

## Beschreibung

Schäden: keines

lveco daily 50C11.

Year: 2001. Milage: 36.636 km. Manual gearbox 6 gears. Weight: 3875 kg. Max weight: 5200 kg. Axle load: 1: 1900 kg. 2: 3700 kg. Wheelbase 4350 mm. 78 KW / 110 HP. 2 Persons. Radio CD. Tyres: 195/65R16 80%. Dino 180 TM. Year: 2001. 215 kg / 2 persons + 55 kg. 0.3 degree. 50 Hz. 12,5 m/s. 400 N. 230 V. Electrical function in basket. Rotated basket. 4 point outriggers. 18 Meter. 10.5 meter outrach.