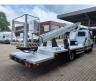

## Iveco Daily 50C11 Dino 180 TM

## Beschreibung

Schäden: keines

lveco daily 50C11.

Year: 2001. Milage: 36.636 km. Manual gearbox 6 gears. Weight: 3875 kg. Max weight: 5200 kg. Axle load: 1: 1900 kg. 2: 3700 kg. Wheelbase 4350 mm. 78 KW / 110 HP. 2 Persons. Radio CD. Tyres: 195/65R16 80%. Dino 180 TM. Year: 2001. 215 kg / 2 persons + 55 kg. 0.3 degree. 50 Hz. 12,5 m/s. 400 N. 230 V. Electrical function in basket. Rotated basket. 4 point outriggers. 18 Meter. 10.5 meter outrach.