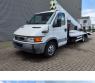

## Iveco Daily 50C11 Dino 180 TM

## Beschreibung

Schäden: keines

lveco daily 50C11.

Year: 2001. Milage: 36.636 km. Manual gearbox 6 gears. Weight: 3875 kg. Max weight: 5200 kg. Axle load: 1: 1900 kg. 2: 3700 kg. Wheelbase 4350 mm. 78 KW / 110 HP. 2 Persons. Radio CD. Tyres: 195/65R16 80%. Dino 180 TM. Year: 2001. 215 kg / 2 persons + 55 kg. 0.3 degree. 50 Hz. 12,5 m/s. 400 N. 230 V. Electrical function in basket. Rotated basket. 4 point outriggers. 18 Meter. 10.5 meter outrach.