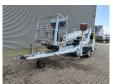

## **Dinolift** Dino 135T Electric!

## **Beschreibung**

Schäden: keines

Dino 135T.

Year: 2008. Weight: 1560 kg. CE Machine.

Max capacity basket: 215 kg / 2 persons + 55 kg.

Max lateral force: 400 N.

230 Volt.

Max permitted tilt: 0.3 degree.

50 Hz.

Max wind speed: 12,5 m/s.

4 point outriggers.

Moover.

Rotated basket.

Electrical function in basket. Max working height: 13.5 meter. Max outreach: 9.1 meter.

Tyres: 195R14 80%.

ID NR: 291.