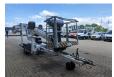

## **Dinolift** Dino 135T Electric!

## **Beschreibung**

Schäden: keines

Dino 135T.

Year: 2008. Weight: 1560 kg. CE Machine.

Max capacity basket: 215 kg / 2 persons + 55 kg.

Max lateral force: 400 N.

230 Volt.

Max permitted tilt: 0.3 degree.

50 Hz.

Max wind speed: 12,5 m/s.

4 point outriggers.

Moover.

Rotated basket.

Electrical function in basket. Max working height: 13.5 meter. Max outreach: 9.1 meter.

Tyres: 195R14 80%.

ID NR: 291.