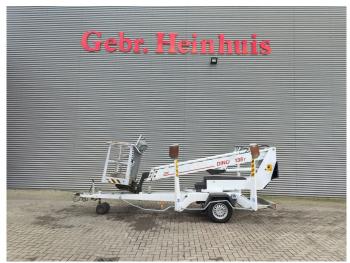

## **Dinolift** Dino 135T Electric!

## **Beschreibung**

Schäden: keines

Dino 135T.

Year: 2008. Weight: 1560 kg. CE Machine.

Max capacity basket: 215 kg / 2 persons + 55 kg.

Max lateral force: 400 N.

230 Volt.

Max permitted tilt: 0.3 degree.

50 Hz.

Max wind speed: 12,5 m/s.

4 point outriggers.

Moover.

Rotated basket.

Electrical function in basket. Max working height: 13.5 meter. Max outreach: 9.1 meter.

Tyres: 195R14 80%.

ID NR: 291.