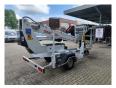

## **Dinolift** Dino 135T Electric!

## **Beschreibung**

Schäden: keines

Dino 135T.

Year: 2008. Weight: 1560 kg. CE Machine.

Max capacity basket: 215 kg / 2 persons + 55 kg.

Max lateral force: 400 N.

230 Volt.

Max permitted tilt: 0.3 degree.

50 Hz.

Max wind speed: 12,5 m/s.

4 point outriggers.

Moover.

Rotated basket.

Electrical function in basket. Max working height: 13.5 meter. Max outreach: 9.1 meter.

Tyres: 195R14 80%.

ID NR: 291.