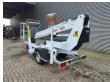

## **Dinolift** Dino 135T Electric!

## **Beschreibung**

Schäden: keines

Dino 135T.

Year: 2008. Weight: 1560 kg. CE Machine.

Max capacity basket: 215 kg / 2 persons + 55 kg.

Max lateral force: 400 N.

230 Volt.

Max permitted tilt: 0.3 degree.

50 Hz.

Max wind speed: 12,5 m/s.

4 point outriggers.

Moover.

Rotated basket.

Electrical function in basket. Max working height: 13.5 meter. Max outreach: 9.1 meter.

Tyres: 195R14 80%.

ID NR: 291.