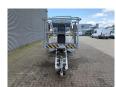

## **Dinolift** Dino 135T Electric!

## **Beschreibung**

Schäden: keines

Dino 135T.

Year: 2008. Weight: 1560 kg. CE Machine.

Max capacity basket: 215 kg / 2 persons + 55 kg.

Max lateral force: 400 N.

230 Volt.

Max permitted tilt: 0.3 degree.

50 Hz.

Max wind speed: 12,5 m/s.

4 point outriggers.

Moover.

Rotated basket.

Electrical function in basket. Max working height: 13.5 meter. Max outreach: 9.1 meter.

Tyres: 195R14 80%.

ID NR: 291.