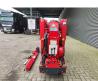

## UNIC URW 295 CMER

#### Beschreibung

Unic URW 295 CMER.

Year: 2016. Hours: 468. Weight: 1950 kg. CE Machine. 4 point outriggers. Capacity: 2.9 ton. Petrol + Electric. 2.9 tons hookblock. Jip: 700 kg. Max height under hook: 9.5 meter. Max outreach: circa 9.0 meter. Radio Remote Control.