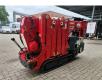

## UNIC URW 295 CMER

#### Beschreibung

Unic URW 295 CMER.

Year: 2016. Hours: 468. Weight: 1950 kg. CE Machine. 4 point outriggers. Capacity: 2.9 ton. Petrol + Electric. 2.9 tons hookblock. Jip: 700 kg. Max height under hook: 9.5 meter. Max outreach: circa 9.0 meter. Radio Remote Control.