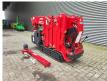

## UNIC URW 295 CMER

#### Beschreibung

Unic URW 295 CMER.

Year: 2016. Hours: 468. Weight: 1950 kg. CE Machine. 4 point outriggers. Capacity: 2.9 ton. Petrol + Electric. 2.9 tons hookblock. Jip: 700 kg. Max height under hook: 9.5 meter. Max outreach: circa 9.0 meter. Radio Remote Control.