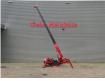

## UNIC URW 295 CMER

#### Beschreibung

Unic URW 295 CMER.

Year: 2016. Hours: 468. Weight: 1950 kg. CE Machine. 4 point outriggers. Capacity: 2.9 ton. Petrol + Electric. 2.9 tons hookblock. Jip: 700 kg. Max height under hook: 9.5 meter. Max outreach: circa 9.0 meter. Radio Remote Control.