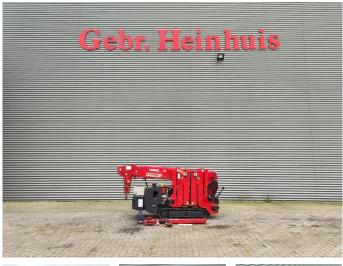

## UNIC URW 295 CMER

#### Beschreibung

Unic URW 295 CMER.

Year: 2016. Hours: 468. Weight: 1950 kg. CE Machine. 4 point outriggers. Capacity: 2.9 ton. Petrol + Electric. 2.9 tons hookblock. Jip: 700 kg. Max height under hook: 9.5 meter. Max outreach: circa 9.0 meter. Radio Remote Control.