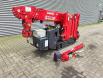

## UNIC URW 295 CMER

#### Beschreibung

Unic URW 295 CMER.

Year: 2016. Hours: 468. Weight: 1950 kg. CE Machine. 4 point outriggers. Capacity: 2.9 ton. Petrol + Electric. 2.9 tons hookblock. Jip: 700 kg. Max height under hook: 9.5 meter. Max outreach: circa 9.0 meter. Radio Remote Control.