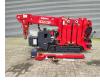

## UNIC URW 295 CMER

#### Beschreibung

Unic URW 295 CMER.

Year: 2016. Hours: 468. Weight: 1950 kg. CE Machine. 4 point outriggers. Capacity: 2.9 ton. Petrol + Electric. 2.9 tons hookblock. Jip: 700 kg. Max height under hook: 9.5 meter. Max outreach: circa 9.0 meter. Radio Remote Control.