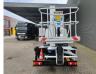

## Nissan Cabstar 35.13 NT400 Palfinger P200AXE

## Beschreibung

Nissan Cabstar 35.13 NT400.

Year: 2018. Milage: 22.170 km. Manual gearbox 6 gears. Max weight: 3500 kg. Axle load: 1: 1750 kg. 2: 2200 kg. 3 Persons. Electrical operated windows. Ad Blue. Wheelbase: 2400 mm. Tyres: 195/70R15 80%. Palfinger P200AXE. Year: 2018. Hours: 2520. Max capacity basket: 250 kg / 2 persons + 90 kg. Max working height: 20 meter. Max outreach: 7.6 meter. Max lateral force: 400 N. Max wind speed: 12,5 m/s. Max working presure: 230 bar. 4 point outriggers. Rotated basket. Electrical function in basket.