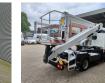

## Nissan Cabstar 35.13 NT400 Palfinger P200AXE

## Beschreibung

Nissan Cabstar 35.13 NT400.

Year: 2018. Milage: 22.170 km. Manual gearbox 6 gears. Max weight: 3500 kg. Axle load: 1: 1750 kg. 2: 2200 kg. 3 Persons. Electrical operated windows. Ad Blue. Wheelbase: 2400 mm. Tyres: 195/70R15 80%. Palfinger P200AXE. Year: 2018. Hours: 2520. Max capacity basket: 250 kg / 2 persons + 90 kg. Max working height: 20 meter. Max outreach: 7.6 meter. Max lateral force: 400 N. Max wind speed: 12,5 m/s. Max working presure: 230 bar. 4 point outriggers. Rotated basket. Electrical function in basket.