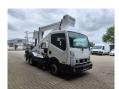

## Nissan Cabstar 35.13 NT400 Palfinger P200AXE

## Beschreibung

Nissan Cabstar 35.13 NT400.

Year: 2018. Milage: 22.170 km. Manual gearbox 6 gears. Max weight: 3500 kg. Axle load: 1: 1750 kg. 2: 2200 kg. 3 Persons. Electrical operated windows. Ad Blue. Wheelbase: 2400 mm. Tyres: 195/70R15 80%. Palfinger P200AXE. Year: 2018. Hours: 2520. Max capacity basket: 250 kg / 2 persons + 90 kg. Max working height: 20 meter. Max outreach: 7.6 meter. Max lateral force: 400 N. Max wind speed: 12,5 m/s. Max working presure: 230 bar. 4 point outriggers. Rotated basket. Electrical function in basket.