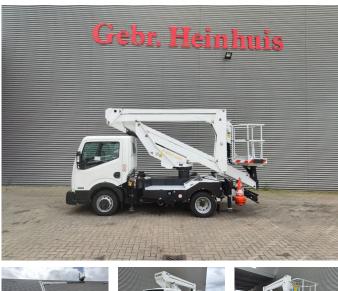

## Nissan Cabstar 35.13 NT400 Palfinger P200AXE

## Beschreibung

Nissan Cabstar 35.13 NT400.

Year: 2018. Milage: 22.170 km. Manual gearbox 6 gears. Max weight: 3500 kg. Axle load: 1: 1750 kg. 2: 2200 kg. 3 Persons. Electrical operated windows. Ad Blue. Wheelbase: 2400 mm. Tyres: 195/70R15 80%. Palfinger P200AXE. Year: 2018. Hours: 2520. Max capacity basket: 250 kg / 2 persons + 90 kg. Max working height: 20 meter. Max outreach: 7.6 meter. Max lateral force: 400 N. Max wind speed: 12,5 m/s. Max working presure: 230 bar. 4 point outriggers. Rotated basket. Electrical function in basket.