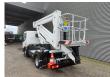

Wheelbase: 2400 mm. Tyres: 195/70R15 80%. Palfinger P200AXE.

Year: 2018. Hours: 2520.

Max capacity basket: 250 kg / 2 persons + 90 kg.

Max working height: 20 meter. Max outreach: 7.6 meter. Max lateral force: 400 N. Max wind speed: 12,5 m/s. Max working presure: 230 bar.

4 point outriggers. Rotated basket.

Electrical function in basket.

German Car!

ID NR: 622.

The General Terms and Conditions of Heinhuis are applicable to all adverts, offers and quotations by Heinhuis, all agreements entered into by Heinhuis and the negotiations preceding them. By any form of response you accept the applicability of the General Terms and Conditions of Heinhuis and you declare that you have taken note of these General Terms and Conditions. Our prices are export netto prices.