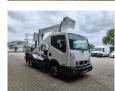

## Palfinger P200AXE Nissan Cabstar 35.13 NT400

## **Beschreibung**

Nissan Cabstar 35.13 NT400.

Year: 2018. Milage: 22.170 km. Manual gearbox 6 gears. Max weight: 3500 kg.

Axle load: 1: 1750 kg. 2: 2200 kg. 3 Persons.

Electrical operated windows.

Ad Blue.

Wheelbase: 2400 mm. Tyres: 195/70R15 80%. Palfinger P200AXE.

Year: 2018. Hours: 2520.

Max capacity basket: 250 kg / 2 persons + 90 kg.

Max working height: 20 meter. Max outreach: 7.6 meter. Max lateral force: 400 N. Max wind speed: 12,5 m/s. Max working presure: 230 bar.