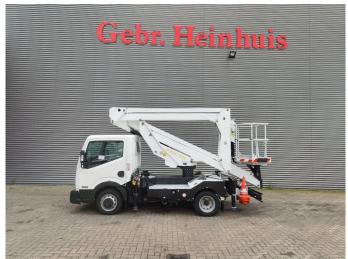

## Palfinger P200AXE Nissan Cabstar 35.13 NT400

## **Beschreibung**

Nissan Cabstar 35.13 NT400.

Year: 2018. Milage: 22.170 km. Manual gearbox 6 gears. Max weight: 3500 kg.

Axle load: 1: 1750 kg. 2: 2200 kg. 3 Persons.

Electrical operated windows.

Ad Blue.

Wheelbase: 2400 mm. Tyres: 195/70R15 80%. Palfinger P200AXE.

Year: 2018. Hours: 2520.

Max capacity basket: 250 kg / 2 persons + 90 kg.

Max working height: 20 meter. Max outreach: 7.6 meter. Max lateral force: 400 N. Max wind speed: 12,5 m/s. Max working presure: 230 bar.

4 point outriggers. Rotated basket.

Electrical function in basket.

German Car!

ID NR: 622.

The General Terms and Conditions of Heinhuis are applicable to all adverts, offers and quotations by Heinhuis, all agreements entered into by Heinhuis and the negotiations preceding them. By any form of response you accept the applicability of the General Terms and Conditions of Heinhuis and you declare that you have taken note of these General Terms and Conditions. Our prices are export netto prices.