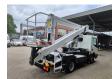

## Palfinger P200AXE Nissan Cabstar 35.13 NT400

## **Beschreibung**

Nissan Cabstar 35.13 NT400.

Year: 2018. Milage: 22.170 km. Manual gearbox 6 gears. Max weight: 3500 kg.

Axle load: 1: 1750 kg. 2: 2200 kg. 3 Persons.

Electrical operated windows.

Ad Blue.

Wheelbase: 2400 mm. Tyres: 195/70R15 80%. Palfinger P200AXE.

Year: 2018. Hours: 2520.

Max capacity basket: 250 kg / 2 persons + 90 kg.

Max working height: 20 meter. Max outreach: 7.6 meter. Max lateral force: 400 N. Max wind speed: 12,5 m/s. Max working presure: 230 bar.