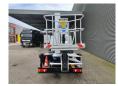

## Palfinger P200AXE Nissan Cabstar 35.13 NT400

Wheelbase: 2400 mm. Tyres: 195/70R15 80%. Palfinger P200AXE.

Year: 2018. Hours: 2520.

Max capacity basket: 250 kg / 2 persons + 90 kg.

Max working height: 20 meter. Max outreach: 7.6 meter. Max lateral force: 400 N. Max wind speed: 12,5 m/s. Max working presure: 230 bar.

4 point outriggers. Rotated basket.

Electrical function in basket.

German Car!

ID NR: 622.

The General Terms and Conditions of Heinhuis are applicable to all adverts, offers and quotations by Heinhuis, all agreements entered into by Heinhuis and the negotiations preceding them. By any form of response you accept the applicability of the General Terms and Conditions of Heinhuis and you declare that you have taken note of these General Terms and Conditions. Our prices are export netto prices.