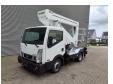

## Palfinger P200AXE Nissan Cabstar 35.13 NT400

## **Beschreibung**

Nissan Cabstar 35.13 NT400.

Year: 2018. Milage: 22.170 km. Manual gearbox 6 gears. Max weight: 3500 kg.

Axle load: 1: 1750 kg. 2: 2200 kg. 3 Persons.

Electrical operated windows.

Ad Blue.

Wheelbase: 2400 mm. Tyres: 195/70R15 80%. Palfinger P200AXE.

Year: 2018. Hours: 2520.

Max capacity basket: 250 kg / 2 persons + 90 kg.

Max working height: 20 meter. Max outreach: 7.6 meter. Max lateral force: 400 N. Max wind speed: 12,5 m/s. Max working presure: 230 bar.

4 point outriggers. Rotated basket.

Electrical function in basket.

German Car!

ID NR: 622.

The General Terms and Conditions of Heinhuis are applicable to all adverts, offers and quotations by Heinhuis, all agreements entered into by Heinhuis and the negotiations preceding them. By any form of response you accept the applicability of the General Terms and Conditions of Heinhuis and you declare that you have taken note of these General Terms and Conditions. Our prices are export netto prices.