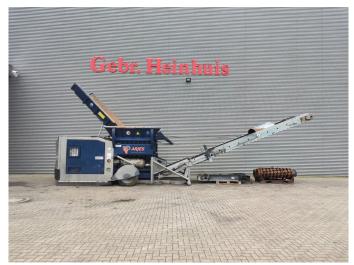

## Arjes VZ 750/850/760 D Magnetbelt Liftaxle Radio Remote!

## **Beschreibung**

Arjes VZ 760 D.

Year: 2010. Hours: 8713. Weight: 17.000 kg. CE machine.

354 KW Caterpillar engine.

Liftaxle.

Tippable hopper.

3 way convenyor on the back.

Magnetbelt.

Radio Remote Control.

Hooklift system.

ID NR: 283.

German Machine!

The General Terms and Conditions of Heinhuis are applicable to all adverts, offers and quotations by Heinhuis, all agreements entered into by Heinhuis and the negotiations preceding them. By any form of response you accept the applicability of the General Terms and Conditions of Heinhuis and you declare that you have taken note of these General Terms and Conditions. Our prices are export netto prices.