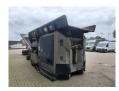

## **Beschreibung**

Arjes VZ 760 D.

Year: 2010. Hours: 8713. Weight: 17.000 kg. CE machine.

354 KW Caterpillar engine.

Liftaxle.

Tippable hopper.

3 way convenyor on the back.

Magnetbelt.

Radio Remote Control.

Hooklift system.

ID NR: 283.

German Machine!

The General Terms and Conditions of Heinhuis are applicable to all adverts, offers and quotations by Heinhuis, all agreements entered into by Heinhuis and the negotiations preceding them. By any form of response you accept the applicability of the General Terms and Conditions of Heinhuis and you declare that you have taken note of these General Terms and Conditions. Our prices are export netto prices.