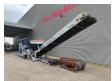

## Arjes VZ 750/850/760 D Magnetbelt Liftaxle Radio Remote!

## **Beschreibung**

Arjes VZ 760 D.

Year: 2010. Hours: 8713. Weight: 17.000 kg. CE machine.

354 KW Caterpillar engine.

Liftaxle.

Tippable hopper.

3 way convenyor on the back.

Magnetbelt.

Radio Remote Control.

Hooklift system.

ID NR: 283.

German Machine!

The General Terms and Conditions of Heinhuis are applicable to all adverts, offers and quotations by Heinhuis, all agreements entered into by Heinhuis and the negotiations preceding them. By any form of response you accept the applicability of the General Terms and Conditions of Heinhuis and you declare that you have taken note of these General Terms and Conditions. Our prices are export netto prices.