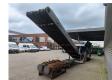

## Arjes VZ 750/850/760 D Magnetbelt Liftaxle Radio Remote!

## **Beschreibung**

Arjes VZ 760 D.

Year: 2010. Hours: 8713. Weight: 17.000 kg. CE machine.

354 KW Caterpillar engine.

Liftaxle.

Tippable hopper.

3 way convenyor on the back.

Magnetbelt.

Radio Remote Control.

Hooklift system.

ID NR: 283.

German Machine!

The General Terms and Conditions of Heinhuis are applicable to all adverts, offers and quotations by Heinhuis, all agreements entered into by Heinhuis and the negotiations preceding them. By any form of response you accept the applicability of the General Terms and Conditions of Heinhuis and you declare that you have taken note of these General Terms and Conditions. Our prices are export netto prices.