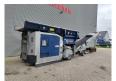

## Arjes VZ 750/850/760 D Magnetbelt Liftaxle Radio Remote!

## **Beschreibung**

Arjes VZ 760 D.

Year: 2010. Hours: 8713. Weight: 17.000 kg. CE machine.

354 KW Caterpillar engine.

Liftaxle.

Tippable hopper.

3 way convenyor on the back.

Magnetbelt.

Radio Remote Control.

Hooklift system.

ID NR: 283.

German Machine!

The General Terms and Conditions of Heinhuis are applicable to all adverts, offers and quotations by Heinhuis, all agreements entered into by Heinhuis and the negotiations preceding them. By any form of response you accept the applicability of the General Terms and Conditions of Heinhuis and you declare that you have taken note of these General Terms and Conditions. Our prices are export netto prices.