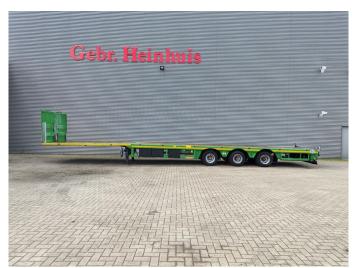

## Faymonville F-S43-1BGA Mega!

## **Beschreibung**

Faymonville F-S43-1BGA.

Year: 2014.

10.5 tons SAF axles. Max weight: 49.500 kg. Kingpin load: 18.000 kg.

EBS ABS ALB.

7.7 Meter Extandable.

Twistlocks.
Mega/Lowdeck.
Toolboxes.
Airsuspension.
3th axle steering axle.
Dimmensions floor:
L: 13.500 mm.

W: 2550 mm.
H: Front: 1070 mm.
H: Rear: 930 mm.
Kingpin height: 950 mm.
Tyres: 235/75R17,5 60%.

German Trailer!

ID NR: 570.

The General Terms and Conditions of Heinhuis are applicable to all adverts, offers and quotations by Heinhuis, all agreements entered into by Heinhuis and the negotiations preceding them. By any form of response you accept the applicability of the General Terms and Conditions of Heinhuis and you declare that you have taken note of these General Terms and Conditions. Our prices are export netto prices.