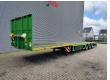

## Faymonville F-S43-1BGA Mega!

## **Beschreibung**

Faymonville F-S43-1BGA.

Year: 2014.

10.5 tons SAF axles. Max weight: 49.500 kg. Kingpin load: 18.000 kg.

EBS ABS ALB.

7.7 Meter Extandable.

Twistlocks.
Mega/Lowdeck.
Toolboxes.
Airsuspension.
3th axle steering axle.
Dimmensions floor:
L: 13.500 mm.

W: 2550 mm.
H: Front: 1070 mm.
H: Rear: 930 mm.
Kingpin height: 950 mm.
Tyres: 235/75R17,5 60%.

German Trailer!

ID NR: 570.

The General Terms and Conditions of Heinhuis are applicable to all adverts, offers and quotations by Heinhuis, all agreements entered into by Heinhuis and the negotiations preceding them. By any form of response you accept the applicability of the General Terms and Conditions of Heinhuis and you declare that you have taken note of these General Terms and Conditions. Our prices are export netto prices.