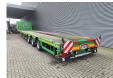

## Faymonville F-S43-1BGA Mega!

## **Beschreibung**

Faymonville F-S43-1BGA.

Year: 2014.

10.5 tons SAF axles. Max weight: 49.500 kg. Kingpin load: 18.000 kg.

EBS ABS ALB.

7.7 Meter Extandable.

Twistlocks.
Mega/Lowdeck.
Toolboxes.
Airsuspension.
3th axle steering axle.
Dimmensions floor:
L: 13.500 mm.

W: 2550 mm.
H: Front: 1070 mm.
H: Rear: 930 mm.
Kingpin height: 950 mm.
Tyres: 235/75R17,5 60%.

German Trailer!

ID NR: 570.

The General Terms and Conditions of Heinhuis are applicable to all adverts, offers and quotations by Heinhuis, all agreements entered into by Heinhuis and the negotiations preceding them. By any form of response you accept the applicability of the General Terms and Conditions of Heinhuis and you declare that you have taken note of these General Terms and Conditions. Our prices are export netto prices.