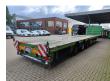

## Faymonville F-S43-1BGA Mega!

## **Beschreibung**

Faymonville F-S43-1BGA.

Year: 2014.

10.5 tons SAF axles. Max weight: 49.500 kg. Kingpin load: 18.000 kg.

EBS ABS ALB.

7.7 Meter Extandable.

Twistlocks.
Mega/Lowdeck.
Toolboxes.
Airsuspension.
3th axle steering axle.
Dimmensions floor:
L: 13.500 mm.

W: 2550 mm.
H: Front: 1070 mm.
H: Rear: 930 mm.
Kingpin height: 950 mm.
Tyres: 235/75R17,5 60%.

German Trailer!

ID NR: 570.

The General Terms and Conditions of Heinhuis are applicable to all adverts, offers and quotations by Heinhuis, all agreements entered into by Heinhuis and the negotiations preceding them. By any form of response you accept the applicability of the General Terms and Conditions of Heinhuis and you declare that you have taken note of these General Terms and Conditions. Our prices are export netto prices.