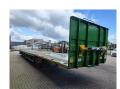

## Faymonville F-S43-1BGA Mega!

## **Beschreibung**

Faymonville F-S43-1BGA.

Year: 2014.

10.5 tons SAF axles. Max weight: 49.500 kg. Kingpin load: 18.000 kg.

EBS ABS ALB.

7.7 Meter Extandable.

Twistlocks.
Mega/Lowdeck.
Toolboxes.
Airsuspension.
3th axle steering axle.
Dimmensions floor:
L: 13.500 mm.

W: 2550 mm.
H: Front: 1070 mm.
H: Rear: 930 mm.
Kingpin height: 950 mm.
Tyres: 235/75R17,5 60%.

German Trailer!

ID NR: 570.

The General Terms and Conditions of Heinhuis are applicable to all adverts, offers and quotations by Heinhuis, all agreements entered into by Heinhuis and the negotiations preceding them. By any form of response you accept the applicability of the General Terms and Conditions of Heinhuis and you declare that you have taken note of these General Terms and Conditions. Our prices are export netto prices.