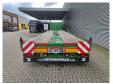

## Faymonville F-S43-1BGA Mega!

## **Beschreibung**

Faymonville F-S43-1BGA.

Year: 2014.

10.5 tons SAF axles. Max weight: 49.500 kg. Kingpin load: 18.000 kg.

EBS ABS ALB.

7.7 Meter Extandable.

Twistlocks.
Mega/Lowdeck.
Toolboxes.
Airsuspension.
3th axle steering axle.
Dimmensions floor:
L: 13.500 mm.

W: 2550 mm.
H: Front: 1070 mm.
H: Rear: 930 mm.
Kingpin height: 950 mm.
Tyres: 235/75R17,5 60%.

German Trailer!

ID NR: 570.

The General Terms and Conditions of Heinhuis are applicable to all adverts, offers and quotations by Heinhuis, all agreements entered into by Heinhuis and the negotiations preceding them. By any form of response you accept the applicability of the General Terms and Conditions of Heinhuis and you declare that you have taken note of these General Terms and Conditions. Our prices are export netto prices.