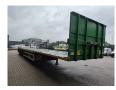

## Faymonville F-S43-1BGA Mega!

## Beschreibung

Faymonville F-S43-1BGA.

Year: 2017.

10-11.2 tons SAF axles.

Max weight: 48.000 - 51.600 kg.

Kingpin load: 18.000 kg.

EBS ABS ALB.

Hydraulic works on NATO from the truck.

Preperation for twistlocks.
Powersteering 3 steering axles.

Airsuspension. Sparetyre. Toolboxes.

8.2 meter extandable.

Dimmensions floor:

I: 13.600 mm. W: 2550 mm. H: 1100 mm.

Kingpin height: 1000 mm. Tyres: 235/75R17,5 60-80%. Radio Remote Control.