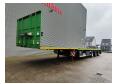

## Beschreibung

Faymonville F-S43-1BGA.

Year: 2017.

10-11.2 tons SAF axles.

Max weight: 48.000 - 51.600 kg.

Kingpin load: 18.000 kg.

EBS ABS ALB.

Hydraulic works on NATO from the truck.

Preperation for twistlocks.
Powersteering 3 steering axles.

Airsuspension. Sparetyre. Toolboxes.

8.2 meter extandable.

Dimmensions floor:

I: 13.600 mm. W: 2550 mm. H: 1100 mm.

Kingpin height: 1000 mm. Tyres: 235/75R17,5 60-80%. Radio Remote Control.