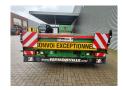

## Faymonville F-S43-1BGA Mega!

## Beschreibung

Faymonville F-S43-1BGA.

Year: 2017.

10-11.2 tons SAF axles.

Max weight: 48.000 - 51.600 kg.

Kingpin load: 18.000 kg.

EBS ABS ALB.

Hydraulic works on NATO from the truck.

Preperation for twistlocks.
Powersteering 3 steering axles.

Airsuspension. Sparetyre. Toolboxes.

8.2 meter extandable.

Dimmensions floor:

I: 13.600 mm. W: 2550 mm. H: 1100 mm.

Kingpin height: 1000 mm. Tyres: 235/75R17,5 60-80%. Radio Remote Control.