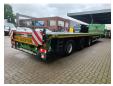

## Faymonville F-S43-1BGA Mega!

## Beschreibung

Faymonville F-S43-1BGA.

Year: 2017.

10-11.2 tons SAF axles.

Max weight: 48.000 - 51.600 kg.

Kingpin load: 18.000 kg.

EBS ABS ALB.

Hydraulic works on NATO from the truck.

Preperation for twistlocks.
Powersteering 3 steering axles.

Airsuspension. Sparetyre. Toolboxes.

8.2 meter extandable.

Dimmensions floor:

I: 13.600 mm. W: 2550 mm. H: 1100 mm.

Kingpin height: 1000 mm. Tyres: 235/75R17,5 60-80%. Radio Remote Control.