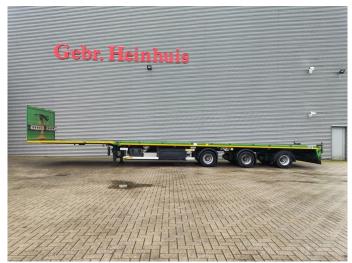

## Faymonville F-S43-1BGA Mega!

## Beschreibung

Faymonville F-S43-1BGA.

Year: 2017.

10-11.2 tons SAF axles.

Max weight: 48.000 - 51.600 kg.

Kingpin load: 18.000 kg.

EBS ABS ALB.

Hydraulic works on NATO from the truck.

Preperation for twistlocks.
Powersteering 3 steering axles.

Airsuspension. Sparetyre. Toolboxes.

8.2 meter extandable.

Dimmensions floor:

I: 13.600 mm. W: 2550 mm. H: 1100 mm.

Kingpin height: 1000 mm. Tyres: 235/75R17,5 60-80%. Radio Remote Control.

4 pieces!

German Trailer!

Mega/Lowdeck!

ID NR: 60.

The General Terms and Conditions of Heinhuis are applicable to all adverts, offers and quotations by Heinhuis, all agreements entered into by Heinhuis and the negotiations preceding them. By any form of response you accept the applicability of the General Terms and Conditions of Heinhuis and you declare that you have taken note of these General Terms and Conditions. Our prices are export netto prices.