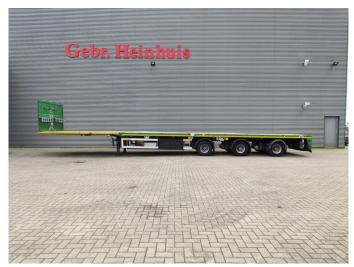

## Faymonville F-S43-1BGA Mega!

## Beschreibung

Faymonville F-S43-1BGA.

Year: 2017.

10-11.2 tons SAF axles.

Max weight: 48.000 - 51.600 kg.

Kingpin load: 18.000 kg.

EBS ABS ALB.

Hydraulic works on NATO from the truck.

Preperation for twistlocks.
Powersteering 3 steering axles.

Airsuspension. Sparetyre. Toolboxes.

8.2 meter extandable.

Dimmensions floor:

I: 13.600 mm. W: 2550 mm. H: 1100 mm.

Kingpin height: 1000 mm. Tyres: 235/75R17,5 60-80%. Radio Remote Control.

4 pieces!

German Trailer!

Mega/Lowdeck!

ID NR: 58.

The General Terms and Conditions of Heinhuis are applicable to all adverts, offers and quotations by Heinhuis, all agreements entered into by Heinhuis and the negotiations preceding them. By any form of response you accept the applicability of the General Terms and Conditions of Heinhuis and you declare that you have taken note of these General Terms and Conditions. Our prices are export netto prices.