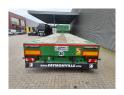

## Faymonville F-S43-1BGA Mega!

## Beschreibung

Faymonville F-S43-1BGA.

Year: 2017.

10-11.2 tons SAF axles.

Max weight: 48.000 - 51.600 kg.

Kingpin load: 18.000 kg.

EBS ABS ALB.

Hydraulic works on NATO from the truck.

Preperation for twistlocks.
Powersteering 3 steering axles.

Airsuspension. Sparetyre. Toolboxes.

8.2 meter extandable.

Dimmensions floor:

I: 13.600 mm. W: 2550 mm. H: 1100 mm.

Kingpin height: 1000 mm. Tyres: 235/75R17,5 60-80%. Radio Remote Control.

4 pieces!

German Trailer!

Mega/Lowdeck!

ID NR: 58.

The General Terms and Conditions of Heinhuis are applicable to all adverts, offers and quotations by Heinhuis, all agreements entered into by Heinhuis and the negotiations preceding them. By any form of response you accept the applicability of the General Terms and Conditions of Heinhuis and you declare that you have taken note of these General Terms and Conditions. Our prices are export netto prices.