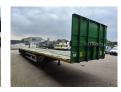

## Faymonville F-S43-1BGA Mega!

## Beschreibung

Faymonville F-S43-1BGA.

Year: 2017.

10-11.2 tons SAF axles.

Max weight: 48.000 - 51.600 kg.

Kingpin load: 18.000 kg.

EBS ABS ALB.

Hydraulic works on NATO from the truck.

Preperation for twistlocks.
Powersteering 3 steering axles.

Airsuspension. Sparetyre. Toolboxes.

8.2 meter extandable.

Dimmensions floor:

I: 13.600 mm. W: 2550 mm. H: 1100 mm.

Kingpin height: 1000 mm. Tyres: 235/75R17,5 60-80%. Radio Remote Control.

4 pieces!

German Trailer!

Mega/Lowdeck!

ID NR: 58.

The General Terms and Conditions of Heinhuis are applicable to all adverts, offers and quotations by Heinhuis, all agreements entered into by Heinhuis and the negotiations preceding them. By any form of response you accept the applicability of the General Terms and Conditions of Heinhuis and you declare that you have taken note of these General Terms and Conditions. Our prices are export netto prices.