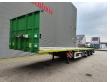

## Faymonville F-S43-1BGA Mega!

## Beschreibung

Faymonville F-S43-1BGA.

Year: 2017.

10-11.2 tons SAF axles.

Max weight: 48.000 - 51.600 kg.

Kingpin load: 18.000 kg.

EBS ABS ALB.

Hydraulic works on NATO from the truck.

Preperation for twistlocks.
Powersteering 3 steering axles.

Airsuspension. Sparetyre. Toolboxes.

8.2 meter extandable.

Dimmensions floor:

I: 13.600 mm. W: 2550 mm. H: 1100 mm.

Kingpin height: 1000 mm. Tyres: 235/75R17,5 60-80%. Radio Remote Control.

4 pieces!

German Trailer!

Mega/Lowdeck!

ID NR: 58.

The General Terms and Conditions of Heinhuis are applicable to all adverts, offers and quotations by Heinhuis, all agreements entered into by Heinhuis and the negotiations preceding them. By any form of response you accept the applicability of the General Terms and Conditions of Heinhuis and you declare that you have taken note of these General Terms and Conditions. Our prices are export netto prices.