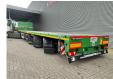

## Faymonville F-S43-1BGA Mega!

## Beschreibung

Faymonville F-S43-1BGA.

Year: 2017.

10-11.2 tons SAF axles.

Max weight: 48.000 - 51.600 kg.

Kingpin load: 18.000 kg.

EBS ABS ALB.

Hydraulic works on NATO from the truck.

Preperation for twistlocks.
Powersteering 3 steering axles.

Airsuspension. Sparetyre. Toolboxes.

8.2 meter extandable.

Dimmensions floor:

I: 13.600 mm. W: 2550 mm. H: 1100 mm.

Kingpin height: 1000 mm. Tyres: 235/75R17,5 60-80%. Radio Remote Control.

4 pieces!

German Trailer!

Mega/Lowdeck!

ID NR: 58.

The General Terms and Conditions of Heinhuis are applicable to all adverts, offers and quotations by Heinhuis, all agreements entered into by Heinhuis and the negotiations preceding them. By any form of response you accept the applicability of the General Terms and Conditions of Heinhuis and you declare that you have taken note of these General Terms and Conditions. Our prices are export netto prices.