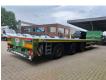

## Faymonville F-S43-1BGA Mega!

## Beschreibung

Faymonville F-S43-1BGA.

Year: 2017.

10-11.2 tons SAF axles.

Max weight: 48.000 - 51.600 kg.

Kingpin load: 18.000 kg.

EBS ABS ALB.

Hydraulic works on NATO from the truck.

Preperation for twistlocks.
Powersteering 3 steering axles.

Airsuspension. Sparetyre. Toolboxes.

8.2 meter extandable.

Dimmensions floor:

I: 13.600 mm. W: 2550 mm. H: 1100 mm.

Kingpin height: 1000 mm. Tyres: 235/75R17,5 60-80%. Radio Remote Control.

4 pieces!

German Trailer!

Mega/Lowdeck!

ID NR: 58.

The General Terms and Conditions of Heinhuis are applicable to all adverts, offers and quotations by Heinhuis, all agreements entered into by Heinhuis and the negotiations preceding them. By any form of response you accept the applicability of the General Terms and Conditions of Heinhuis and you declare that you have taken note of these General Terms and Conditions. Our prices are export netto prices.