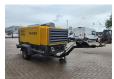

## Atlas-Copco XAHS 186 12 Bar!

## **Beschreibung**

Atlas Copco XAHS 186.

Year: 2012 Hours: 2013. Weight: 2000 kg. CE Machine.

Compressor: XAHS 186 DD C3 EUSF.

Max presure: 12 bar. Max speed: 2100 rpm.

104 KW Deutz TCD 2013 L042V.

Axle load: 1900 kg. Tyres: 205R14 80%.