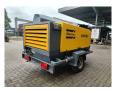

## Atlas-Copco XAHS 186 12 Bar!

## **Beschreibung**

Atlas Copco XAHS 186.

Year: 2012 Hours: 2013. Weight: 2000 kg. CE Machine.

Compressor: XAHS 186 DD C3 EUSF.

Max presure: 12 bar. Max speed: 2100 rpm.

104 KW Deutz TCD 2013 L042V.

Axle load: 1900 kg. Tyres: 205R14 80%.