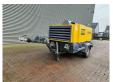

## Atlas-Copco XAHS 186 12 Bar!

## **Beschreibung**

Atlas Copco XAHS 186.

Year: 2012 Hours: 2013. Weight: 2000 kg. CE Machine.

Compressor: XAHS 186 DD C3 EUSF.

Max presure: 12 bar. Max speed: 2100 rpm.

104 KW Deutz TCD 2013 L042V.

Axle load: 1900 kg. Tyres: 205R14 80%.