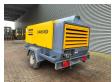

## Atlas-Copco XAHS 186 12 Bar!

## **Beschreibung**

Atlas Copco XAHS 186.

Year: 2012 Hours: 2013. Weight: 2000 kg. CE Machine.

Compressor: XAHS 186 DD C3 EUSF.

Max presure: 12 bar. Max speed: 2100 rpm.

104 KW Deutz TCD 2013 L042V.

Axle load: 1900 kg. Tyres: 205R14 80%.