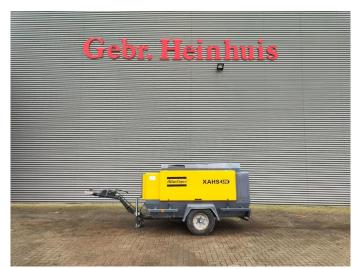

## Atlas-Copco XAHS 186 12 Bar!

## **Beschreibung**

Atlas Copco XAHS 186.

Year: 2012 Hours: 2013. Weight: 2000 kg. CE Machine.

Compressor: XAHS 186 DD C3 EUSF.

Max presure: 12 bar. Max speed: 2100 rpm.

104 KW Deutz TCD 2013 L042V.

Axle load: 1900 kg. Tyres: 205R14 80%.