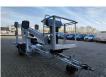

## Dinolift Dino 135T Electric!

## Beschreibung

Dino 135T.

Year: 2008. Hours: 5442. Weight: 1560 kg. CE Machine. Max capacity basket: 215 kg / 2 persons + 55 kg. Max permitted tilt: 0.3 degree. 50 Hz. Max wind speed: 12,5 m/s. Max lateral force: 400 N. 230 Volt Full electric. Moover. Max working height: 13.5 meter. Max outreach: 9.1 meter. Tyres: 195R14 80%.