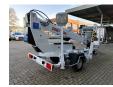

## Dinolift Dino 135T Electric!

## Beschreibung

Dino 135T.

Year: 2008. Hours: 5442. Weight: 1560 kg. CE Machine. Max capacity basket: 215 kg / 2 persons + 55 kg. Max permitted tilt: 0.3 degree. 50 Hz. Max wind speed: 12,5 m/s. Max lateral force: 400 N. 230 Volt Full electric. Moover. Max working height: 13.5 meter. Max outreach: 9.1 meter. Tyres: 195R14 80%.