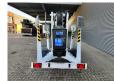

## Dinolift Dino 135T Electric!

## Beschreibung

Dino 135T.

Year: 2008. Hours: 5442. Weight: 1560 kg. CE Machine. Max capacity basket: 215 kg / 2 persons + 55 kg. Max permitted tilt: 0.3 degree. 50 Hz. Max wind speed: 12,5 m/s. Max lateral force: 400 N. 230 Volt Full electric. Moover. Max working height: 13.5 meter. Max outreach: 9.1 meter. Tyres: 195R14 80%.