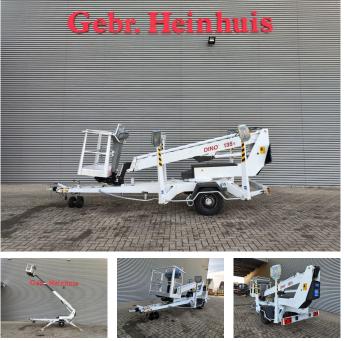

## Dinolift Dino 135T Electric!

## Beschreibung

Dino 135T.

Year: 2008. Hours: 5442. Weight: 1560 kg. CE Machine. Max capacity basket: 215 kg / 2 persons + 55 kg. Max permitted tilt: 0.3 degree. 50 Hz. Max wind speed: 12,5 m/s. Max lateral force: 400 N. 230 Volt Full electric. Moover. Max working height: 13.5 meter. Max outreach: 9.1 meter. Tyres: 195R14 80%.