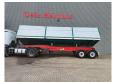

## Schwarzmüller HKS 2/E-S4 3 Seitenkipper!

## **Beschreibung**

Schwarzmuller HKS 2/E-S4.

Year: 2005. 9 tons BPW axles. Weight: 7340 kg.

Load capacity: 23.660 kg. Max weight: 31.000 kg. Kingpin load: 17.000 kg.

EBS ABS ALB. Airsuspension.

Dimmensions inside 3 seitenkipper:

L: 10.500 mm. W: 2470 mm. H: 1600 mm.

Tyres: 385/65R22,5 60%.

Topcondition!

ID NR: 181.

The General Terms and Conditions of Heinhuis are applicable to all adverts, offers and quotations by Heinhuis, all agreements entered into by Heinhuis and the negotiations preceding them. By any form of response you accept the applicability of the General Terms and Conditions of Heinhuis and you declare that you have taken note of these General Terms and Conditions. Our prices are export netto prices.