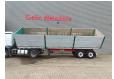

## Schwarzmüller HKS 2/E-S4 3 Seitenkipper!

## **Beschreibung**

Schwarzmuller HKS 2/E-S4.

Year: 2005. 9 tons BPW axles. Weight: 7340 kg.

Load capacity: 23.660 kg. Max weight: 31.000 kg. Kingpin load: 17.000 kg.

EBS ABS ALB. Airsuspension.

Dimmensions inside 3 seitenkipper:

L: 10.500 mm. W: 2470 mm. H: 1600 mm.

Tyres: 385/65R22,5 60%.

Topcondition!

ID NR: 181.

The General Terms and Conditions of Heinhuis are applicable to all adverts, offers and quotations by Heinhuis, all agreements entered into by Heinhuis and the negotiations preceding them. By any form of response you accept the applicability of the General Terms and Conditions of Heinhuis and you declare that you have taken note of these General Terms and Conditions. Our prices are export netto prices.