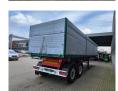

## Schwarzmüller HKS 2/E-S4 3 Seitenkipper!

## **Beschreibung**

Schwarzmuller HKS 2/E-S4.

Year: 2005. 9 tons BPW axles. Weight: 7340 kg.

Load capacity: 23.660 kg. Max weight: 31.000 kg. Kingpin load: 17.000 kg.

EBS ABS ALB. Airsuspension.

Dimmensions inside 3 seitenkipper:

L: 10.500 mm. W: 2470 mm. H: 1600 mm.

Tyres: 385/65R22,5 60%.

Topcondition!

ID NR: 181.

The General Terms and Conditions of Heinhuis are applicable to all adverts, offers and quotations by Heinhuis, all agreements entered into by Heinhuis and the negotiations preceding them. By any form of response you accept the applicability of the General Terms and Conditions of Heinhuis and you declare that you have taken note of these General Terms and Conditions. Our prices are export netto prices.