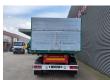

## Schwarzmüller HKS 2/E-S4 3 Seitenkipper!

## **Beschreibung**

Schwarzmuller HKS 2/E-S4.

Year: 2005. 9 tons BPW axles. Weight: 7340 kg.

Load capacity: 23.660 kg. Max weight: 31.000 kg. Kingpin load: 17.000 kg.

EBS ABS ALB. Airsuspension.

Dimmensions inside 3 seitenkipper:

L: 10.500 mm. W: 2470 mm. H: 1600 mm.

Tyres: 385/65R22,5 60%.

Topcondition!

ID NR: 181.

The General Terms and Conditions of Heinhuis are applicable to all adverts, offers and quotations by Heinhuis, all agreements entered into by Heinhuis and the negotiations preceding them. By any form of response you accept the applicability of the General Terms and Conditions of Heinhuis and you declare that you have taken note of these General Terms and Conditions. Our prices are export netto prices.