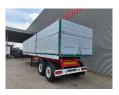

## Schwarzmüller HKS 2/E-S4 3 Seitenkipper!

## **Beschreibung**

Schwarzmuller HKS 2/E-S4.

Year: 2005. 9 tons BPW axles. Weight: 7340 kg.

Load capacity: 23.660 kg. Max weight: 31.000 kg. Kingpin load: 17.000 kg.

EBS ABS ALB. Airsuspension.

Dimmensions inside 3 seitenkipper:

L: 10.500 mm. W: 2470 mm. H: 1600 mm.

Tyres: 385/65R22,5 60%.

Topcondition!

ID NR: 181.

The General Terms and Conditions of Heinhuis are applicable to all adverts, offers and quotations by Heinhuis, all agreements entered into by Heinhuis and the negotiations preceding them. By any form of response you accept the applicability of the General Terms and Conditions of Heinhuis and you declare that you have taken note of these General Terms and Conditions. Our prices are export netto prices.