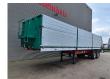

## Schwarzmüller HKS 2/E-S4 3 Seitenkipper!

## **Beschreibung**

Schwarzmuller HKS 2/E-S4.

Year: 2005. 9 tons BPW axles. Weight: 7340 kg.

Load capacity: 23.660 kg. Max weight: 31.000 kg. Kingpin load: 17.000 kg.

EBS ABS ALB. Airsuspension.

Dimmensions inside 3 seitenkipper:

L: 10.500 mm. W: 2470 mm. H: 1600 mm.

Tyres: 385/65R22,5 60%.

Topcondition!

ID NR: 181.

The General Terms and Conditions of Heinhuis are applicable to all adverts, offers and quotations by Heinhuis, all agreements entered into by Heinhuis and the negotiations preceding them. By any form of response you accept the applicability of the General Terms and Conditions of Heinhuis and you declare that you have taken note of these General Terms and Conditions. Our prices are export netto prices.