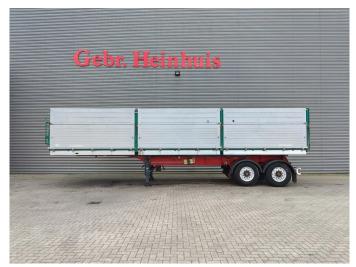

## Schwarzmüller HKS 2/E-S4 3 Seitenkipper!

## **Beschreibung**

Schwarzmuller HKS 2/E-S4.

Year: 2005. 9 tons BPW axles. Weight: 7340 kg.

Load capacity: 23.660 kg. Max weight: 31.000 kg. Kingpin load: 17.000 kg.

EBS ABS ALB. Airsuspension.

Dimmensions inside 3 seitenkipper:

L: 10.500 mm. W: 2470 mm. H: 1600 mm.

Tyres: 385/65R22,5 60%.

Topcondition!

ID NR: 181.

The General Terms and Conditions of Heinhuis are applicable to all adverts, offers and quotations by Heinhuis, all agreements entered into by Heinhuis and the negotiations preceding them. By any form of response you accept the applicability of the General Terms and Conditions of Heinhuis and you declare that you have taken note of these General Terms and Conditions. Our prices are export netto prices.