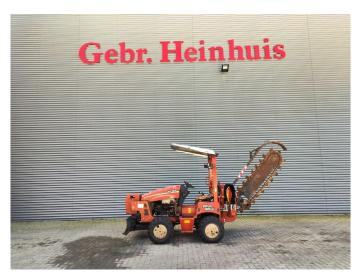

## Ditch Witch RT 45 H314 Trencher

## **Beschreibung**

Ditch Witch RT 45 H314 Trencher.

Year: 2016. Hours: 692. Weight: 2438 kg. CE Machine. 31.5 KW. 4x4x4. 6 way blade. H314 Trencher. Max depth: 1.3 meter. Weight: 260 kg. Tyres: 26x12.00 80%.