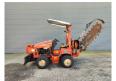

## Ditch Witch RT 45 H314 Trencher

## **Beschreibung**

Ditch Witch RT 45 H314 Trencher.

Year: 2016. Hours: 692. Weight: 2438 kg. CE Machine. 31.5 KW. 4x4x4. 6 way blade. H314 Trencher. Max depth: 1.3 meter. Weight: 260 kg. Tyres: 26x12.00 80%.