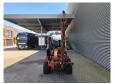

## Ditch Witch RT 45 H314 Trencher

## **Beschreibung**

Ditch Witch RT 45 H314 Trencher.

Year: 2016. Hours: 692. Weight: 2438 kg. CE Machine. 31.5 KW. 4x4x4. 6 way blade. H314 Trencher. Max depth: 1.3 meter. Weight: 260 kg. Tyres: 26x12.00 80%.