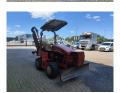

## Ditch Witch RT 45 H314 Trencher

## **Beschreibung**

Ditch Witch RT 45 H314 Trencher.

Year: 2016. Hours: 692. Weight: 2438 kg. CE Machine. 31.5 KW. 4x4x4. 6 way blade. H314 Trencher. Max depth: 1.3 meter. Weight: 260 kg. Tyres: 26x12.00 80%.