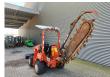

## Ditch Witch RT 45 H314 Trencher

## **Beschreibung**

Ditch Witch RT 45 H314 Trencher.

Year: 2016. Hours: 692. Weight: 2438 kg. CE Machine. 31.5 KW. 4x4x4. 6 way blade. H314 Trencher. Max depth: 1.3 meter. Weight: 260 kg. Tyres: 26x12.00 80%.