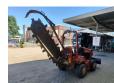

## Ditch Witch RT 45 H314 Trencher

## **Beschreibung**

Ditch Witch RT 45 H314 Trencher.

Year: 2016. Hours: 692. Weight: 2438 kg. CE Machine. 31.5 KW. 4x4x4. 6 way blade. H314 Trencher. Max depth: 1.3 meter. Weight: 260 kg. Tyres: 26x12.00 80%.