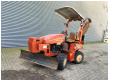

## Ditch Witch RT 45 H314 Trencher

## **Beschreibung**

Ditch Witch RT 45 H314 Trencher.

Year: 2016. Hours: 692. Weight: 2438 kg. CE Machine. 31.5 KW. 4x4x4. 6 way blade. H314 Trencher. Max depth: 1.3 meter. Weight: 260 kg. Tyres: 26x12.00 80%.