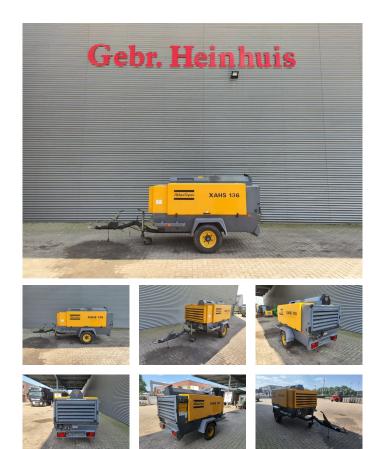

## Atlas-Copco XAHS 186 12 Bar!

## Beschreibung

Atlas Copco XAHS 186.

Year: 2008. Hours: 6303. Weight: 2000 kg. CE machine. Max presure: 12 bar. 2200 rpm. 104 KW Deutz TCD 2013 L04 2V. Axle load: 1950 kg. Tyres: 205R14 80%.

German machine!