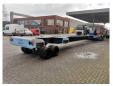

## Novatech F1350 50 Ton Capacity Powersteering Topcondition!

## **Beschreibung**

Novatech F1350.

Year: 2014. Weight: 10.000 kg. Load capacity: 50.000 kg. Max weight: 60.000 kg.

Works on hydraulic from a truck/terminal tractor.

Powersteering. Lenght floor: 13 meter.