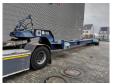

## Novatech F1350 50 Ton Capacity Powersteering Topcondition!

## **Beschreibung**

Novatech F1350.

Year: 2014. Weight: 10.000 kg. Load capacity: 50.000 kg. Max weight: 60.000 kg.

Works on hydraulic from a truck/terminal tractor.

Powersteering. Lenght floor: 13 meter.

Topcondition!

ID NR: 274.

The General Terms and Conditions of Heinhuis are applicable to all adverts, offers and quotations by Heinhuis, all agreements entered into by Heinhuis and the negotiations preceding them. By any form of response you accept the applicability of the General Terms and Conditions of Heinhuis and you declare that you have taken note of these General Terms and Conditions. Our prices are export netto prices.