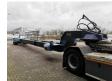

## Novatech F1350 50 Ton Capacity Powersteering Topcondition!

## **Beschreibung**

Novatech F1350.

Year: 2014. Weight: 10.000 kg. Load capacity: 50.000 kg. Max weight: 60.000 kg.

Works on hydraulic from a truck/terminal tractor.

Powersteering. Lenght floor: 13 meter.