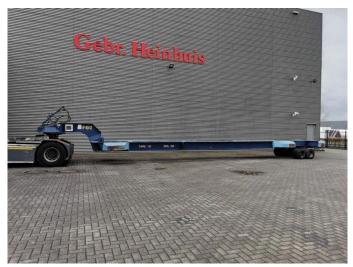

## Novatech F1350 50 Ton Capacity Powersteering Topcondition!

## **Beschreibung**

Novatech F1350.

Year: 2014. Weight: 10.000 kg. Load capacity: 50.000 kg. Max weight: 60.000 kg.

Works on hydraulic from a truck/terminal tractor.

Powersteering. Lenght floor: 13 meter.

Topcondition!

ID NR: 274.

The General Terms and Conditions of Heinhuis are applicable to all adverts, offers and quotations by Heinhuis, all agreements entered into by Heinhuis and the negotiations preceding them. By any form of response you accept the applicability of the General Terms and Conditions of Heinhuis and you declare that you have taken note of these General Terms and Conditions. Our prices are export netto prices.