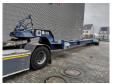

## **Beschreibung**

Novatech F1350.

Year: 2014. Weight: 10.000 kg. Load capacity: 50.000 kg. Max weight: 60.000 kg.

Works on hydraulic from a truck/terminal tractor.

Powersteering.

Lenght floor: 13 meter.

Topcondition!