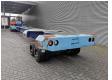

## **Beschreibung**

Novatech F1350.

Year: 2014. Weight: 10.000 kg. Load capacity: 50.000 kg. Max weight: 60.000 kg.

Works on hydraulic from a truck/terminal tractor.

Powersteering.

Lenght floor: 13 meter.

Topcondition!