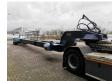

## **Beschreibung**

Novatech F1350.

Year: 2014. Weight: 10.000 kg. Load capacity: 50.000 kg. Max weight: 60.000 kg.

Works on hydraulic from a truck/terminal tractor.

Powersteering.

Lenght floor: 13 meter.

Topcondition!