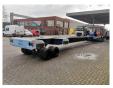

## **Beschreibung**

Novatech F1350.

Year: 2014. Weight: 10.000 kg. Load capacity: 50.000 kg. Max weight: 60.000 kg.

Works on hydraulic from a truck/terminal tractor.

Powersteering.

Lenght floor: 13 meter.

Topcondition!