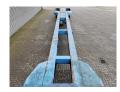

## **Beschreibung**

Novatech F1350.

Year: 2014. Weight: 10.000 kg. Load capacity: 50.000 kg. Max weight: 60.000 kg.

Works on hydraulic from a truck/terminal tractor.

Powersteering.

Lenght floor: 13 meter.

Topcondition!