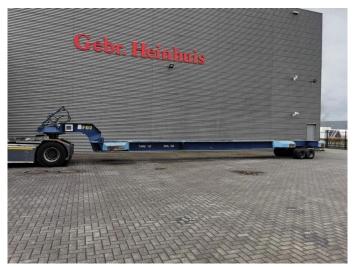

## **Beschreibung**

Novatech F1350.

Year: 2014. Weight: 10.000 kg. Load capacity: 50.000 kg. Max weight: 60.000 kg.

Works on hydraulic from a truck/terminal tractor.

Powersteering.

Lenght floor: 13 meter.

Topcondition!