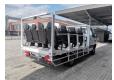

## **Beschreibung**

Mercedes Benz Sprinter 513 CDI.

Year: 2012.

Milage: 1736 km!!!

Automatic.

Max weight: 5000 kg.

Axle load: 1: 2000 kg. 2: 3500 kg. Camera.

Electrical operated windows. 2 + 16 persons - Total 18 Persons!