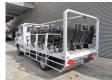

## **Mercedes-Benz** CDI 4x4 1700 KM 18 Persons Expeditionsfahrzeug!

## **Beschreibung**

Mercedes Benz Sprinter 513 CDI.

Year: 2012.

Milage: 1736 km!!!

Automatic.

Max weight: 5000 kg.

Axle load: 1: 2000 kg. 2: 3500 kg. Camera.

Electrical operated windows. 2 + 16 persons - Total 18 Persons!

Wheelbase: 3600 mm. Tyres: 205/75R16 90%.

German Car!

Without registration papers!!!

Car has worked alsways on 1 place!!!

ID NR: 223.

The General Terms and Conditions of Heinhuis are applicable to all adverts, offers and quotations by Heinhuis, all agreements entered into by Heinhuis and the negotiations preceding them. By any form of response you accept the applicability of the General Terms and Conditions of Heinhuis and you declare that you have taken note of these General Terms and Conditions. Our prices are export netto prices.