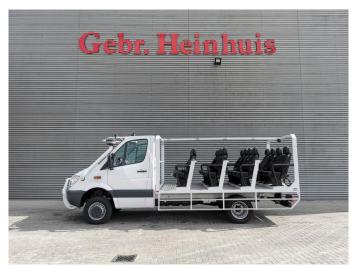

## **Mercedes-Benz** CDI 4x4 1700 KM 18 Persons Expeditionsfahrzeug!

## **Beschreibung**

Mercedes Benz Sprinter 513 CDI.

Year: 2012.

Milage: 1736 km!!!

Automatic.

Max weight: 5000 kg.

Axle load: 1: 2000 kg. 2: 3500 kg. Camera.

Electrical operated windows. 2 + 16 persons - Total 18 Persons!

Wheelbase: 3600 mm. Tyres: 205/75R16 90%.

German Car!

Without registration papers!!!

Car has worked alsways on 1 place!!!

ID NR: 223.

The General Terms and Conditions of Heinhuis are applicable to all adverts, offers and quotations by Heinhuis, all agreements entered into by Heinhuis and the negotiations preceding them. By any form of response you accept the applicability of the General Terms and Conditions of Heinhuis and you declare that you have taken note of these General Terms and Conditions. Our prices are export netto prices.