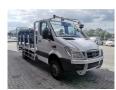

## **Mercedes-Benz** CDI 4x4 1700 KM 18 Persons Expeditionsfahrzeug!

## **Beschreibung**

Mercedes Benz Sprinter 513 CDI.

Year: 2012.

Milage: 1736 km!!!

Automatic.

Max weight: 5000 kg.

Axle load: 1: 2000 kg. 2: 3500 kg. Camera.

Electrical operated windows. 2 + 16 persons - Total 18 Persons!

Wheelbase: 3600 mm. Tyres: 205/75R16 90%.

German Car!

Without registration papers!!!

Car has worked alsways on 1 place!!!

ID NR: 223.

The General Terms and Conditions of Heinhuis are applicable to all adverts, offers and quotations by Heinhuis, all agreements entered into by Heinhuis and the negotiations preceding them. By any form of response you accept the applicability of the General Terms and Conditions of Heinhuis and you declare that you have taken note of these General Terms and Conditions. Our prices are export netto prices.