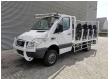

## **Mercedes-Benz** CDI 4x4 1700 KM 18 Persons Expeditionsfahrzeug!

## **Beschreibung**

Mercedes Benz Sprinter 513 CDI.

Year: 2012.

Milage: 1736 km!!!

Automatic.

Max weight: 5000 kg.

Axle load: 1: 2000 kg. 2: 3500 kg. Camera.

Electrical operated windows. 2 + 16 persons - Total 18 Persons!

Wheelbase: 3600 mm. Tyres: 205/75R16 90%.

German Car!

Without registration papers!!!

Car has worked alsways on 1 place!!!

ID NR: 223.

The General Terms and Conditions of Heinhuis are applicable to all adverts, offers and quotations by Heinhuis, all agreements entered into by Heinhuis and the negotiations preceding them. By any form of response you accept the applicability of the General Terms and Conditions of Heinhuis and you declare that you have taken note of these General Terms and Conditions. Our prices are export netto prices.