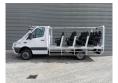

## **Mercedes-Benz** CDI 4x4 1700 KM 18 Persons Expeditionsfahrzeug!

## **Beschreibung**

Mercedes Benz Sprinter 513 CDI.

Year: 2012.

Milage: 1736 km!!!

Automatic.

Max weight: 5000 kg.

Axle load: 1: 2000 kg. 2: 3500 kg. Camera.

Electrical operated windows. 2 + 16 persons - Total 18 Persons!

Wheelbase: 3600 mm. Tyres: 205/75R16 90%.

German Car!

Without registration papers!!!

Car has worked alsways on 1 place!!!

ID NR: 223.

The General Terms and Conditions of Heinhuis are applicable to all adverts, offers and quotations by Heinhuis, all agreements entered into by Heinhuis and the negotiations preceding them. By any form of response you accept the applicability of the General Terms and Conditions of Heinhuis and you declare that you have taken note of these General Terms and Conditions. Our prices are export netto prices.