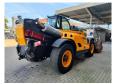

## Dieci Hercules 100.10 - 10 Ton Capacity - German Machine!

## **Beschreibung**

Dieci Hercules 100.10.

Year: 2019. Hours: 9218. Weight: 16.260 kg. CE machine. Axle load: 1: 7050 kg. 2: 10.200 kg. 4x4x4. 20 KMH.

Central greasing system. 125 KW. Ad Blue. Camera. Joystick. Airconditioning. Atemschutzanlage. 3th hydr. function. Quick hitch. Max capacity: 10 ton. Max lifting height: 9.5 meter. 1 Hydr. bucket: 500 liter. Tyres: 17.5R25.