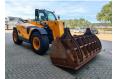

## Dieci Hercules 100.10 - 10 Ton Capacity - German Machine!

## **Beschreibung**

Dieci Hercules 100.10.

Year: 2019. Hours: 9218. Weight: 16.260 kg. CE machine. Axle load: 1: 7050 kg. 2: 10.200 kg. 4x4x4. 20 KMH.

Central greasing system. 125 KW. Ad Blue. Camera. Joystick. Airconditioning. Atemschutzanlage. 3th hydr. function. Quick hitch. Max capacity: 10 ton. Max lifting height: 9.5 meter. 1 Hydr. bucket: 500 liter. Tyres: 17.5R25.