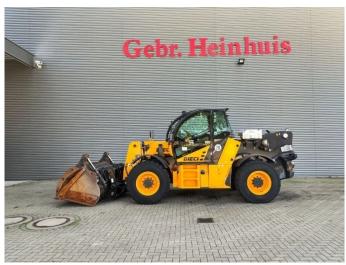

## Dieci Hercules 100.10 - 10 Ton Capacity - German Machine!

## **Beschreibung**

Dieci Hercules 100.10.

Year: 2019. Hours: 9218. Weight: 16.260 kg. CE machine. Axle load: 1: 7050 kg. 2: 10.200 kg. 4x4x4. 20 KMH.

Central greasing system. 125 KW. Ad Blue. Camera. Joystick. Airconditioning. Atemschutzanlage. 3th hydr. function. Quick hitch. Max capacity: 10 ton. Max lifting height: 9.5 meter. 1 Hydr. bucket: 500 liter. Tyres: 17.5R25.