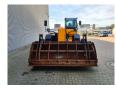

## Dieci Hercules 100.10 - 10 Ton Capacity - German Machine!

## **Beschreibung**

Dieci Hercules 100.10.

Year: 2019. Hours: 9218. Weight: 16.260 kg. CE machine. Axle load: 1: 7050 kg. 2: 10.200 kg. 4x4x4. 20 KMH.

Central greasing system. 125 KW. Ad Blue. Camera. Joystick. Airconditioning. Atemschutzanlage. 3th hydr. function. Quick hitch. Max capacity: 10 ton. Max lifting height: 9.5 meter. 1 Hydr. bucket: 500 liter. Tyres: 17.5R25.