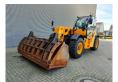

## Dieci Hercules 100.10 - 10 Ton Capacity - German Machine!

## **Beschreibung**

Dieci Hercules 100.10.

Year: 2019. Hours: 9218. Weight: 16.260 kg. CE machine. Axle load: 1: 7050 kg. 2: 10.200 kg. 4x4x4. 20 KMH.

Central greasing system. 125 KW. Ad Blue. Camera. Joystick. Airconditioning. Atemschutzanlage. 3th hydr. function. Quick hitch. Max capacity: 10 ton. Max lifting height: 9.5 meter. 1 Hydr. bucket: 500 liter. Tyres: 17.5R25.