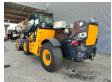

## Dieci Hercules 100.10 - 10 Ton Capacity - German Machine!

## **Beschreibung**

Dieci Hercules 100.10.

Year: 2019. Hours: 9218. Weight: 16.260 kg. CE machine. Axle load: 1: 7050 kg. 2: 10.200 kg. 4x4x4. 20 KMH.

Central greasing system. 125 KW. Ad Blue. Camera. Joystick. Airconditioning. Atemschutzanlage. 3th hydr. function. Quick hitch. Max capacity: 10 ton. Max lifting height: 9.5 meter. 1 Hydr. bucket: 500 liter. Tyres: 17.5R25.