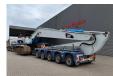

## Caterpillar 345 C LRE Long Reach 20 meter Hydr. elevating cabin!

## **Beschreibung**

Caterpillar 345 C LRE.

Year: 2010.
Hours: 19.010.
Weight: 57.000 kg.
CE Machine.
Pads: 900 mm.
Quick Hitch CW 40.
Hydr. elavating cabin.
Airconditioning.
Seat heating.
3th, 4th, and 5th hydr. functions.
Camera.
BM Air cabin filter.
Central greasing system.
Cat C13 acert engine with EPA.
Sprockets: 40%.

UC: 80%. Compact boom: 11.450 mm. Loading stick: 8500 mm.

NL Machine!

ID NR: 79.

The General Terms and Conditions of Heinhuis are applicable to all adverts, offers and quotations by Heinhuis, all agreements entered into by Heinhuis and the negotiations preceding them. By any form of response you accept the applicability of the General Terms and Conditions of Heinhuis and you declare that you have taken note of these General Terms and Conditions. Our prices are export netto prices.