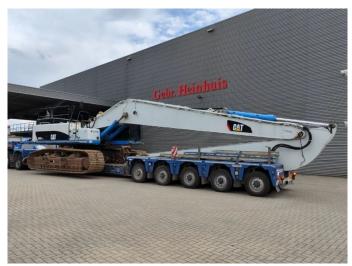

## Caterpillar 345 C LRE Long Reach 20 meter Hydr. elevating cabin!

## **Beschreibung**

Caterpillar 345 C LRE.

Year: 2010.
Hours: 19.010.
Weight: 57.000 kg.
CE Machine.
Pads: 900 mm.
Quick Hitch CW 40.
Hydr. elavating cabin.
Airconditioning.
Seat heating.
3th, 4th, and 5th hydr. functions.
Camera.
BM Air cabin filter.
Central greasing system.
Cat C13 acert engine with EPA.
Sprockets: 40%.

UC: 80%. Compact boom: 11.450 mm. Loading stick: 8500 mm.

NL Machine!

ID NR: 79.

The General Terms and Conditions of Heinhuis are applicable to all adverts, offers and quotations by Heinhuis, all agreements entered into by Heinhuis and the negotiations preceding them. By any form of response you accept the applicability of the General Terms and Conditions of Heinhuis and you declare that you have taken note of these General Terms and Conditions. Our prices are export netto prices.