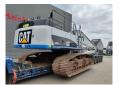

## Caterpillar 345 C LRE Long Reach 20 meter Hydr. elevating cabin!

## **Beschreibung**

Caterpillar 345 C LRE.

Year: 2010.
Hours: 19.010.
Weight: 57.000 kg.
CE Machine.
Pads: 900 mm.
Quick Hitch CW 40.
Hydr. elavating cabin.
Airconditioning.
Seat heating.
3th, 4th, and 5th hydr. functions.
Camera.
BM Air cabin filter.
Central greasing system.
Cat C13 acert engine with EPA.
Sprockets: 40%.

UC: 80%. Compact boom: 11.450 mm. Loading stick: 8500 mm.

NL Machine!

ID NR: 79.

The General Terms and Conditions of Heinhuis are applicable to all adverts, offers and quotations by Heinhuis, all agreements entered into by Heinhuis and the negotiations preceding them. By any form of response you accept the applicability of the General Terms and Conditions of Heinhuis and you declare that you have taken note of these General Terms and Conditions. Our prices are export netto prices.