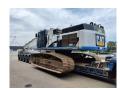

## Caterpillar 345 C LRE Long Reach 20 meter Hydr. elevating cabin!

## **Beschreibung**

Caterpillar 345 C LRE.

Year: 2010.
Hours: 19.010.
Weight: 57.000 kg.
CE Machine.
Pads: 900 mm.
Quick Hitch CW 40.
Hydr. elavating cabin.
Airconditioning.
Seat heating.
3th, 4th, and 5th hydr. functions.
Camera.
BM Air cabin filter.
Central greasing system.
Cat C13 acert engine with EPA.
Sprockets: 40%.

UC: 80%. Compact boom: 11.450 mm. Loading stick: 8500 mm.

NL Machine!

ID NR: 79.

The General Terms and Conditions of Heinhuis are applicable to all adverts, offers and quotations by Heinhuis, all agreements entered into by Heinhuis and the negotiations preceding them. By any form of response you accept the applicability of the General Terms and Conditions of Heinhuis and you declare that you have taken note of these General Terms and Conditions. Our prices are export netto prices.