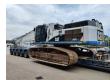

## Caterpillar 345 C LRE Long Reach 20 meter Hydr. elevating cabin!

## **Beschreibung**

Caterpillar 345 C LRE.

Year: 2010.
Hours: 19.010.
Weight: 57.000 kg.
CE Machine.
Pads: 900 mm.
Quick Hitch CW 40.
Hydr. elavating cabin.
Airconditioning.
Seat heating.
3th, 4th, and 5th hydr. functions.
Camera.
BM Air cabin filter.
Central greasing system.
Cat C13 acert engine with EPA.
Sprockets: 40%.

UC: 80%. Compact boom: 11.450 mm. Loading stick: 8500 mm.

NL Machine!

ID NR: 79.

The General Terms and Conditions of Heinhuis are applicable to all adverts, offers and quotations by Heinhuis, all agreements entered into by Heinhuis and the negotiations preceding them. By any form of response you accept the applicability of the General Terms and Conditions of Heinhuis and you declare that you have taken note of these General Terms and Conditions. Our prices are export netto prices.