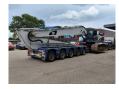

## Caterpillar 345 C LRE Long Reach 20 meter Hydr. elevating cabin!

## **Beschreibung**

Caterpillar 345 C LRE.

Year: 2010.
Hours: 19.010.
Weight: 57.000 kg.
CE Machine.
Pads: 900 mm.
Quick Hitch CW 40.
Hydr. elavating cabin.
Airconditioning.
Seat heating.
3th, 4th, and 5th hydr. functions.
Camera.
BM Air cabin filter.
Central greasing system.
Cat C13 acert engine with EPA.
Sprockets: 40%.

UC: 80%. Compact boom: 11.450 mm. Loading stick: 8500 mm.

NL Machine!

ID NR: 79.

The General Terms and Conditions of Heinhuis are applicable to all adverts, offers and quotations by Heinhuis, all agreements entered into by Heinhuis and the negotiations preceding them. By any form of response you accept the applicability of the General Terms and Conditions of Heinhuis and you declare that you have taken note of these General Terms and Conditions. Our prices are export netto prices.