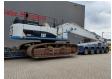

## Caterpillar 345 C LRE Long Reach 20 meter Hydr. elevating cabin!

## **Beschreibung**

Caterpillar 345 C LRE.

Year: 2010.
Hours: 19.010.
Weight: 57.000 kg.
CE Machine.
Pads: 900 mm.
Quick Hitch CW 40.
Hydr. elavating cabin.
Airconditioning.
Seat heating.
3th, 4th, and 5th hydr. functions.
Camera.
BM Air cabin filter.
Central greasing system.
Cat C13 acert engine with EPA.
Sprockets: 40%.

UC: 80%. Compact boom: 11.450 mm. Loading stick: 8500 mm.

NL Machine!

ID NR: 79.

The General Terms and Conditions of Heinhuis are applicable to all adverts, offers and quotations by Heinhuis, all agreements entered into by Heinhuis and the negotiations preceding them. By any form of response you accept the applicability of the General Terms and Conditions of Heinhuis and you declare that you have taken note of these General Terms and Conditions. Our prices are export netto prices.