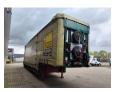

## **MEUSBURGER** MPG-5 2 x Lift Axle 2 x Steering Axle 2 Pieces!

## Beschreibung

Meusburger MPG-5.

Year: 2014. 8 tons BPW axles. Weight: 15.490 kg. Load capacity: 42.510 kg. Max weight: 58.000 kg. Kingpin load: 18.000 kg. Hydraulic from trailer works on NATO electricity. Sparetyre. Sliding seals. Sliding roof. 1st and 2nd axles liftaxles. 4th and 5th axles steering axles. Dimmensions inside: Neck: L: 2900 mm. W: 2500 mm. H: 2620 mm. Kingpin height: 1250 mm. Floor: L: 9980 mm. W: 2500 mm. H: 3180 mm. Frontside 2 x 1250 mm hydraulic widened. Backside 2 x 1750 mm hydraulic widened. Tyres: 205/65R17,5 80%.