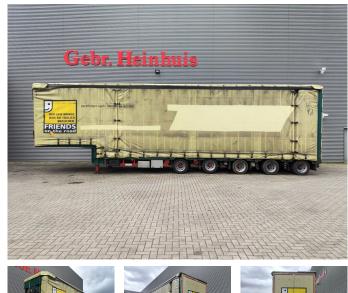

## **MEUSBURGER** MPG-5 2 x Lift Axle 2 x Steering Axle 2 Pieces!

## Beschreibung

Meusburger MPG-5.

Year: 2014. 8 tons BPW axles. Weight: 15.490 kg. Load capacity: 42.510 kg. Max weight: 58.000 kg. Kingpin load: 18.000 kg. Hydraulic from trailer works on NATO electricity. Sparetyre. Sliding seals. Sliding roof. 1st and 2nd axles liftaxles. 4th and 5th axles steering axles. Dimmensions inside: Neck: L: 2900 mm. W: 2500 mm. H: 2620 mm. Kingpin height: 1250 mm. Floor: L: 9980 mm. W: 2500 mm. H: 3180 mm. Frontside 2 x 1250 mm hydraulic widened. Backside 2 x 1750 mm hydraulic widened. Tyres: 205/65R17,5 80%.