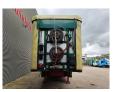

## **MEUSBURGER** MPG-5 2 x Lift Axle 2 x Steering Axle 2 Pieces!

## Beschreibung

Meusburger MPG-5.

Year: 2014. 8 tons BPW axles. Weight: 15.490 kg. Load capacity: 42.510 kg. Max weight: 58.000 kg. Kingpin load: 18.000 kg. Hydraulic from trailer works on NATO electricity. Sparetyre. Sliding seals. Sliding roof. 1st and 2nd axles liftaxles. 4th and 5th axles steering axles. Dimmensions inside: Neck: L: 2900 mm. W: 2500 mm. H: 2620 mm. Kingpin height: 1250 mm. Floor: L: 9980 mm. W: 2500 mm. H: 3180 mm. Frontside 2 x 1250 mm hydraulic widened. Backside 2 x 1750 mm hydraulic widened. Tyres: 205/65R17,5 80%.