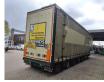

## **MEUSBURGER** MPG-5 2 x Lift Axle 2 x Steering Axle 2 Pieces!

## Beschreibung

Meusburger MPG-5.

Year: 2014. 8 tons BPW axles. Weight: 15.490 kg. Load capacity: 42.510 kg. Max weight: 58.000 kg. Kingpin load: 18.000 kg. Hydraulic from trailer works on NATO electricity. Sparetyre. Sliding seals. Sliding roof. 1st and 2nd axles liftaxles. 4th and 5th axles steering axles. Dimmensions inside: Neck: L: 2900 mm. W: 2500 mm. H: 2620 mm. Kingpin height: 1250 mm. Floor: L: 9980 mm. W: 2500 mm. H: 3180 mm. Frontside 2 x 1250 mm hydraulic widened. Backside 2 x 1750 mm hydraulic widened. Tyres: 205/65R17,5 80%.