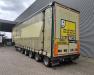

## **MEUSBURGER** MPG-5 2 x Lift Axle 2 x Steering Axle 2 Pieces!

## Beschreibung

Meusburger MPG-5.

Year: 2014. 8 tons BPW axles. Weight: 15.490 kg. Load capacity: 42.510 kg. Max weight: 58.000 kg. Kingpin load: 18.000 kg. Hydraulic from trailer works on NATO electricity. Sparetyre. Sliding seals. Sliding roof. 1st and 2nd axles liftaxles. 4th and 5th axles steering axles. Dimmensions inside: Neck: L: 2900 mm. W: 2500 mm. H: 2620 mm. Kingpin height: 1250 mm. Floor: L: 9980 mm. W: 2500 mm. H: 3180 mm. Frontside 2 x 1250 mm hydraulic widened. Backside 2 x 1750 mm hydraulic widened. Tyres: 205/65R17,5 80%.