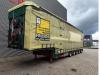

## **MEUSBURGER** MPG-5 2 x Lift Axle 2 x Steering Axle 2 Pieces!

## Beschreibung

Meusburger MPG-5.

Year: 2014. 8 tons BPW axles. Weight: 15.490 kg. Load capacity: 42.510 kg. Max weight: 58.000 kg. Kingpin load: 18.000 kg. Hydraulic from trailer works on NATO electricity. Sparetyre. Sliding seals. Sliding roof. 1st and 2nd axles liftaxles. 4th and 5th axles steering axles. Dimmensions inside: Neck: L: 2900 mm. W: 2500 mm. H: 2620 mm. Kingpin height: 1250 mm. Floor: L: 9980 mm. W: 2500 mm. H: 3180 mm. Frontside 2 x 1250 mm hydraulic widened. Backside 2 x 1750 mm hydraulic widened. Tyres: 205/65R17,5 80%.