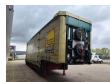

## **Beschreibung**

Meusburger MPG-5.

Year: 2014. 8 tons BPW axles. Weight: 15.490 kg. Load capacity: 42.510 kg. Max weight: 58.000 kg. Kingpin load: 18.000 kg. Hydraulic works on NATO.

Sliding seals. Sliding roof.

1st and 2nd axles liftaxles. 4th and 5th axles steeringaxles.

EBA ABS ALB.

Hydr. widened including remote on cable.

Dimmensions inside trailer:

Neck:

L: 2900 mm. W: 2500 mm. H: 3180 mm.

Kingpin height: 1250 mm.

Floor:

L: 9980 mm. W: 2500 mm. H: 3180 mm.

Tyres: 205/65R17,5 80%.

ID NR: 339.

The General Terms and Conditions of Heinhuis are applicable to all adverts, offers and quotations by Heinhuis, all agreements entered into by Heinhuis and the negotiations preceding them. By any form of response you accept the applicability of the General Terms and Conditions of Heinhuis and you declare that you have taken note of these General Terms and Conditions. Our prices are export netto prices.