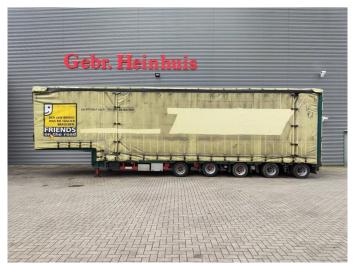

## MEUSBURGER MPG-5 2 Liftachsen 2 Lenkachsen Hydr.

## Verbreiterbar!

## **Beschreibung**

Meusburger MPG-5.

Year: 2014. 8 tons BPW axles. Weight: 15.490 kg. Load capacity: 42.510 kg. Max weight: 58.000 kg. Kingpin load: 18.000 kg. Hydraulic works on NATO.

Sliding seals. Sliding roof.

1st and 2nd axles liftaxles. 4th and 5th axles steeringaxles.

EBA ABS ALB.

Hydr. widened including remote on cable.

Dimmensions inside trailer:

Neck:

L: 2900 mm. W: 2500 mm. H: 3180 mm.

Kingpin height: 1250 mm.

Floor:

L: 9980 mm. W: 2500 mm. H: 3180 mm.

Tyres: 205/65R17,5 80%.

ID NR: 339.

The General Terms and Conditions of Heinhuis are applicable to all adverts, offers and quotations by Heinhuis, all agreements entered into by Heinhuis and the negotiations preceding them. By any form of response you accept the applicability of the General Terms and Conditions of Heinhuis and you declare that you have taken note of these General Terms and Conditions. Our prices are export netto prices.