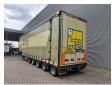

## **Beschreibung**

Meusburger MPG-5.

Year: 2014. 8 tons BPW axles. Weight: 15.490 kg. Load capacity: 42.510 kg. Max weight: 58.000 kg. Kingpin load: 18.000 kg. Hydraulic works on NATO.

Sliding seals. Sliding roof.

1st and 2nd axles liftaxles. 4th and 5th axles steeringaxles.

EBA ABS ALB.

Hydr. widened including remote on cable.

Dimmensions inside trailer:

Neck:

L: 2900 mm. W: 2500 mm. H: 3180 mm.

Kingpin height: 1250 mm.

Floor:

L: 9980 mm. W: 2500 mm. H: 3180 mm.

Tyres: 205/65R17,5 80%.

ID NR: 339.

The General Terms and Conditions of Heinhuis are applicable to all adverts, offers and quotations by Heinhuis, all agreements entered into by Heinhuis and the negotiations preceding them. By any form of response you accept the applicability of the General Terms and Conditions of Heinhuis and you declare that you have taken note of these General Terms and Conditions. Our prices are export netto prices.