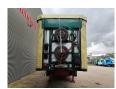

## **Beschreibung**

Meusburger MPG-5.

Year: 2014. 8 tons BPW axles. Weight: 15.490 kg. Load capacity: 42.510 kg. Max weight: 58.000 kg. Kingpin load: 18.000 kg. Hydraulic works on NATO.

Sliding seals. Sliding roof.

1st and 2nd axles liftaxles. 4th and 5th axles steeringaxles.

EBA ABS ALB.

Hydr. widened including remote on cable.

Dimmensions inside trailer:

Neck:

L: 2900 mm. W: 2500 mm. H: 3180 mm.

Kingpin height: 1250 mm.

Floor:

L: 9980 mm. W: 2500 mm. H: 3180 mm.

Tyres: 205/65R17,5 80%.

ID NR: 339.

The General Terms and Conditions of Heinhuis are applicable to all adverts, offers and quotations by Heinhuis, all agreements entered into by Heinhuis and the negotiations preceding them. By any form of response you accept the applicability of the General Terms and Conditions of Heinhuis and you declare that you have taken note of these General Terms and Conditions. Our prices are export netto prices.