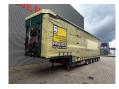

## **Beschreibung**

Meusburger MPG-5.

Year: 2014. 8 tons BPW axles. Weight: 15.490 kg. Load capacity: 42.510 kg. Max weight: 58.000 kg. Kingpin load: 18.000 kg. Hydraulic works on NATO.

Sliding seals. Sliding roof.

1st and 2nd axles liftaxles. 4th and 5th axles steeringaxles.

EBA ABS ALB.

Hydr. widened including remote on cable.

Dimmensions inside trailer:

Neck:

L: 2900 mm. W: 2500 mm. H: 3180 mm.

Kingpin height: 1250 mm.

Floor:

L: 9980 mm. W: 2500 mm. H: 3180 mm.

Tyres: 205/65R17,5 80%.

ID NR: 339.

The General Terms and Conditions of Heinhuis are applicable to all adverts, offers and quotations by Heinhuis, all agreements entered into by Heinhuis and the negotiations preceding them. By any form of response you accept the applicability of the General Terms and Conditions of Heinhuis and you declare that you have taken note of these General Terms and Conditions. Our prices are export netto prices.