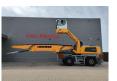

## Liebherr LH 80 M Litronic Magnetfunction 21.5 meter Boom!

## **Beschreibung**

Liebherr LH 80 M.

Year: 2015. Hours: 16.767.

Max weight: 80.000 kg.

Axle load: 1: 47.000 kg. 2: 47.000 kg. 230 KW. 10 kmh.

4 point outriggers.
Magnetfunction.
Hydr. elevating cab.

Camera.

Central greasing system.

Airconditioning. Boom: 11.500 mm. Stick: 10.000 mm.

5 shell rotated grab from year 2019.

Tyres: 23.5-25/19.5.

Nice machine!

ID NR: 232 K.

The General Terms and Conditions of Heinhuis are applicable to all adverts, offers and quotations by Heinhuis, all agreements entered into by Heinhuis and the negotiations preceding them. By any form of response you accept the applicability of the General Terms and Conditions of Heinhuis and you declare that you have taken note of these General Terms and Conditions. Our prices are export netto prices.