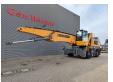

## Liebherr LH 80 M Litronic Magnetfunction 21.5 meter Boom!

## **Beschreibung**

Liebherr LH 80 M.

Year: 2015. Hours: 16.767.

Max weight: 80.000 kg.

Axle load: 1: 47.000 kg. 2: 47.000 kg. 230 KW. 10 kmh.

4 point outriggers.
Magnetfunction.
Hydr. elevating cab.

Camera.

Central greasing system.

Airconditioning. Boom: 11.500 mm. Stick: 10.000 mm.

5 shell rotated grab from year 2019.

Tyres: 23.5-25/19.5.

Nice machine!

ID NR: 232 K.

The General Terms and Conditions of Heinhuis are applicable to all adverts, offers and quotations by Heinhuis, all agreements entered into by Heinhuis and the negotiations preceding them. By any form of response you accept the applicability of the General Terms and Conditions of Heinhuis and you declare that you have taken note of these General Terms and Conditions. Our prices are export netto prices.