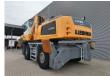

## Liebherr LH 80 M Litronic Magnetfunction 21.5 meter Boom!

## **Beschreibung**

Liebherr LH 80 M.

Year: 2015. Hours: 16.767.

Max weight: 80.000 kg.

Axle load: 1: 47.000 kg. 2: 47.000 kg. 230 KW. 10 kmh.

4 point outriggers.
Magnetfunction.
Hydr. elevating cab.

Camera.

Central greasing system.

Airconditioning. Boom: 11.500 mm. Stick: 10.000 mm.

5 shell rotated grab from year 2019.

Tyres: 23.5-25/19.5.

Nice machine!

ID NR: 232 K.

The General Terms and Conditions of Heinhuis are applicable to all adverts, offers and quotations by Heinhuis, all agreements entered into by Heinhuis and the negotiations preceding them. By any form of response you accept the applicability of the General Terms and Conditions of Heinhuis and you declare that you have taken note of these General Terms and Conditions. Our prices are export netto prices.