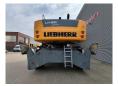

## Liebherr LH 80 M Litronic Magnetfunction 21.5 meter Boom!

## **Beschreibung**

Liebherr LH 80 M.

Year: 2015. Hours: 16.767.

Max weight: 80.000 kg.

Axle load: 1: 47.000 kg. 2: 47.000 kg. 230 KW. 10 kmh.

4 point outriggers.
Magnetfunction.
Hydr. elevating cab.

Camera.

Central greasing system.

Airconditioning. Boom: 11.500 mm. Stick: 10.000 mm.

5 shell rotated grab from year 2019.

Tyres: 23.5-25/19.5.

Nice machine!

ID NR: 232 K.

The General Terms and Conditions of Heinhuis are applicable to all adverts, offers and quotations by Heinhuis, all agreements entered into by Heinhuis and the negotiations preceding them. By any form of response you accept the applicability of the General Terms and Conditions of Heinhuis and you declare that you have taken note of these General Terms and Conditions. Our prices are export netto prices.