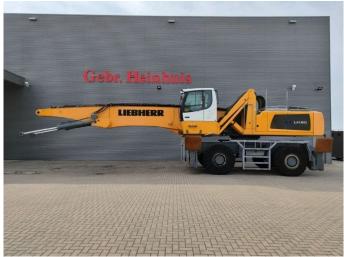

## Liebherr LH 80 M Litronic Magnetfunction 21.5 meter Boom!

## **Beschreibung**

Liebherr LH 80 M.

Year: 2015. Hours: 16.767.

Max weight: 80.000 kg.

Axle load: 1: 47.000 kg. 2: 47.000 kg. 230 KW. 10 kmh.

4 point outriggers.
Magnetfunction.
Hydr. elevating cab.

Camera.

Central greasing system.

Airconditioning. Boom: 11.500 mm. Stick: 10.000 mm.

5 shell rotated grab from year 2019.

Tyres: 23.5-25/19.5.

Nice machine!

ID NR: 232 K.

The General Terms and Conditions of Heinhuis are applicable to all adverts, offers and quotations by Heinhuis, all agreements entered into by Heinhuis and the negotiations preceding them. By any form of response you accept the applicability of the General Terms and Conditions of Heinhuis and you declare that you have taken note of these General Terms and Conditions. Our prices are export netto prices.