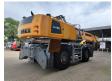

## Liebherr LH 80 M Litronic Magnetfunction 21.5 meter Boom!

## **Beschreibung**

Liebherr LH 80 M.

Year: 2015. Hours: 16.767.

Max weight: 80.000 kg.

Axle load: 1: 47.000 kg. 2: 47.000 kg. 230 KW. 10 kmh.

4 point outriggers.
Magnetfunction.
Hydr. elevating cab.

Camera.

Central greasing system.

Airconditioning. Boom: 11.500 mm. Stick: 10.000 mm.

5 shell rotated grab from year 2019.

Tyres: 23.5-25/19.5.

Nice machine!

ID NR: 232 K.

The General Terms and Conditions of Heinhuis are applicable to all adverts, offers and quotations by Heinhuis, all agreements entered into by Heinhuis and the negotiations preceding them. By any form of response you accept the applicability of the General Terms and Conditions of Heinhuis and you declare that you have taken note of these General Terms and Conditions. Our prices are export netto prices.