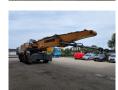

## Liebherr LH 80 M Litronic Magnetfunction 21.5 meter Boom!

## **Beschreibung**

Liebherr LH 80 M.

Year: 2015. Hours: 16.767.

Max weight: 80.000 kg.

Axle load: 1: 47.000 kg. 2: 47.000 kg. 230 KW. 10 kmh.

4 point outriggers.
Magnetfunction.
Hydr. elevating cab.

Camera.

Central greasing system.

Airconditioning. Boom: 11.500 mm. Stick: 10.000 mm.

5 shell rotated grab from year 2019.

Tyres: 23.5-25/19.5.

Nice machine!

ID NR: 232 K.

The General Terms and Conditions of Heinhuis are applicable to all adverts, offers and quotations by Heinhuis, all agreements entered into by Heinhuis and the negotiations preceding them. By any form of response you accept the applicability of the General Terms and Conditions of Heinhuis and you declare that you have taken note of these General Terms and Conditions. Our prices are export netto prices.