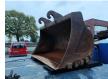

## **Beschreibung**

Case CX 240 Long Reach.

Year: 2003. Hours: 4450. CE Machine. Airconditioning. Pads: 800 mm. Quick hitch. 1 Bucket.

3th and 4th hydr. function.

UC: 70%. Sprockets: 80%. Max range: 16 meter. Boom: 9000 mm. Stick: 6000 mm.