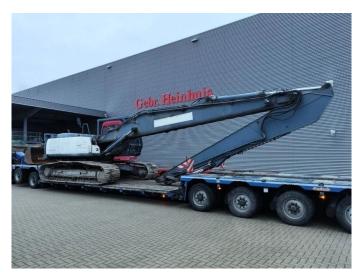

## Case CX 240 Long Reach German Machine!

## **Beschreibung**

Case CX 240 Long Reach.

Year: 2003. Hours: 4450. CE Machine. Airconditioning. Pads: 800 mm. Quick hitch. 1 Bucket.

3th and 4th hydr. function.

UC: 70%. Sprockets: 80%. Max range: 16 meter. Boom: 9000 mm. Stick: 6000 mm.