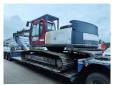

## Case CX 240 Long Reach German Machine!

## **Beschreibung**

Case CX 240 Long Reach.

Year: 2003. Hours: 4450. CE Machine. Airconditioning. Pads: 800 mm. Quick hitch. 1 Bucket.

3th and 4th hydr. function.

UC: 70%. Sprockets: 80%. Max range: 16 meter. Boom: 9000 mm. Stick: 6000 mm.