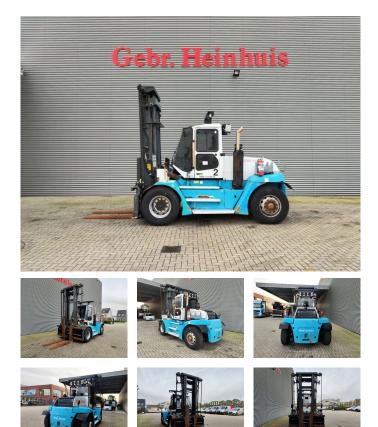

# SMV 12-600 B

## Beschreibung

SMV 12-600 B.

Year: 2008. Hours: 26.372. Weight: 16.600 kg. CE Machine. Max lift capacity: 12.000 kg. Max lifting height: 5000 mm. Min own height: 3945 mm. Airconditioning. Side Shift. Hydr. adjsutable forks. Central greasing system. Right fork in height adjustable. Forks: L: 1600 mm. W: 250 mm. Thickness: 60 mm. Tyres: 315/80R22,5.

#### ID NR: 319 A.

The General Terms and Conditions of Heinhuis are applicable to all adverts, offers and quotations by Heinhuis, all agreements entered into by Heinhuis and the negotiations preceding them. By any form of response you accept the applicability of the General Terms and Conditions of Heinhuis and you declare that you have taken note of these General Terms and Conditions. Our prices are export netto prices.