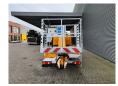

## Ruthmann TB 270 Nissan Cabstar 35.12!

## **Beschreibung**

Nissan Cabstar 35.12.

Year: 2012.

Milage: 79.519 km. Manual gearbox 5 gears. Max weight: 3500 kg.

Axle load: 1: 1750 kg. 2: 2200 kg. 3 Persons.

Electrical operated windows and mirrors.

Wheelbase: 2850 mm. Tyres: 195/70R15 60%. Ruthmann TB 270.

Year: 2012.

Max capacity basket: 230 kg / 2 persons + 70 kg.

Max lateral force: 400 N. Max wind speed: 12,5 m/s. Max permitted tilt: 5 degree.

4 point outriggers. Rotated basket.

Electrical function in basket. Max working height: 27 meter.