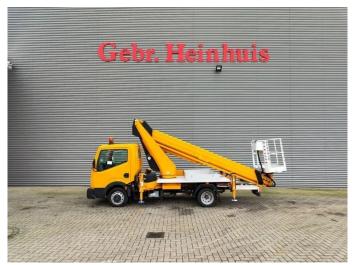

## Ruthmann TB 270 Nissan Cabstar 35.12!

## **Beschreibung**

Nissan Cabstar 35.12.

Year: 2012.

Milage: 79.519 km. Manual gearbox 5 gears. Max weight: 3500 kg.

Axle load: 1: 1750 kg. 2: 2200 kg. 3 Persons.

Electrical operated windows and mirrors.

Wheelbase: 2850 mm. Tyres: 195/70R15 60%. Ruthmann TB 270.

Year: 2012.

Max capacity basket: 230 kg / 2 persons + 70 kg.

Max lateral force: 400 N. Max wind speed: 12,5 m/s. Max permitted tilt: 5 degree.

4 point outriggers. Rotated basket.

Electrical function in basket. Max working height: 27 meter.