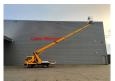

## Ruthmann TB 270 Nissan Cabstar 35.12!

Year: 2012.

Max capacity basket: 230 kg / 2 persons + 70 kg.

Max lateral force: 400 N. Max wind speed: 12,5 m/s. Max permitted tilt: 5 degree.

4 point outriggers. Rotated basket.

Electrical function in basket. Max working height: 27 meter.