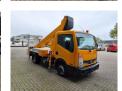

## Ruthmann TB 270 Nissan Cabstar 35.12!

## **Beschreibung**

Nissan Cabstar 35.12.

Year: 2012.

Milage: 79.519 km. Manual gearbox 5 gears. Max weight: 3500 kg.

Axle load: 1: 1750 kg. 2: 2200 kg. 3 Persons.

Electrical operated windows and mirrors.

Wheelbase: 2850 mm. Tyres: 195/70R15 60%. Ruthmann TB 270.