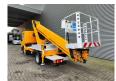

## Ruthmann TB 270 Nissan Cabstar 35.12!

Year: 2012.

Max capacity basket: 230 kg / 2 persons + 70 kg.

Max lateral force: 400 N. Max wind speed: 12,5 m/s. Max permitted tilt: 5 degree.

4 point outriggers. Rotated basket.

Electrical function in basket. Max working height: 27 meter.