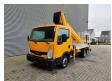

## Ruthmann TB 270 Nissan Cabstar 35.12!

## **Beschreibung**

Nissan Cabstar 35.12.

Year: 2012.

Milage: 79.519 km. Manual gearbox 5 gears. Max weight: 3500 kg.

Axle load: 1: 1750 kg. 2: 2200 kg. 3 Persons.

Electrical operated windows and mirrors.

Wheelbase: 2850 mm. Tyres: 195/70R15 60%. Ruthmann TB 270.

Year: 2012.

Max capacity basket: 230 kg / 2 persons + 70 kg.

Max lateral force: 400 N. Max wind speed: 12,5 m/s. Max permitted tilt: 5 degree.

4 point outriggers. Rotated basket.

Electrical function in basket. Max working height: 27 meter.