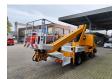

## Ruthmann TB 270 Nissan Cabstar 35.12!

Year: 2012.

Max capacity basket: 230 kg / 2 persons + 70 kg.

Max lateral force: 400 N. Max wind speed: 12,5 m/s. Max permitted tilt: 5 degree.

4 point outriggers. Rotated basket.

Electrical function in basket. Max working height: 27 meter.