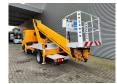

Year: 2012.

Max capacity basket: 230 kg / 2 persons + 70 kg.

Max lateral force: 400 N. Max wind speed: 12,5 m/s. Max permitted tilt: 5 degree.

4 point outriggers. Rotated basket.

Electrical function in basket. Max working height: 27 meter.