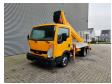

## Nissan 35.12 Ruthmann TB 270!

## **Beschreibung**

Nissan Cabstar 35.12.

Year: 2012.

Milage: 79.519 km. Manual gearbox 5 gears. Max weight: 3500 kg.

Axle load: 1: 1750 kg. 2: 2200 kg. 3 Persons.

Electrical operated windows and mirrors.

Wheelbase: 2850 mm. Tyres: 195/70R15 60%. Ruthmann TB 270.

Year: 2012.

Max capacity basket: 230 kg / 2 persons + 70 kg.

Max lateral force: 400 N. Max wind speed: 12,5 m/s. Max permitted tilt: 5 degree.

4 point outriggers. Rotated basket.

Electrical function in basket. Max working height: 27 meter.