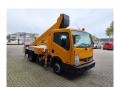

## Nissan 35.12 Ruthmann TB 270!

## **Beschreibung**

Nissan Cabstar 35.12.

Year: 2012.

Milage: 79.519 km. Manual gearbox 5 gears. Max weight: 3500 kg.

Axle load: 1: 1750 kg. 2: 2200 kg. 3 Persons.

Electrical operated windows and mirrors.

Wheelbase: 2850 mm. Tyres: 195/70R15 60%. Ruthmann TB 270.