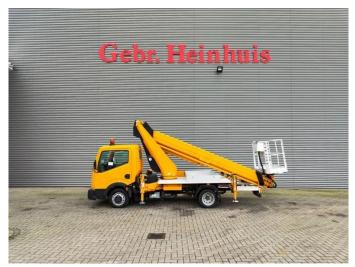

## Nissan 35.12 Ruthmann TB 270!

## **Beschreibung**

Nissan Cabstar 35.12.

Year: 2012.

Milage: 79.519 km. Manual gearbox 5 gears. Max weight: 3500 kg.

Axle load: 1: 1750 kg. 2: 2200 kg. 3 Persons.

Electrical operated windows and mirrors.

Wheelbase: 2850 mm. Tyres: 195/70R15 60%. Ruthmann TB 270.

Year: 2012.

Max capacity basket: 230 kg / 2 persons + 70 kg.

Max lateral force: 400 N. Max wind speed: 12,5 m/s. Max permitted tilt: 5 degree.

4 point outriggers. Rotated basket.

Electrical function in basket. Max working height: 27 meter.