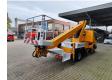

## Nissan 35.12 Ruthmann TB 270!

Year: 2012.

Max capacity basket: 230 kg / 2 persons + 70 kg.

Max lateral force: 400 N. Max wind speed: 12,5 m/s. Max permitted tilt: 5 degree.

4 point outriggers. Rotated basket.

Electrical function in basket. Max working height: 27 meter.