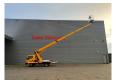

Year: 2012.

Max capacity basket: 230 kg / 2 persons + 70 kg.

Max lateral force: 400 N. Max wind speed: 12,5 m/s. Max permitted tilt: 5 degree.

4 point outriggers. Rotated basket.

Electrical function in basket. Max working height: 27 meter.