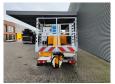

## Nissan 35.12 Ruthmann TB 270!

## **Beschreibung**

Nissan Cabstar 35.12.

Year: 2012.

Milage: 79.519 km. Manual gearbox 5 gears. Max weight: 3500 kg.

Axle load: 1: 1750 kg. 2: 2200 kg. 3 Persons.

Electrical operated windows and mirrors.

Wheelbase: 2850 mm. Tyres: 195/70R15 60%. Ruthmann TB 270.

Year: 2012.

Max capacity basket: 230 kg / 2 persons + 70 kg.

Max lateral force: 400 N. Max wind speed: 12,5 m/s. Max permitted tilt: 5 degree.

4 point outriggers. Rotated basket.

Electrical function in basket. Max working height: 27 meter.