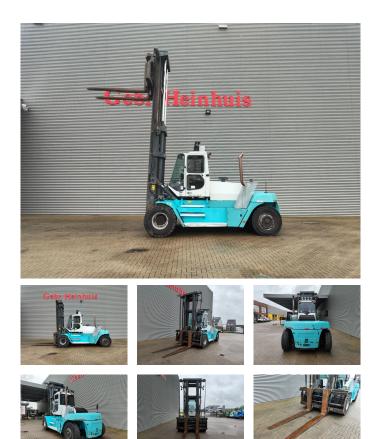

# **SMV** 16-1200B

## Beschreibung

SMV 16-1200B.

Year: 2011. Hours: 7144. Weight: 24.000 kg. CE machine. Max lift capacity: 16.000 kg. Max lifting height: 5500 mm. Min own height: 4395 mm. Side Shift. Hydr. adjustable forks. Seatheating. Airconditioning. Forks: L: 2300 mm. W: 220 mm. H: 90 mm. Tyres: 12.00-20. Front: 80%. Rear: 50%.