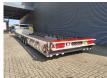

## Manhartsberger Schwimmbadstransporter

## **Beschreibung**

Manhartsberger Schwimmbadtransporter.

Year: 2016.

1750 kg Knott axles. Weight: 2520 kg. Load capacity: 3980 kg. Max weight: 6500 kg.

ABS EBS.

Complete galvanised. RVS toolboxes.

2 x winch.

Dimmensions:

Neck:

L: 2400 mm. W: 2540 mm. H: 1150 mm.

Kingpin height: circa 1000 mm.

Floor:

L: 10.000 mm. W: 2430 mm. H: 300 mm.

Tyres: 195/50R13 70%.

Total lenght: 12.700 mm. Total width: 2540 mm.