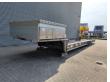

## Manhartsberger Schwimmbadstransporter

## **Beschreibung**

Manhartsberger Schwimmbadtransporter.

Year: 2016.

1750 kg Knott axles. Weight: 2520 kg. Load capacity: 3980 kg. Max weight: 6500 kg.

ABS EBS.

Complete galvanised. RVS toolboxes.

2 x winch.

Dimmensions:

Neck:

L: 2400 mm. W: 2540 mm. H: 1150 mm.

Kingpin height: circa 1000 mm.

Floor:

L: 10.000 mm. W: 2430 mm. H: 300 mm.

Tyres: 195/50R13 70%.

Total lenght: 12.700 mm. Total width: 2540 mm.