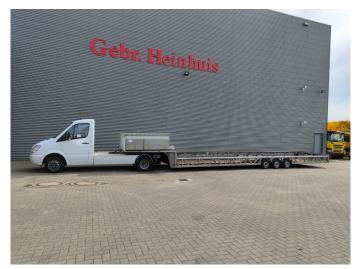

## Manhartsberger Schwimmbadstransporter

## **Beschreibung**

Manhartsberger Schwimmbadtransporter.

Year: 2016.

1750 kg Knott axles. Weight: 2520 kg. Load capacity: 3980 kg. Max weight: 6500 kg.

ABS EBS.

Complete galvanised. RVS toolboxes.

2 x winch.

Schwimmbastransporter / Swimmingpool Transporter.

Also for sale with Mercedes Benz Sprinter BE Tractor!

ID NR: 504.

The General Terms and Conditions of Heinhuis are applicable to all adverts, offers and quotations by Heinhuis, all agreements entered into by Heinhuis and the negotiations preceding them. By any form of response you accept the applicability of the General Terms and Conditions of Heinhuis and you declare that you have taken note of these General Terms and Conditions. Our prices are export netto prices.