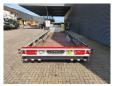

## Manhartsberger Schwimmbadstransporter

## **Beschreibung**

Manhartsberger Schwimmbadtransporter.

Year: 2016.

1750 kg Knott axles. Weight: 2520 kg. Load capacity: 3980 kg. Max weight: 6500 kg.

ABS EBS.

Complete galvanised. RVS toolboxes.

2 x winch.

Dimmensions:

Neck:

L: 2400 mm. W: 2540 mm. H: 1150 mm.

Kingpin height: circa 1000 mm.

Floor:

L: 10.000 mm. W: 2430 mm. H: 300 mm.

Tyres: 195/50R13 70%.

Total lenght: 12.700 mm. Total width: 2540 mm.