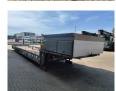

## Manhartsberger Schwimmbadstransporter

## **Beschreibung**

Manhartsberger Schwimmbadtransporter.

Year: 2016.

1750 kg Knott axles. Weight: 2520 kg. Load capacity: 3980 kg. Max weight: 6500 kg.

ABS EBS.

Complete galvanised. RVS toolboxes.

2 x winch.

Dimmensions:

Neck:

L: 2400 mm. W: 2540 mm. H: 1150 mm.

Kingpin height: circa 1000 mm.

Floor:

L: 10.000 mm. W: 2430 mm. H: 300 mm.

Tyres: 195/50R13 70%.

Total lenght: 12.700 mm. Total width: 2540 mm.