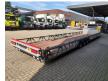

## Manhartsberger Schwimmbadstransporter

## **Beschreibung**

Manhartsberger Schwimmbadtransporter.

Year: 2016.

1750 kg Knott axles. Weight: 2520 kg. Load capacity: 3980 kg. Max weight: 6500 kg.

ABS EBS.

Complete galvanised. RVS toolboxes.

2 x winch.

Dimmensions:

Neck:

L: 2400 mm. W: 2540 mm. H: 1150 mm.

Kingpin height: circa 1000 mm.

Floor:

L: 10.000 mm. W: 2430 mm. H: 300 mm.

Tyres: 195/50R13 70%.

Total lenght: 12.700 mm. Total width: 2540 mm.